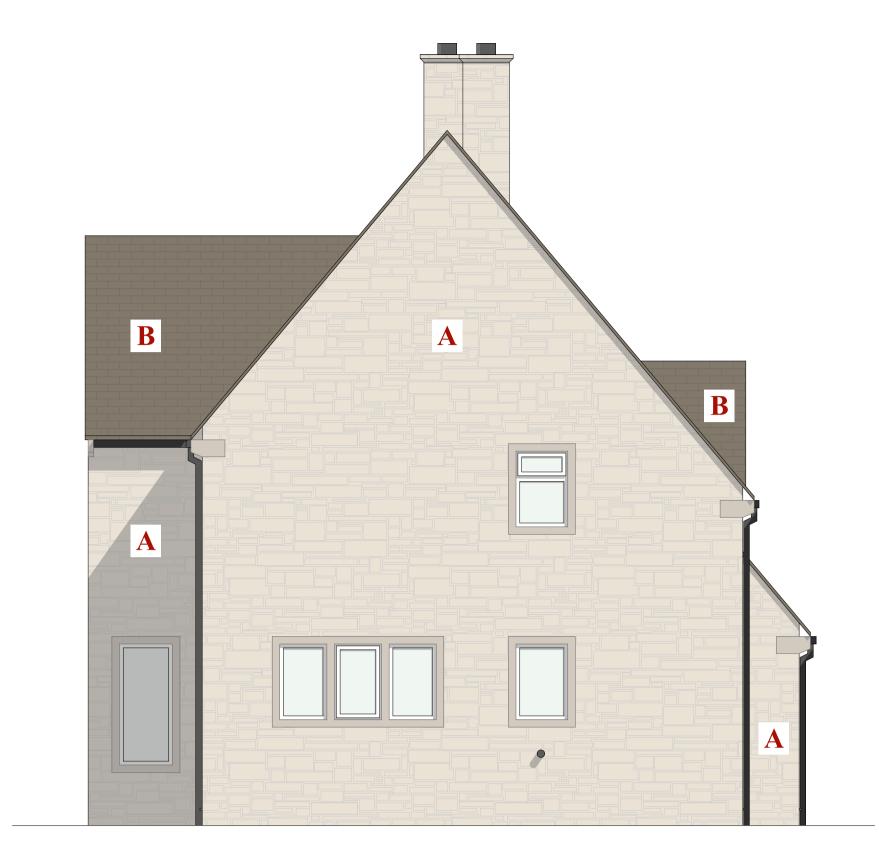

Legend:
A - Bradstone Imitation Stone Blockwork
B - Hardrow Concrete Plain Tiles

| Project:    | Extensions & Alterations:<br>The Old Church House<br>Kemble<br>GL7 6AD |  |
|-------------|------------------------------------------------------------------------|--|
| Client:     | Argo:<br>The Old Church House<br>Kemble<br>GL7 6AD                     |  |
|             | Existing Elevations                                                    |  |
| Scale (A1): | 1:50                                                                   |  |