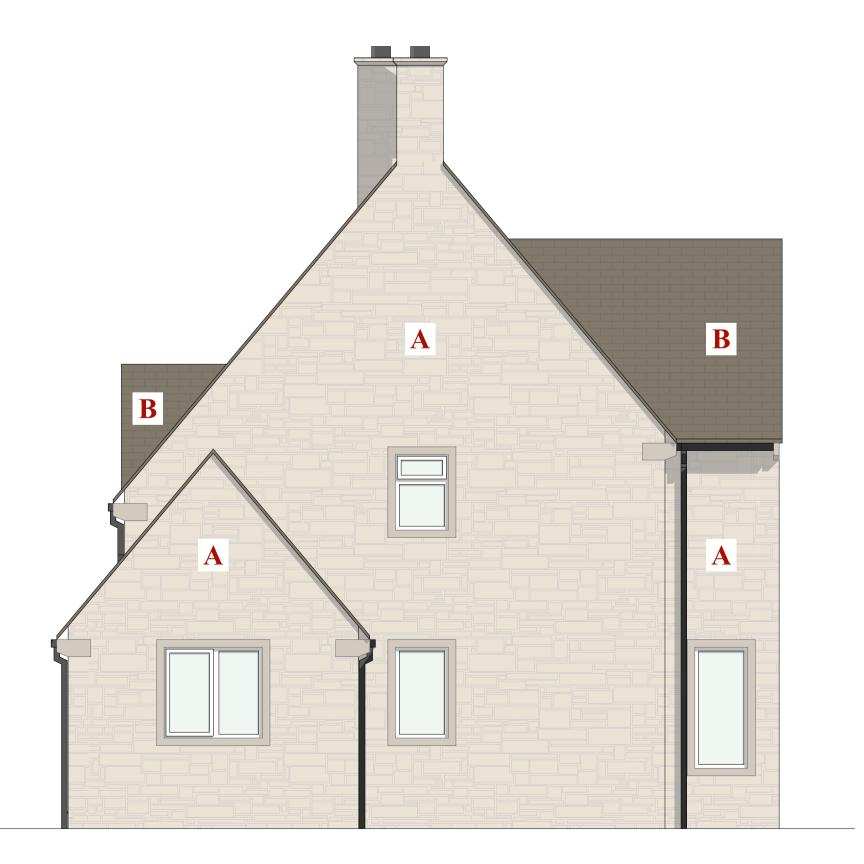

**Elevations -**

**East Elevation** 

Disclaimer: Do not scale from this drawing. All particulars and dimensions must be checked on site prior to commencement and not scaled from the drawings. This document is copyright and may not be reproduced without permission of the owner.

Legend:
A - Bradstone Imitation Stone Blockwork
B - Hardrow Concrete Plain Tiles

| Project:    | Extensions & Alterations:<br>The Old Church House<br>Kemble<br>GL7 6AD |  |
|-------------|------------------------------------------------------------------------|--|
| Client:     | Argo:<br>The Old Church House<br>Kemble<br>GL7 6AD                     |  |
|             | Existing Elevations                                                    |  |
| Scale (A1): | 1:50                                                                   |  |