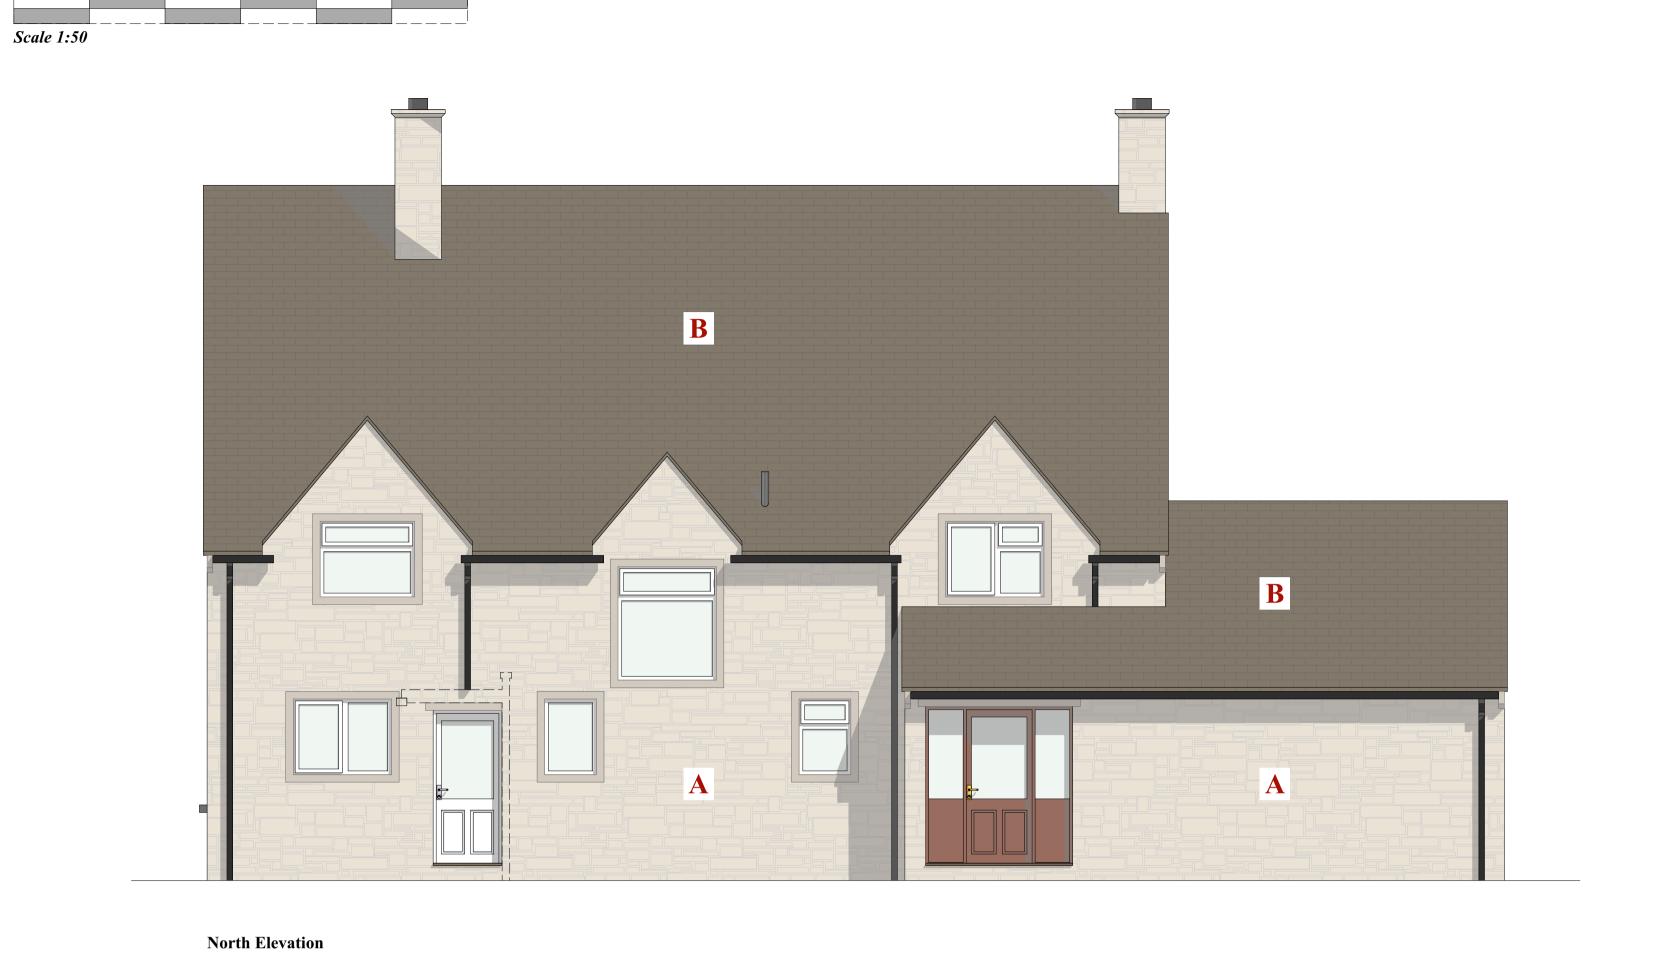

**Elevations -**

**East Elevation** 

Disclaimer: Do not scale from this drawing. All particulars and dimensions must be checked on site prior to commencement and not scaled from the drawings. This document is copyright and may not be reproduced without permission of the owner.

Legend:
A - Bradstone Imitation Stone Blockwork
B - Hardrow Concrete Plain Tiles

| Project:    | Extensions & Alterations:<br>The Old Church House<br>Kemble<br>GL7 6AD |  |
|-------------|------------------------------------------------------------------------|--|
| Client:     | Argo:<br>The Old Church House<br>Kemble<br>GL7 6AD                     |  |
|             | Existing Elevations                                                    |  |
| Scale (A1): | 1:50                                                                   |  |