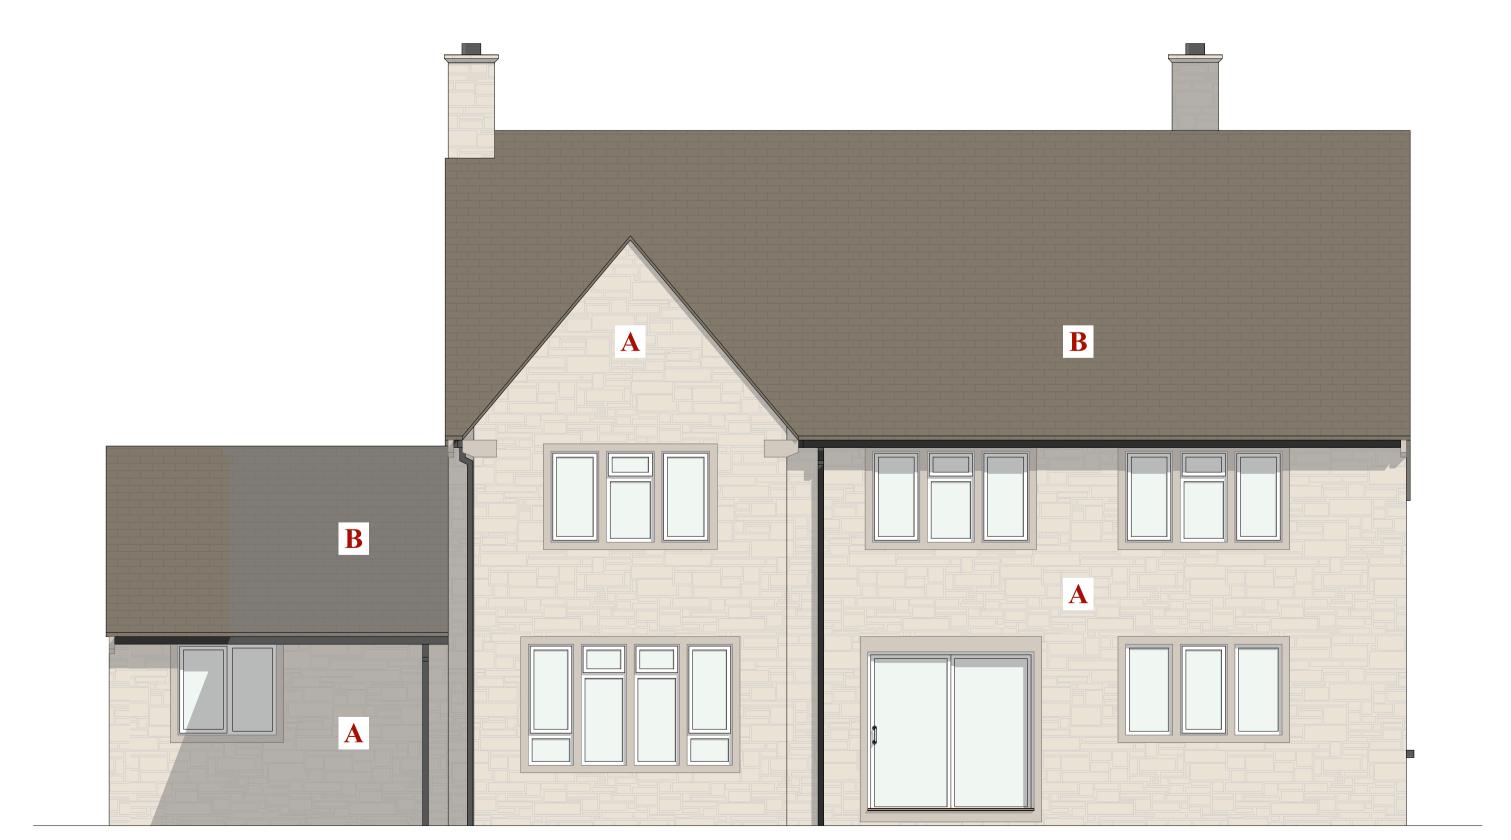

Legend:
A - Bradstone Imitation Stone Blockwork
B - Hardrow Concrete Plain Tiles

| Project:    | Extensions & Alterations:<br>The Old Church House<br>Kemble<br>GL7 6AD |  |
|-------------|------------------------------------------------------------------------|--|
| Client:     | Argo:<br>The Old Church House<br>Kemble<br>GL7 6AD                     |  |
|             | Existing Elevations                                                    |  |
| Scale (A1): | 1:50                                                                   |  |