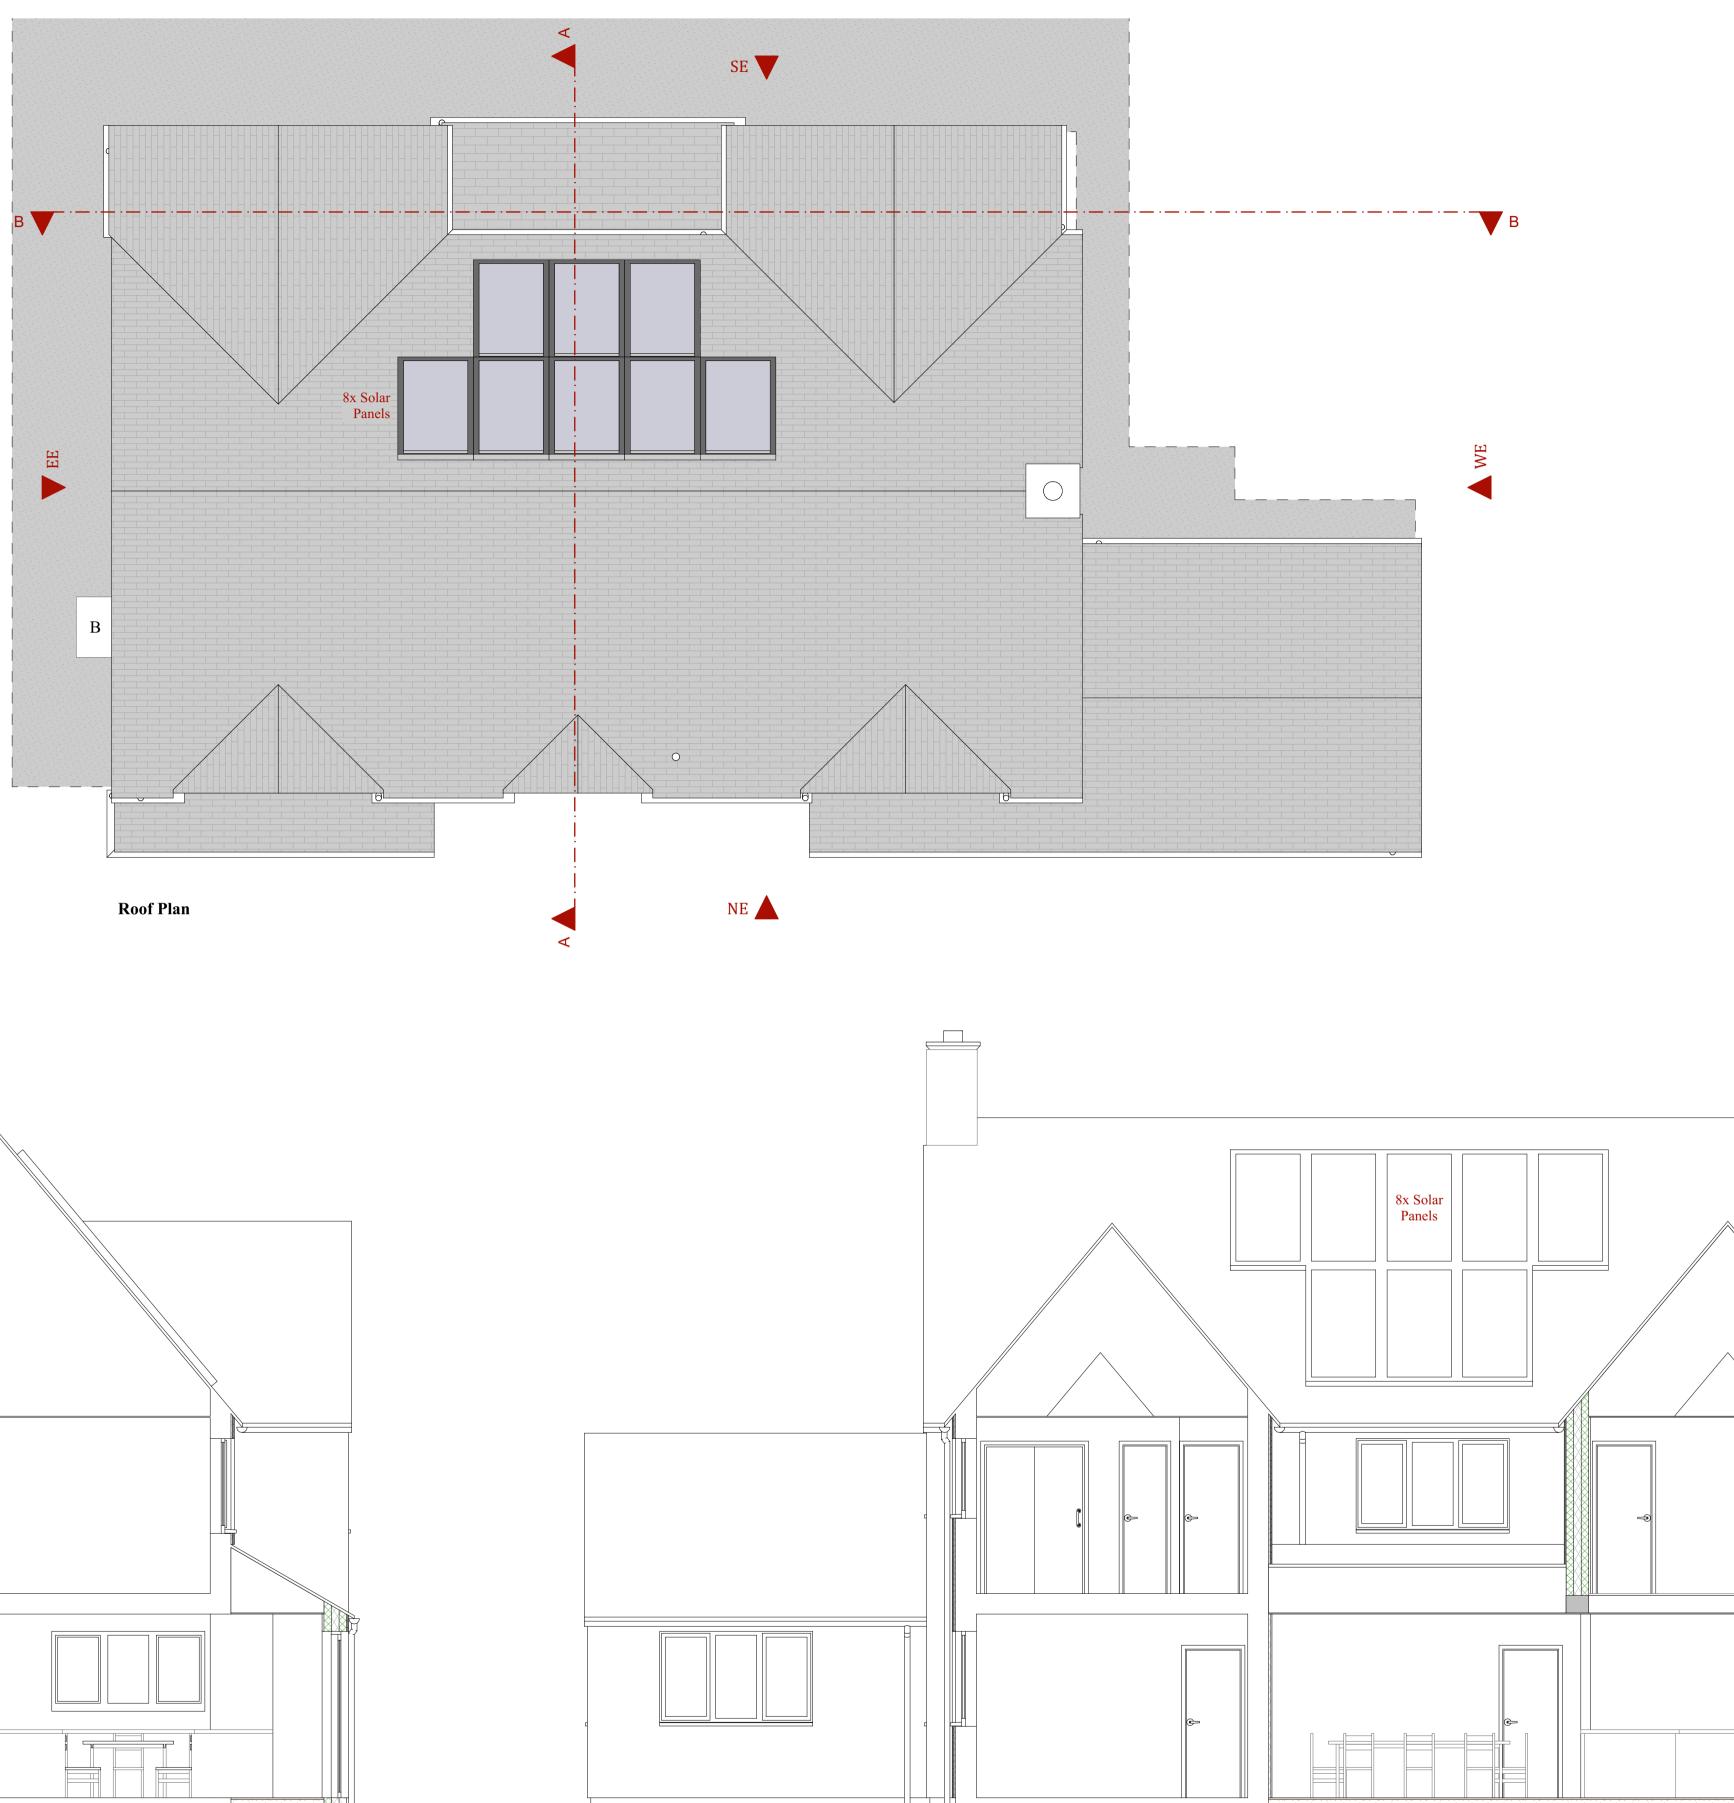

| Duriente                                                                           |
|------------------------------------------------------------------------------------|
| Project:<br>Extensions & Alterations:<br>The Old Church House<br>Kemble<br>GL7 6AD |
| Client:<br>Argo:<br>The Old Church House<br>Kemble<br>GL7 6AD                      |
| Proposed Roof Plan & Sections                                                      |
| Scale (A1): 1:50                                                                   |
| Drawing: 66-012                                                                    |
| barnaby<br>ARCHITECTURE                                                            |
| Email: barnabyc@barnabyarchitecture.info                                           |