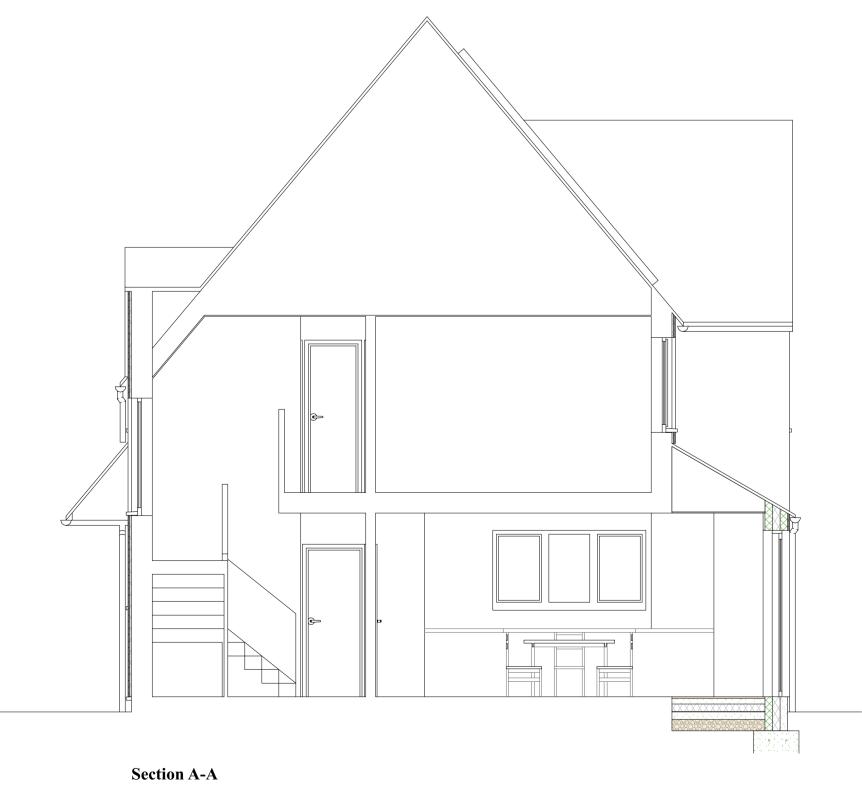

| Duriente                                                                           |
|------------------------------------------------------------------------------------|
| Project:<br>Extensions & Alterations:<br>The Old Church House<br>Kemble<br>GL7 6AD |
| Client:<br>Argo:<br>The Old Church House<br>Kemble<br>GL7 6AD                      |
| Proposed Roof Plan & Sections                                                      |
| Scale (A1): 1:50                                                                   |
| Drawing: 66-012                                                                    |
| barnaby<br>ARCHITECTURE                                                            |
| Email: barnabyc@barnabyarchitecture.info                                           |