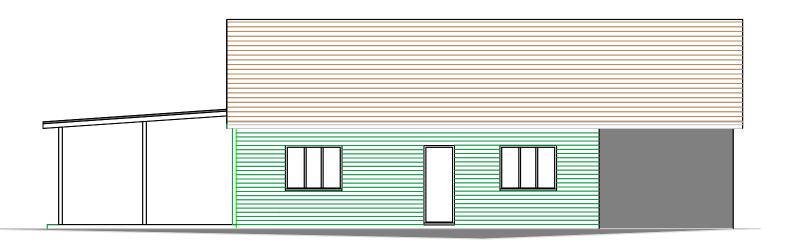

FRONT ELEVATIONS

SIDE ELEVATIONS

SIDE ELEVATIONS

**REAR ELEVATIONS** 

CLIENT: FRINDSBURY LAWN TENNIS CLUB

PROJECT: NEW SINGLE STOREY SIDE EXTENSION

FRINDSBURY LAWN TENNIS CLUB

TENNIS CLUB UPNOR ROAD

TITLE: EXISTING ELEVATIONS

SCALE: 1:100 @ A3

ADDRESS:

DRWG No: BR/2806/106 REV.A

DATE: FEBRUARY 2024