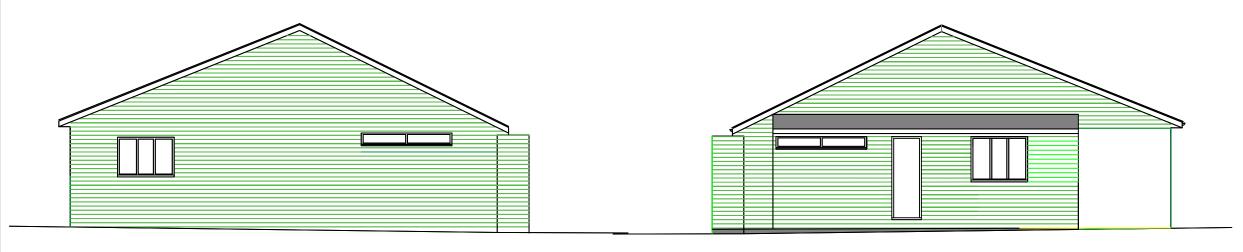

FRONT ELEVATIONS

SIDE ELEVATIONS

SIDE ELEVATIONS

**REAR ELEVATIONS** 

CLIENT: FRINDSBURY LAWN TENNIS CLUB

PROJECT: NEW SINGLE STOREY SIDE EXTENSION

FRINDSBURY LAWN TENNIS CLUB

TENNIS CLUB UPNOR ROAD

TITLE: EXISTING ELEVATIONS

SCALE: 1:100 @ A3

ADDRESS:

DRWG No: BR/2806/106 REV.A

DATE: FEBRUARY 2024