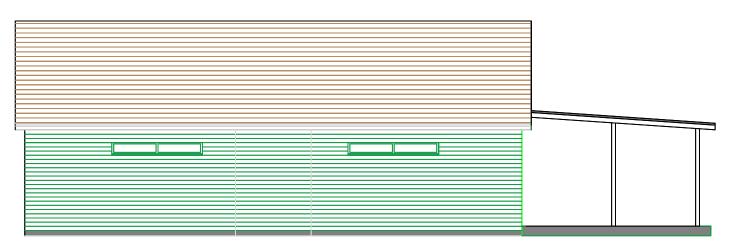

FRONT ELEVATIONS

SIDE ELEVATIONS

SIDE ELEVATIONS

**REAR ELEVATIONS** 

CLIENT: FRINDSBURY LAWN TENNIS CLUB

PROJECT: NEW SINGLE STOREY SIDE EXTENSION

FRINDSBURY LAWN TENNIS CLUB

TENNIS CLUB UPNOR ROAD

TITLE: EXISTING ELEVATIONS

SCALE: 1:100 @ A3

ADDRESS:

DRWG No: BR/2806/106 REV.A

DATE: FEBRUARY 2024