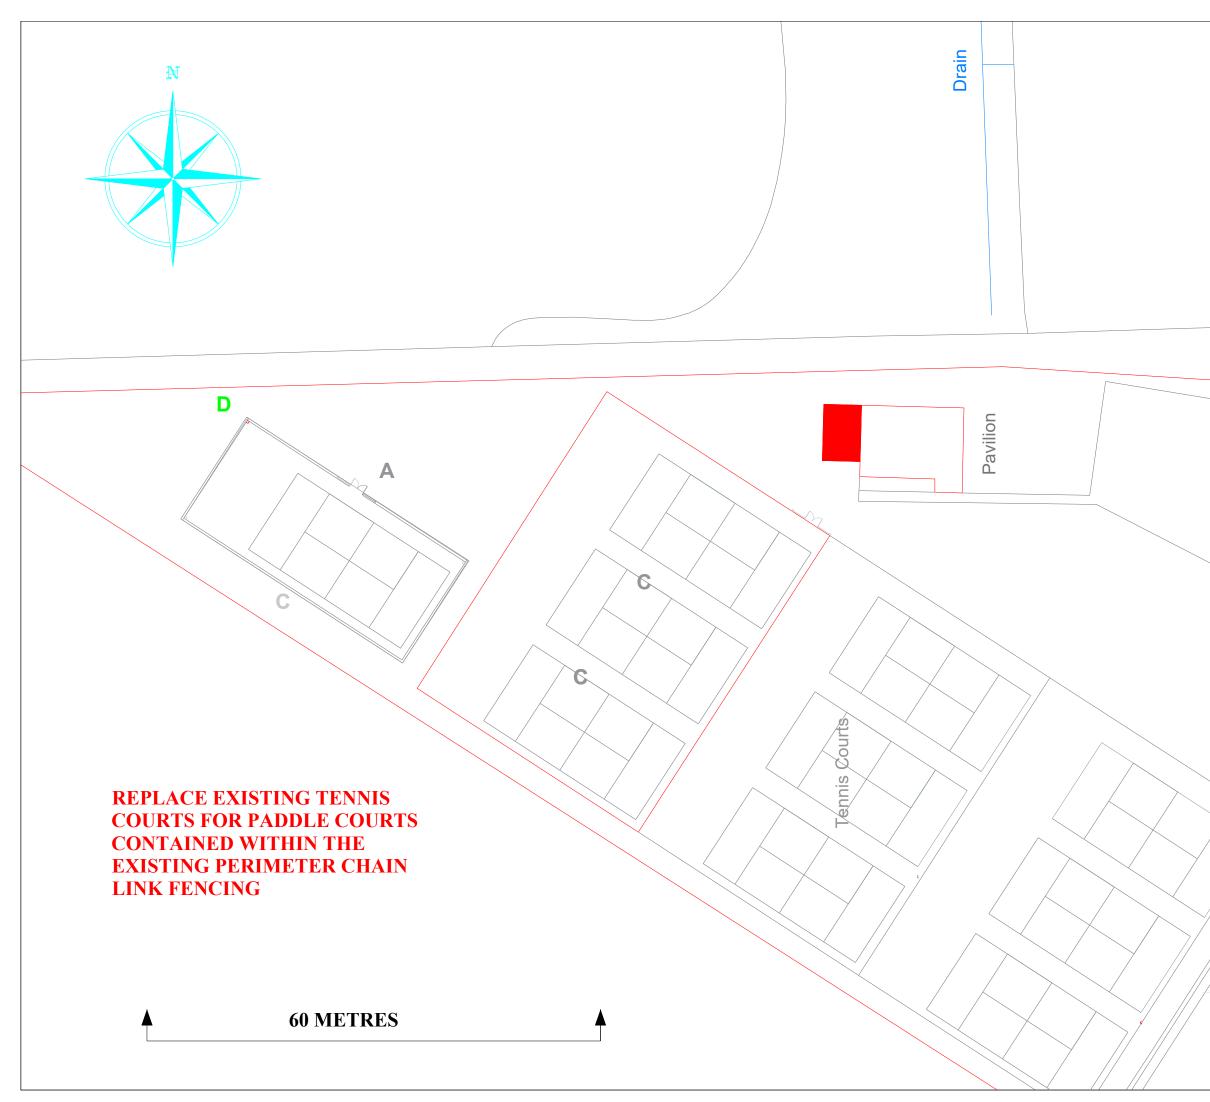

| CLIENT: FRINDSBURY LAWN TENNIS CLUB                                                                                                                                                                                                                  |
|------------------------------------------------------------------------------------------------------------------------------------------------------------------------------------------------------------------------------------------------------|
| PROPOSED SINGLE STOREY SIDE<br>PROJECT: EXTENSION TO CLUBHOUSE                                                                                                                                                                                       |
| FRINDSBURY LAWN TENNIS CLUB<br>ADDRESS: UPNOR ROAD<br>ROCHESTER<br>ME                                                                                                                                                                                |
| TITLE: BLOCK PLAN PROPOSED                                                                                                                                                                                                                           |
| SCALE: 1:500                                                                                                                                                                                                                                         |
| DRWG No: FTC/2908/103                                                                                                                                                                                                                                |
| DATE: JANUARY 2024                                                                                                                                                                                                                                   |
| GENERAL NOTES:                                                                                                                                                                                                                                       |
| <ol> <li>The Contractor is responsable for the correct setting<br/>out of the work.</li> </ol>                                                                                                                                                       |
| <ol> <li>All building materials, components, workmanship to<br/>comply with the appropriate Building Regulations.<br/>British Standards Codes of Practice and<br/>manufacturers' recommendations.</li> </ol>                                         |
| <ol> <li>All equipment installed in connection with Gas,<br/>Electricity and Water Services shall conform to the<br/>supply Authorities Bye-laws and Regulations and shall<br/>be subject to their Officer's inspection and<br/>approval.</li> </ol> |
| <ol> <li>These drawings are to be read in conjynction with all<br/>other Architectys, Consultants and Specialist<br/>sub-contractors drawings.</li> </ol>                                                                                            |
| <ol> <li>All structural timber to be pre-treated stress graded to<br/>BS4978 and to be stamped KD (kiln dried)</li> </ol>                                                                                                                            |
| <ol> <li>All external softwood to be pre-treated with<br/>preservative.</li> </ol>                                                                                                                                                                   |
| <ol> <li>All dimensions and levels to be checked on site prior to<br/>construction and,or the manufacture of steelwork,<br/>acrhitectural ironmongery, stonework and any other<br/>purpose made item.</li> </ol>                                     |
| <ol> <li>All specialist details are Design intent only &amp; subject to<br/>specialist design and detailing.</li> </ol>                                                                                                                              |
| 0 metre 20                                                                                                                                                                                                                                           |
| W.D.EVANS BUILDING SERVICES<br>45 GALLEON WAY<br>UPNOR<br>ROCHESTER                                                                                                                                                                                  |
| KENT<br>ME2 4GX                                                                                                                                                                                                                                      |
| Tel/Fax : 01634 714202<br>mob : 07958 492935                                                                                                                                                                                                         |
| e-mail: delone@sky.com                                                                                                                                                                                                                               |