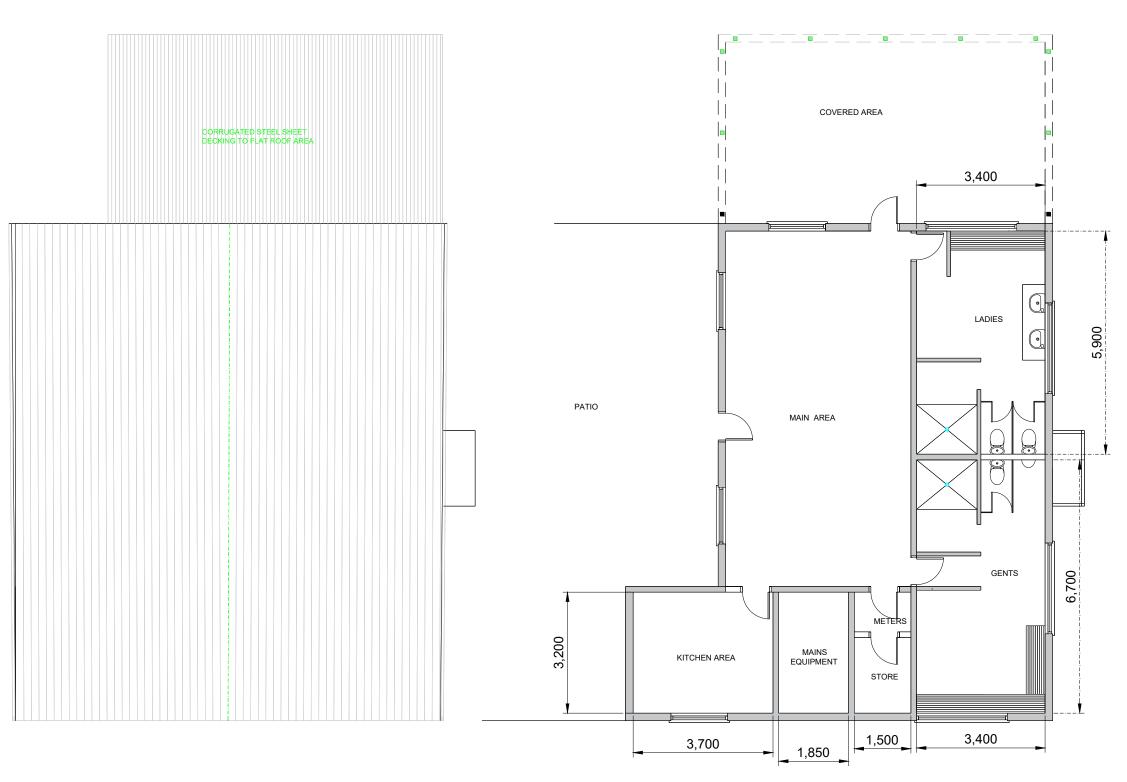

**EXISTING ROOF PLAN** 

**EXISTING FLOOR PLAN** 

FRINDSBURY LAWN CLIENT:

TENNIS CLUB

**NEW SINGLE STOREY** PROJECT:

SIDE EXTENSION

FRINDSBURY LAWN

TENNIS CLUB ADDRESS: **UPNOR ROAD** 

**EXISTING FLOOR AND ROOF** TITLE: PLAN

SCALE: 1:100 @ A3

DRWG No:

BR/2806/105

DATE:

JANUARY 2024