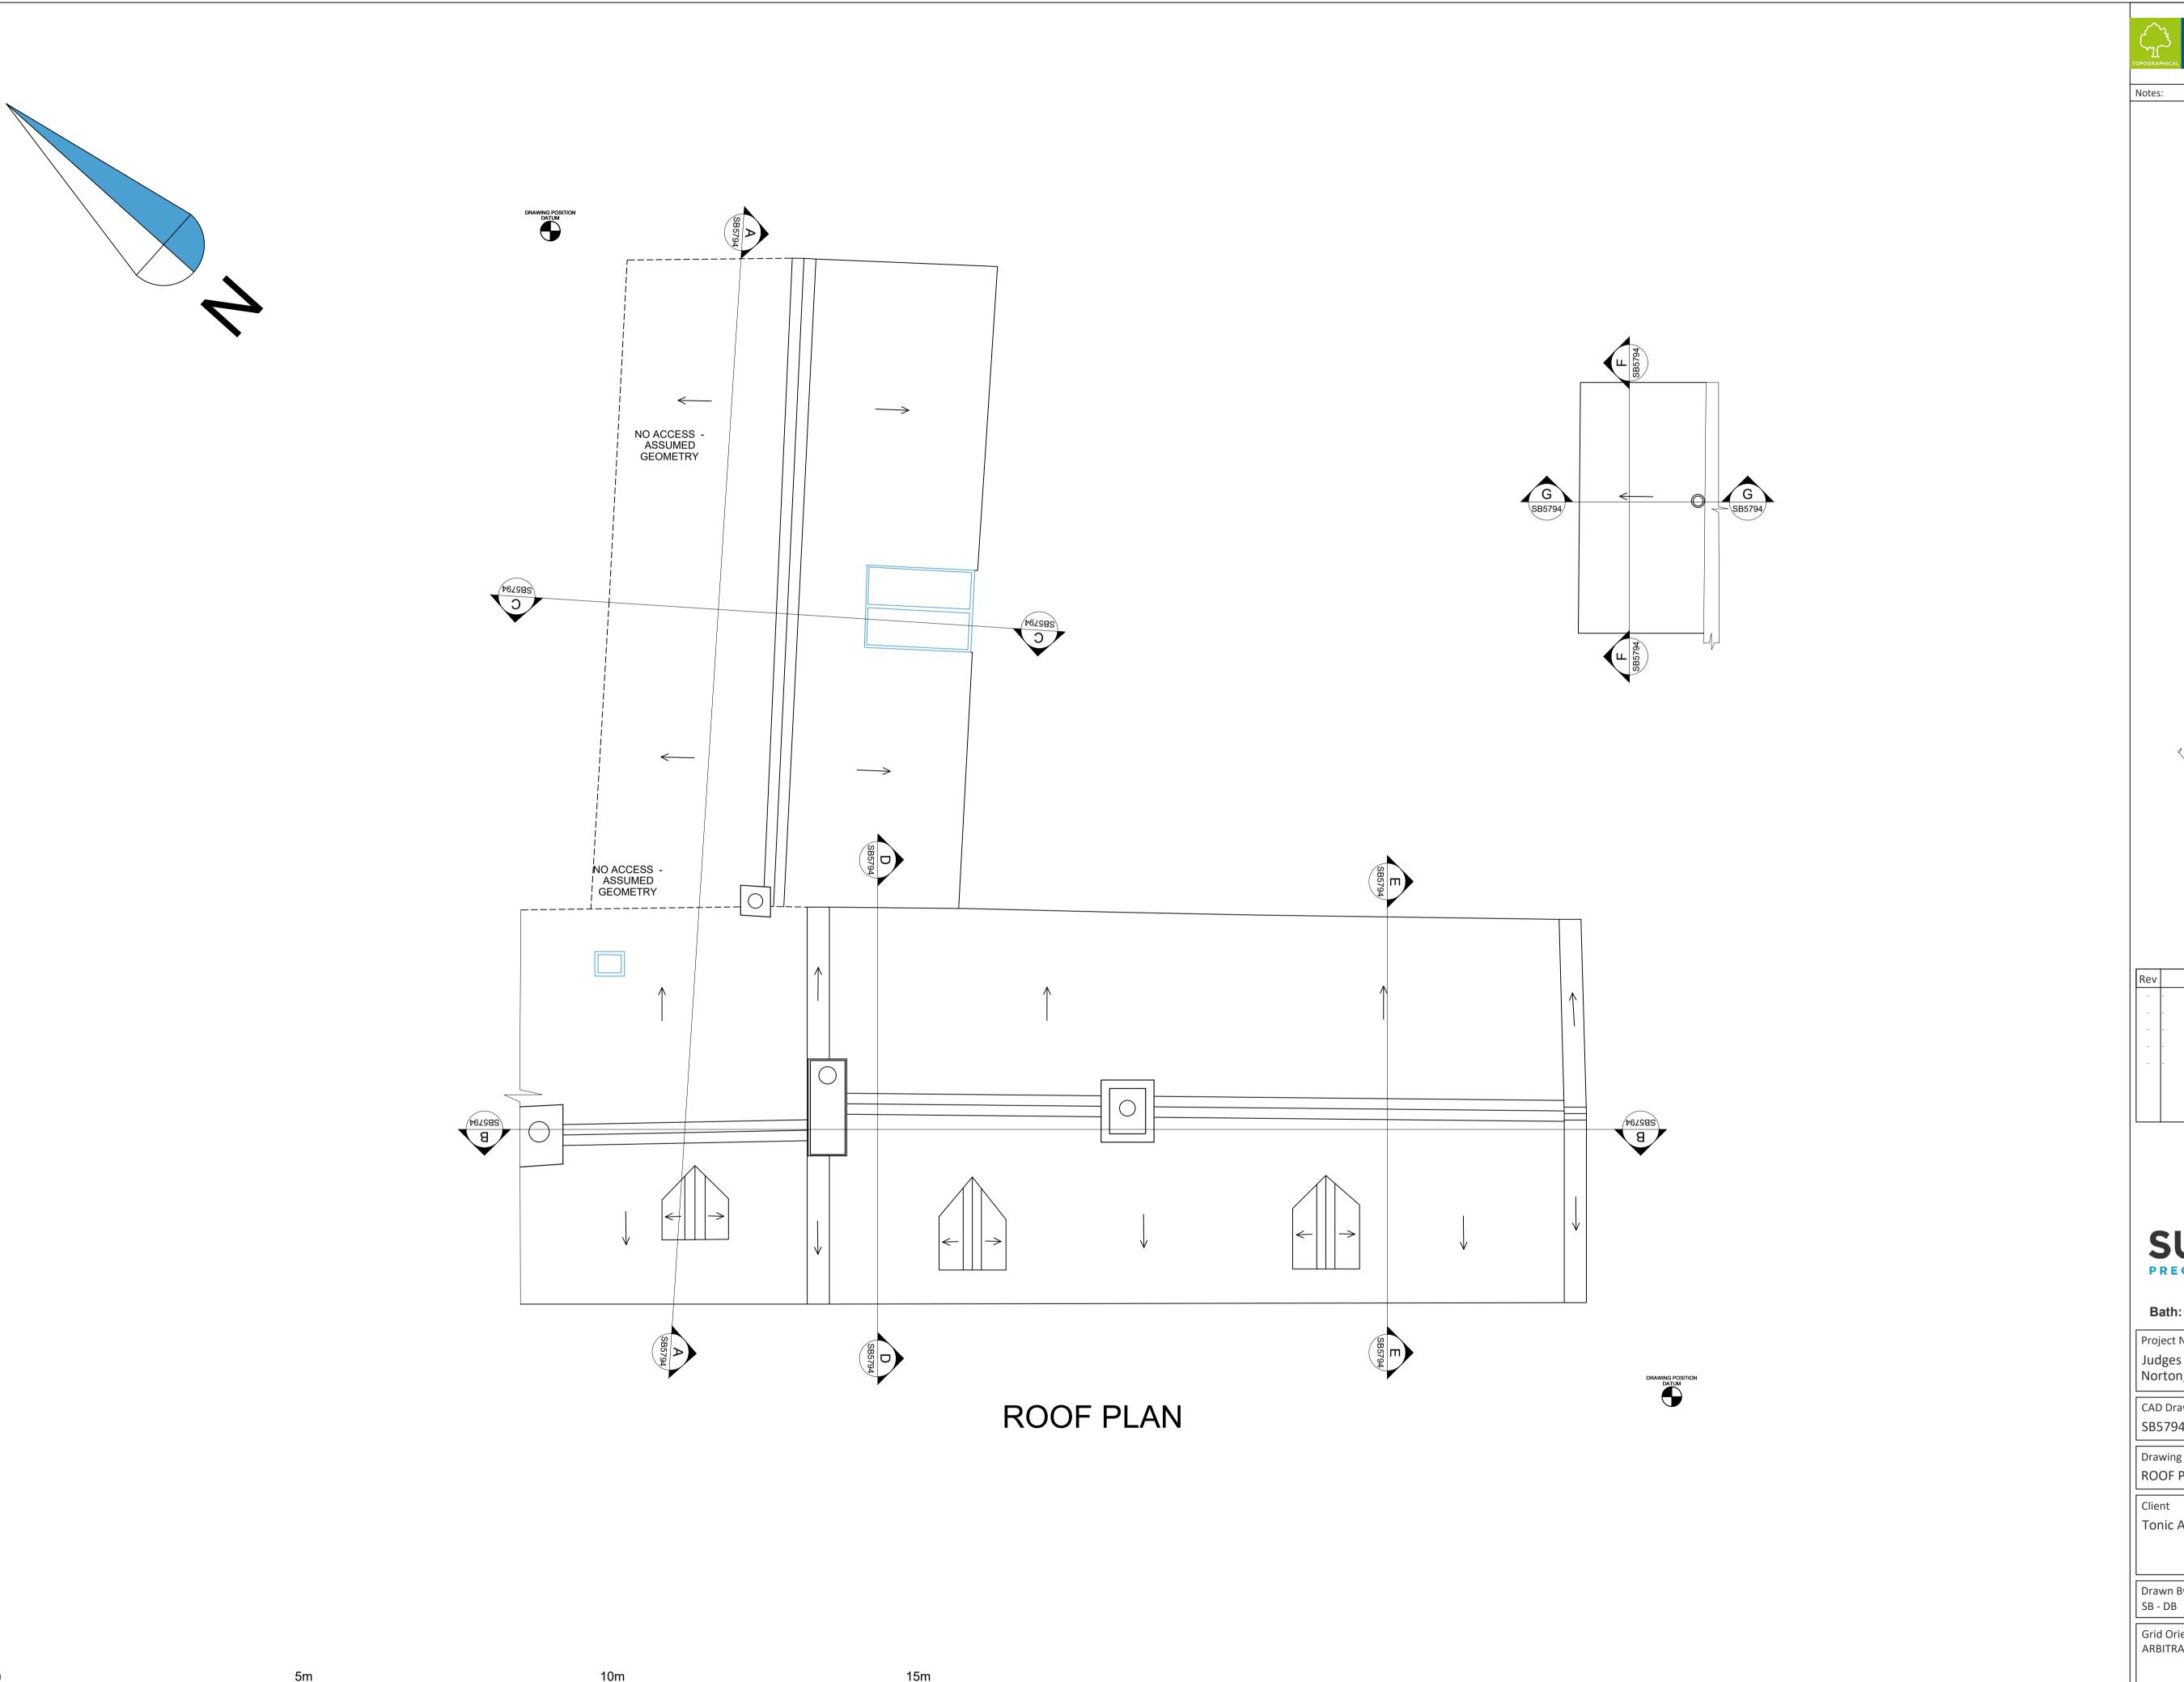

## **SURVEYBASE**

www.surveybase.co.uk Bath: 01225 314370 - London: 02039 066892

Project Name

Judges House, Church Street, Kingham, Chipping Norton, Oxfordshire, OX7 6YA

CAD Drawing Name SB5794 - MBS

Drawing Title ROOF PLAN