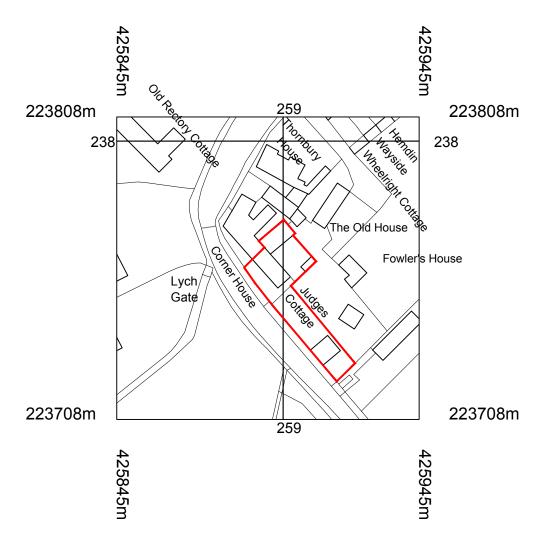

Project Judges House Location Kingham, Oxfordshire Drawing Site Location Plan

| Scale    | 1:1250 @ A3 | Checked by | Job No. | Drg. No. | Rev. |
|----------|-------------|------------|---------|----------|------|
| Date     | 07.05.2021  |            | 1061    | S 000    | _    |
| Drawn by | OS          |            |         | _        |      |