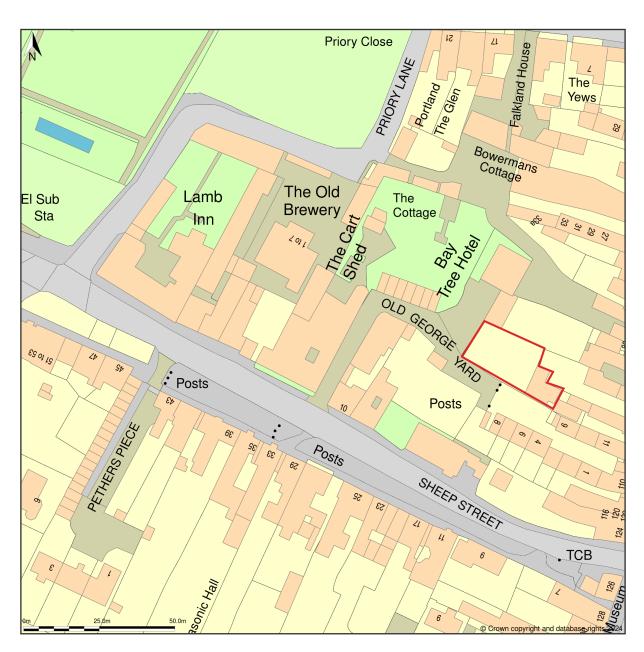

## **î Buy A Plan**°

Location Plan shows area bounded by: 424926.17, 212119.14 425126.17, 212319.14 (at a scale of 1:1250), OSGridRef: SP25021221. The representation of a road, track or path is no evidence of a right of way. The representation of features as lines is no evidence of a property boundary.

Produced on 21st Feb 2024 from the Ordnance Survey National Geographic Database and incorporating surveyed revision available at this date. Reproduction in whole or part is prohibited without the prior permission of Ordnance Survey. © Crown copyright 2024. Supplied by www.buyaplan.co.uk a licensed Ordnance Survey partner (100053143). Unique plan reference: #00880926-EB4D0A.