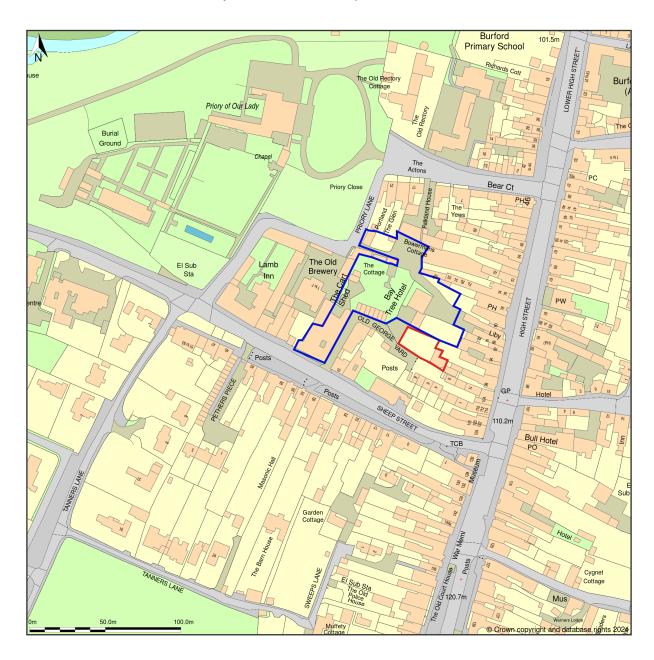

## Fuller Smith Turner P I c , Bay Tree Hotel, Sheep Street, Burford, Oxfordshire, OX18 4LW

Location Plan shows area bounded by: 424826.56, 212018.75 425226.56, 212418.75 (at a scale of 1:2500), OSGridRef: SP25021221. The representation of a road, track or path is no evidence of a right of way. The representation of features as lines is no evidence of a property boundary.