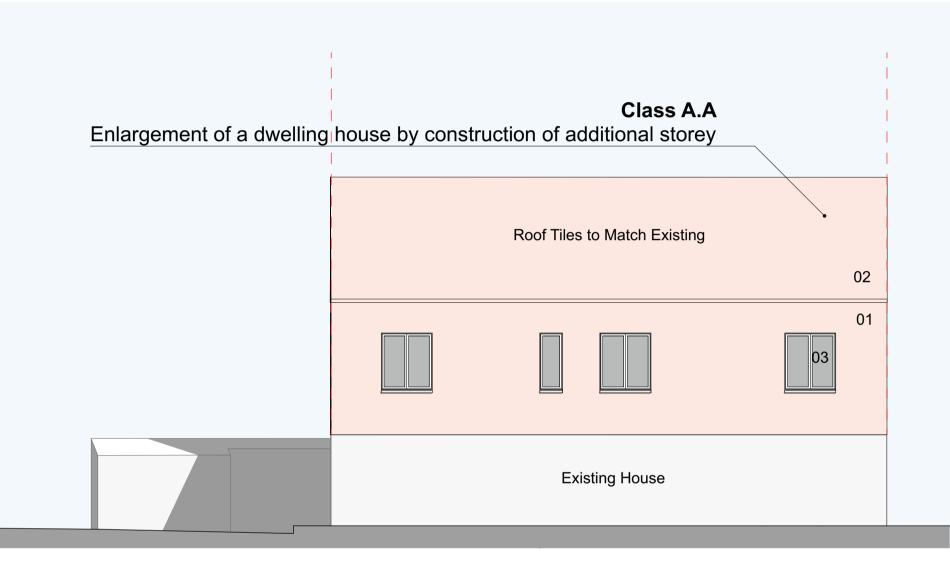

## North Elevation

Scale 1<sup>.</sup>

Class A.A Enlargement of a dwelling house by construction of additional storey

\* The maximum height of the building (no higher than 3.5m from existing roof)

DuCroz Architects C6 New Yatt Business Centre New Yatt Oxfordshire OX29 6TJ 01993 709035