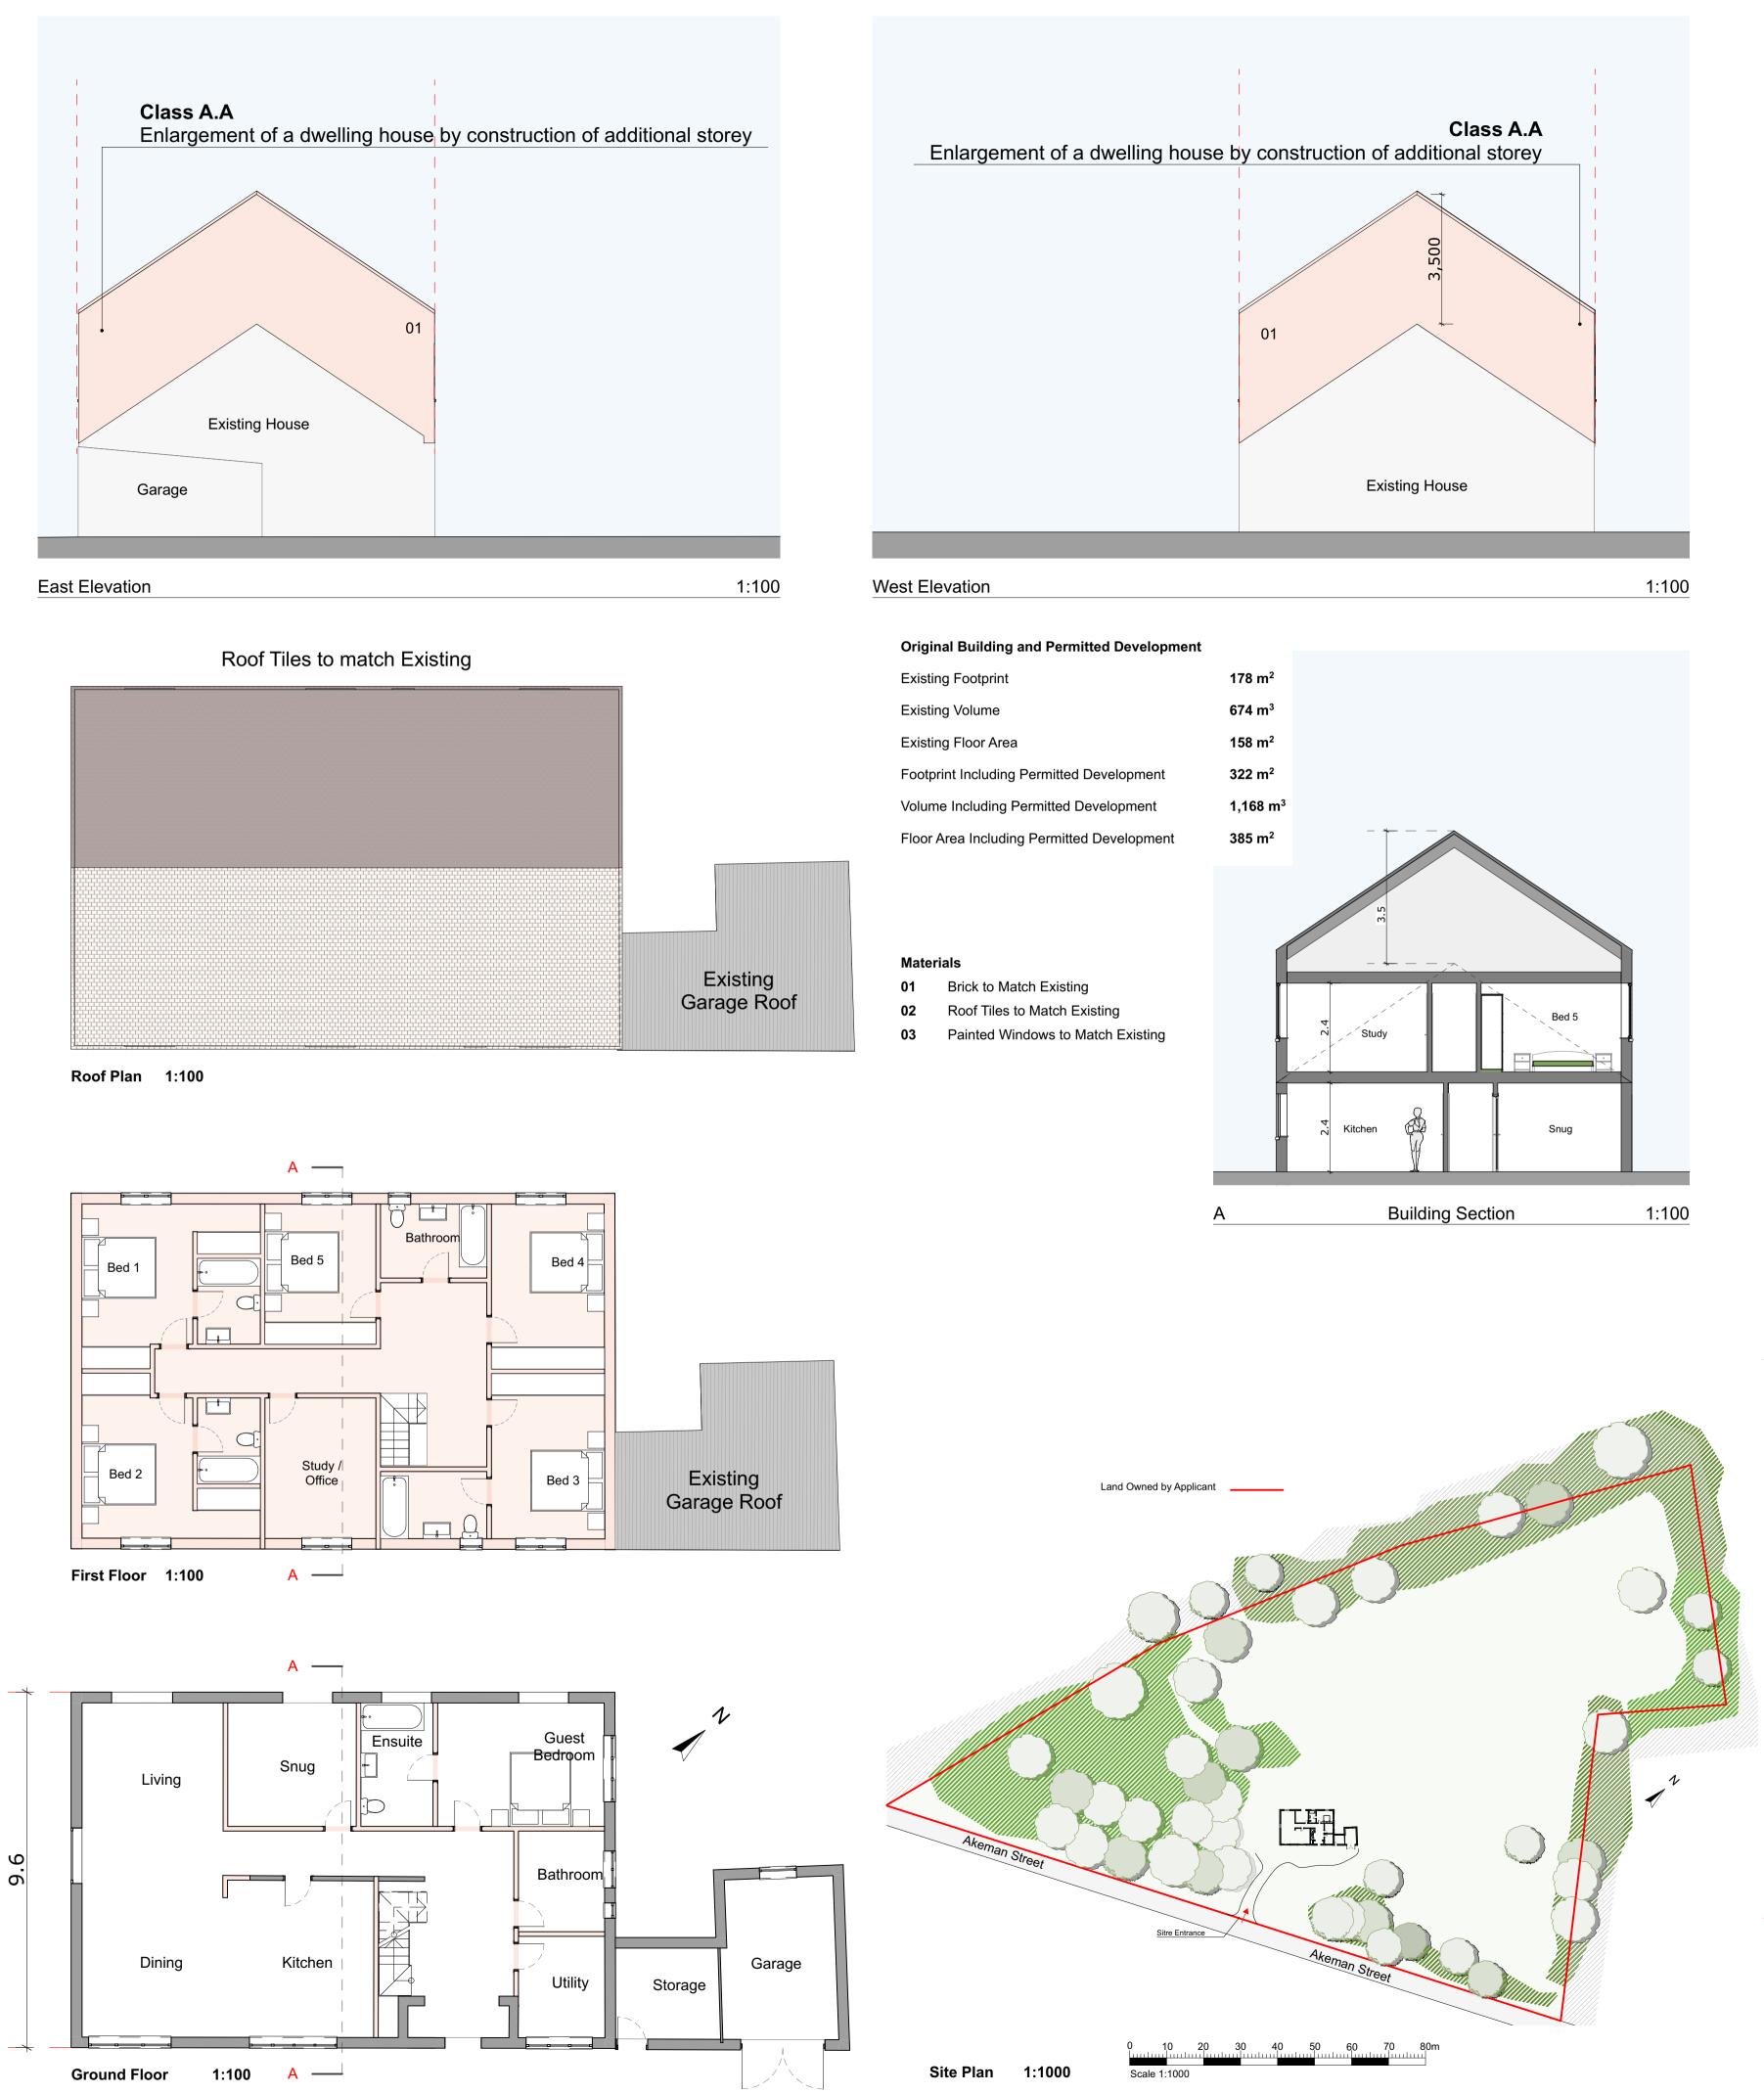

## North Elevation

Scale 1<sup>.</sup>

Class A.A Enlargement of a dwelling house by construction of additional storey

\* The maximum height of the building (no higher than 3.5m from existing roof)

DuCroz Architects C6 New Yatt Business Centre New Yatt Oxfordshire OX29 6TJ 01993 709035