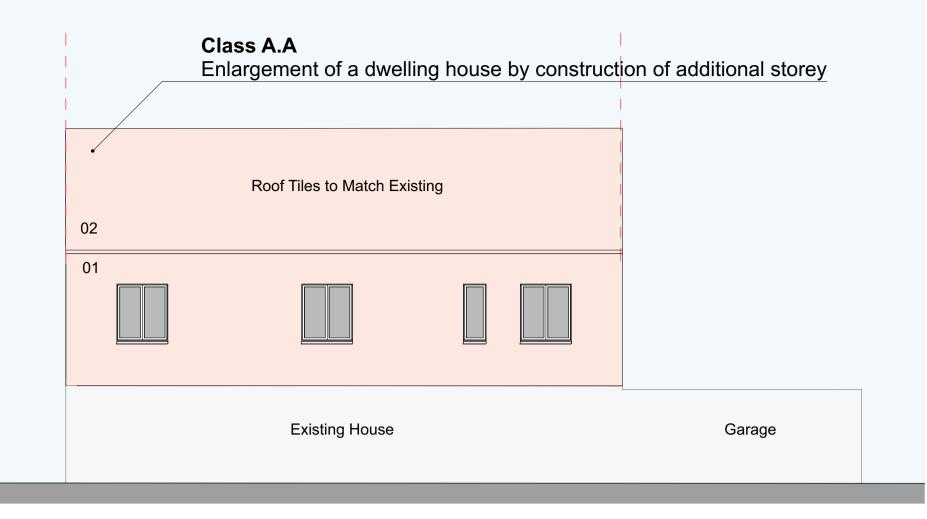

## North Elevation

Scale 1<sup>.</sup>

Class A.A Enlargement of a dwelling house by construction of additional storey

\* The maximum height of the building (no higher than 3.5m from existing roof)

DuCroz Architects C6 New Yatt Business Centre New Yatt Oxfordshire OX29 6TJ 01993 709035