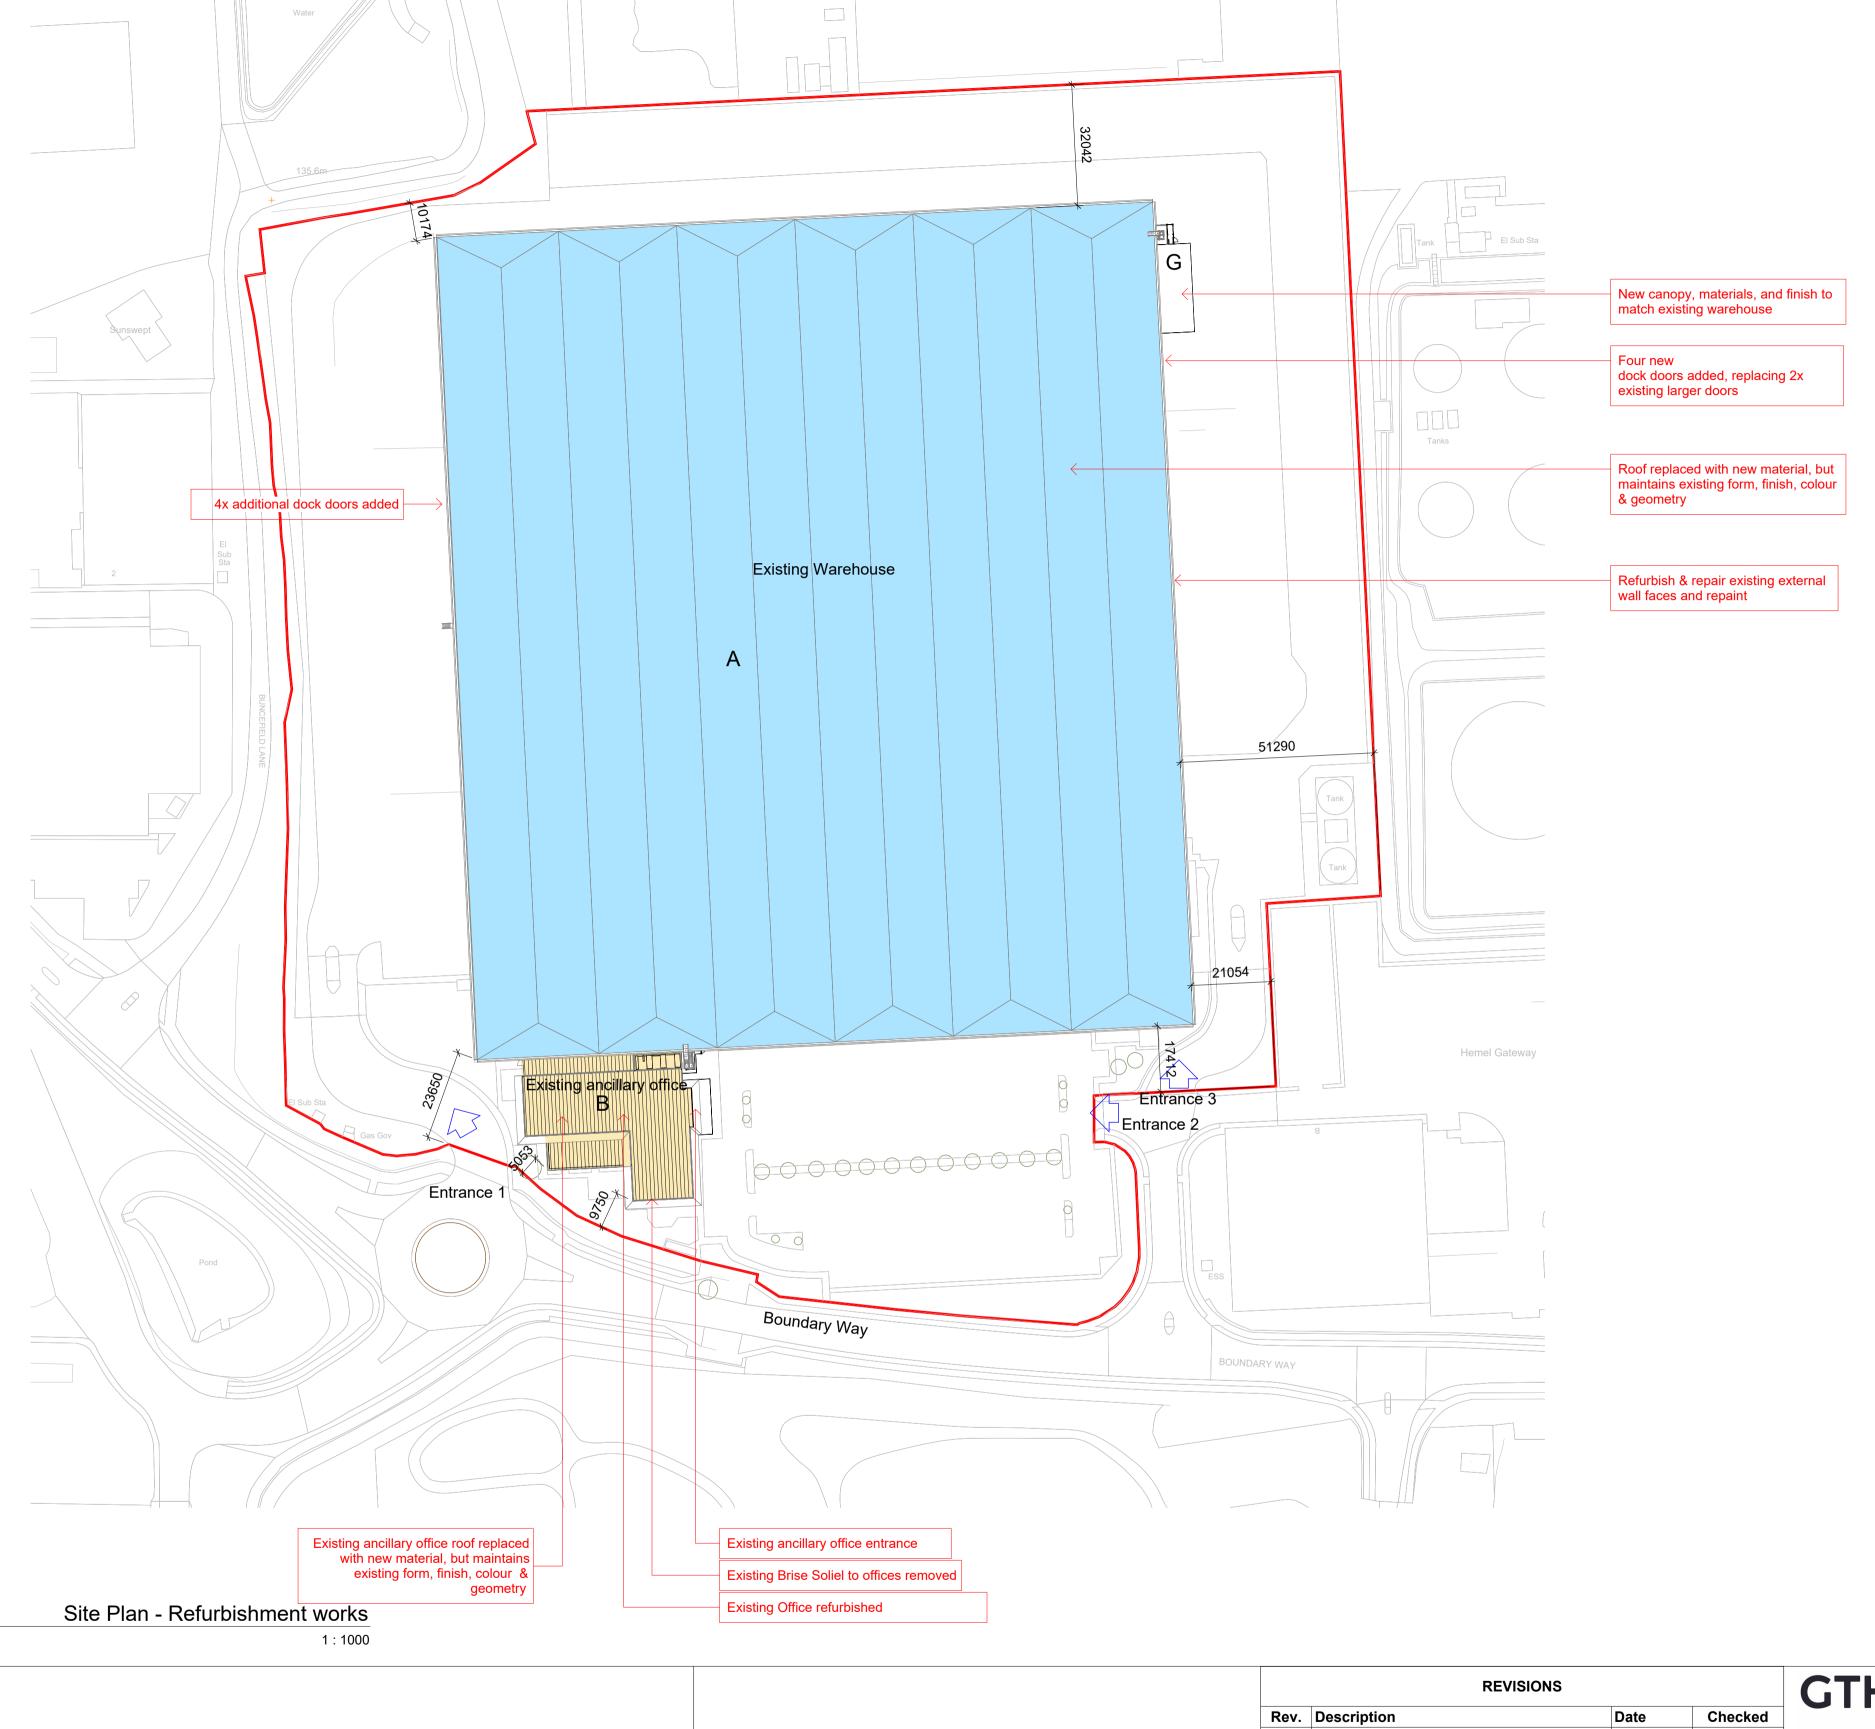

| NOTES:            |                                                         |
|-------------------|---------------------------------------------------------|
| Existing build    | <u>lings</u>                                            |
| A -               | Main warehouse building                                 |
| В-                | Main office building                                    |
| Proposed G - of n | Canopy (& associated relocation naintenance cat-ladder) |