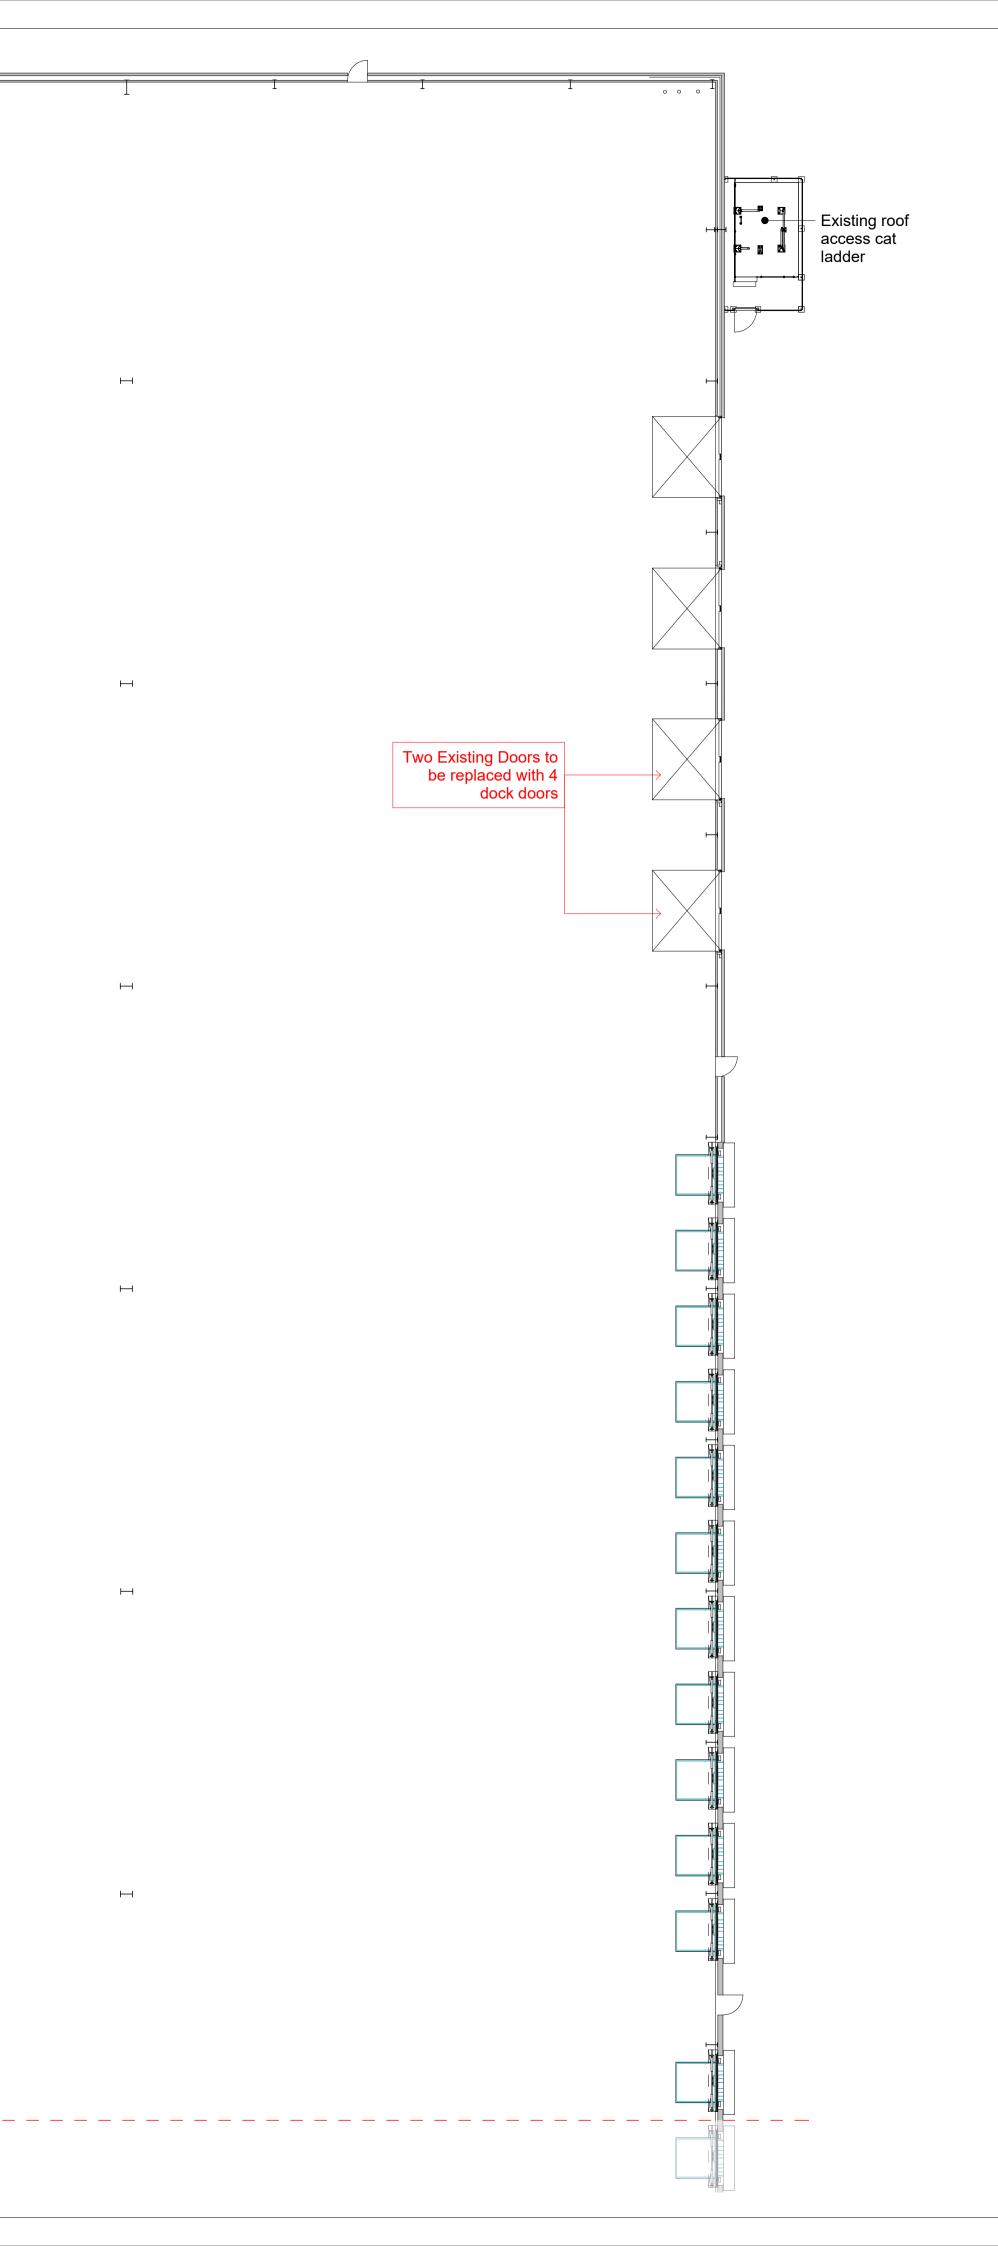

|                         |                         |   |   | T | T        |    | т                          |
|-------------------------|-------------------------|---|---|---|----------|----|----------------------------|
|                         | +       •<br> <br>      | 1 | 1 | Ţ | I        |    | 1                          |
|                         | <br> <br>               |   |   |   |          |    |                            |
|                         |                         |   |   |   |          |    |                            |
| F                       | '<br>+i<br>             |   |   | н |          |    |                            |
|                         |                         |   |   |   |          |    |                            |
|                         | <br> <br>               |   |   |   |          |    |                            |
| F                       | <br> <br> -             |   |   | н |          |    |                            |
|                         |                         |   |   |   |          |    |                            |
|                         |                         |   |   |   |          |    |                            |
| H                       |                         |   |   | щ |          |    |                            |
| 4-2031                  | <br> <br>               |   |   |   |          |    |                            |
| on<br>1-03-GF-DR-A-2031 | <br> <br>               |   |   |   |          | Wa | rehouse                    |
| Continued<br>1008-GTH   |                         |   |   |   |          |    |                            |
| F                       | T <sup>1</sup><br> <br> |   |   | н |          |    |                            |
|                         |                         |   |   |   |          |    |                            |
|                         |                         |   |   |   |          |    |                            |
| F                       |                         |   |   | н |          |    |                            |
|                         | <br> <br>               |   |   |   |          |    |                            |
|                         |                         |   |   |   |          |    |                            |
| F                       | '<br> <br>              |   |   | щ |          |    |                            |
|                         |                         |   |   |   |          |    |                            |
|                         |                         |   |   |   |          |    |                            |
|                         |                         |   |   |   | Co<br>10 |    | — — — — – –<br>F-DR-A-2033 |