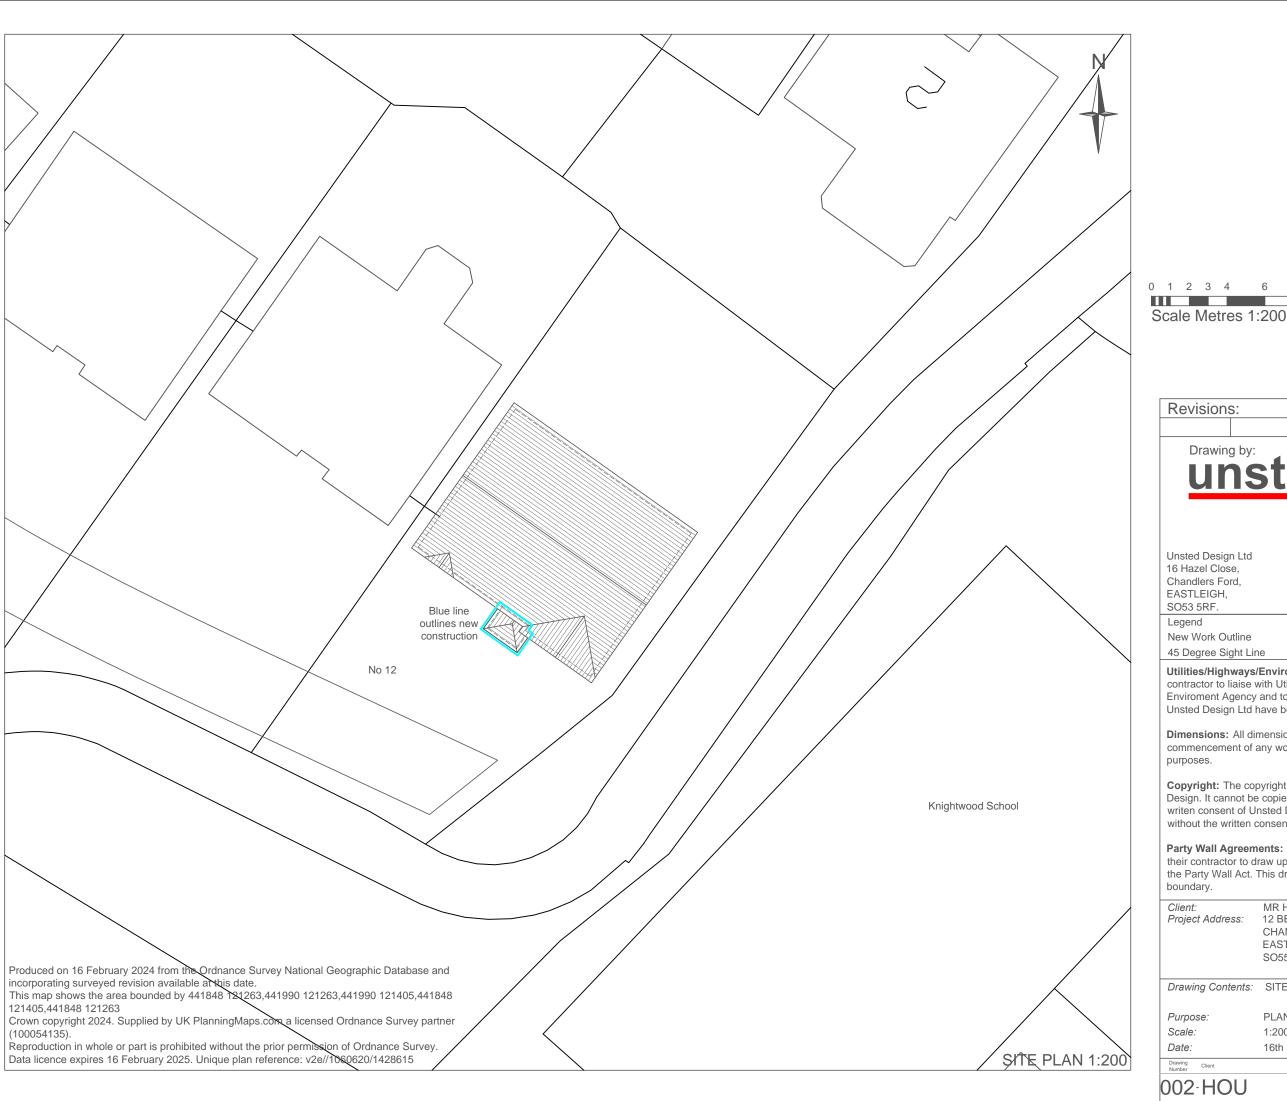

Legend

New Work Outline

45 Degree Sight Line

Utilities/Highways/Enviroment: It is the responsibility of the client or their contractor to liaise with Utility Providers, Highways Authority's and Environment Agency and to ensure that all approvals are in place unless Unsted Design Ltd have been given written instructions to act your behalf.

MR HOU

Project Address: 12 BELLFLOWER WAY

CHANDLERS FORD EASTLEIGH SO55 4HN

Drawing Contents: SITE PLAN

PLANNING APPLICATION Purpose:

Scale: 1:200

16th February 2024

002-HOU