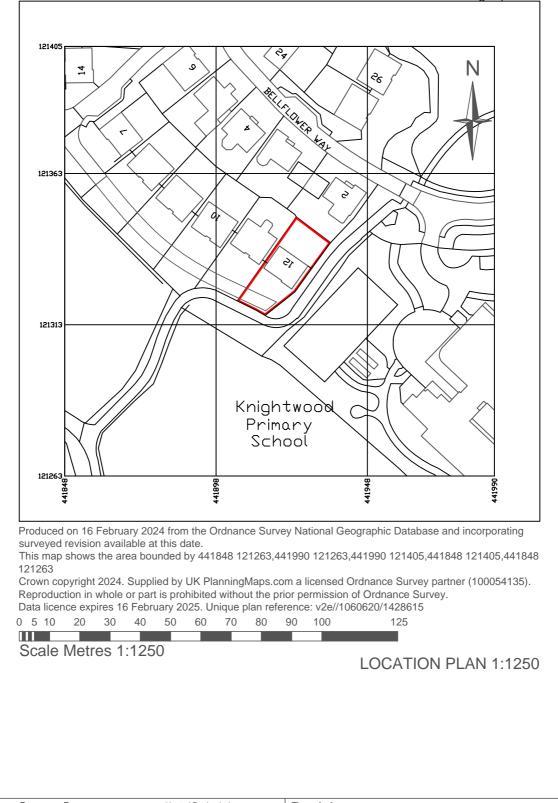

01856 898 022 www.UKPlanningMaps.com

| <u>unsted design</u>         |                                                                        | Unsted Design Ltd,<br>16 Hazel Close, Chandlers Ford, | Revisions:               |                      |           |        |               |
|------------------------------|------------------------------------------------------------------------|-------------------------------------------------------|--------------------------|----------------------|-----------|--------|---------------|
|                              |                                                                        | Eastleigh, SO53 5RF.<br>Company Registration          |                          |                      |           |        |               |
| Client:<br>Property Address: | MR HOU<br>12 BELLFLOWER WAY<br>CHANDLERS FORD<br>EASTLEIGH<br>SO55 4HN | Number 8013235                                        | Drawing Contents:        | LOCATION PLAN        |           |        |               |
|                              |                                                                        |                                                       | Purpose:                 | PLANNING APPLICATION |           |        |               |
|                              |                                                                        |                                                       | Scale:                   | 1:1250               |           |        |               |
|                              |                                                                        |                                                       | Date:                    | 16th February 2024   | Drawn by: | MKU    |               |
|                              |                                                                        |                                                       | Drawing<br>Number Client |                      | Туре      | Job No | Sheet<br>size |
|                              |                                                                        |                                                       | 001-HOU                  |                      | ·LP- ′    | 1565   | -A4           |