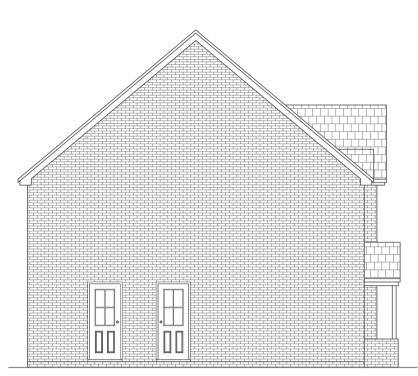

**EXISTING FRONT ELEVATION 1:100** 

EXISTING SIDE (Left) ELEVATION 1:100

**EXISTING REAR ELEVATION 1:100** 

PROPOSED FRONT ELEVATION 1:100

PROPOSED WORKS (New work outlined in blue)

PROPOSED SIDE (Left) ELEVATION 1:100

PROPOSED SIDE (Right) ELEVATION 1:100

Construction of a replacement porch. Masonry wall in face brickwork. Tiled roof' White UPVC windows and doors.

Revisions:

Tel: 023 80274720 16 Hazel Close, Fax: 023 8027 4720 Chandlers Ford, Email: info@UnstedDesign.co.uk Web Site: www.UnstedDesign.co.uk Company Number 8013235 EASTLEIGH, SO53 5RF.