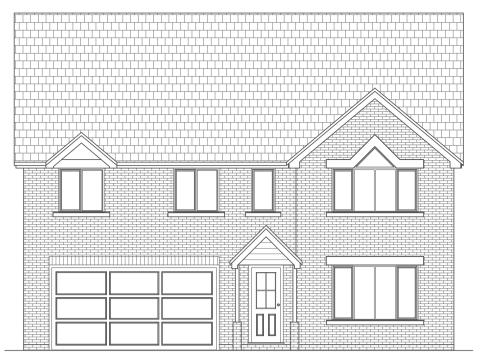

**EXISTING FRONT ELEVATION 1:100** 

EXISTING SIDE (Left) ELEVATION 1:100

**EXISTING REAR ELEVATION 1:100** 

PROPOSED FRONT ELEVATION 1:100

PROPOSED WORKS (New work outlined in blue)

PROPOSED SIDE (Left) ELEVATION 1:100

PROPOSED SIDE (Right) ELEVATION 1:100

Construction of a replacement porch. Masonry wall in face brickwork. Tiled roof' White UPVC windows and doors.

Revisions:

Tel: 023 80274720 16 Hazel Close, Fax: 023 8027 4720 Chandlers Ford, Email: info@UnstedDesign.co.uk Web Site: www.UnstedDesign.co.uk Company Number 8013235 EASTLEIGH, SO53 5RF.