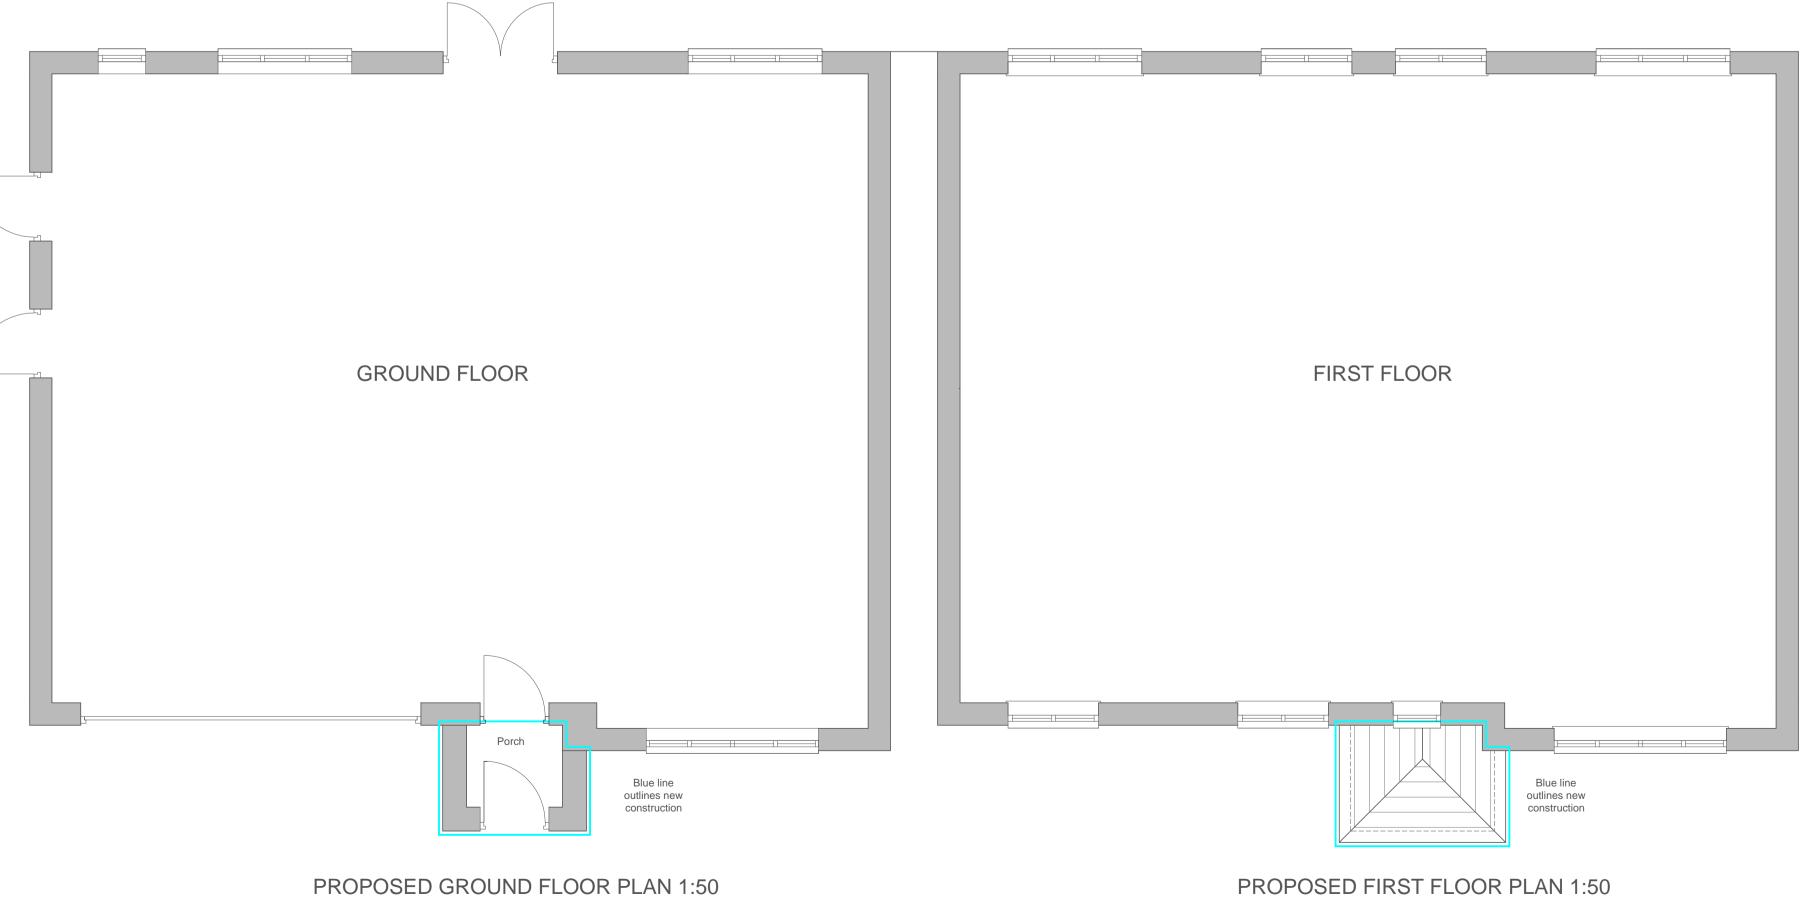

PROPOSED SIDE (Right) ELEVATION 1:100

Construction of a replacement porch. Masonry wall in face brickwork. Tiled roof' White UPVC windows and doors.

Revisions:

Tel: 023 80274720 16 Hazel Close, Fax: 023 8027 4720 Chandlers Ford, Email: info@UnstedDesign.co.uk Web Site: www.UnstedDesign.co.uk Company Number 8013235 EASTLEIGH, SO53 5RF.

Client: MR HOU
Project Address: 12 BELLFLOWER WAY
CHANDLERS FORD
EASTLEIGH
SO55 4HN

Drawing Contents: EXISTING AND PROPOSED FLOOR PLANS AND **ELEVATIONS** PLANNING APPLICATION Scale:

1:50 1:100 20th February 2024 Drawn by: MKU