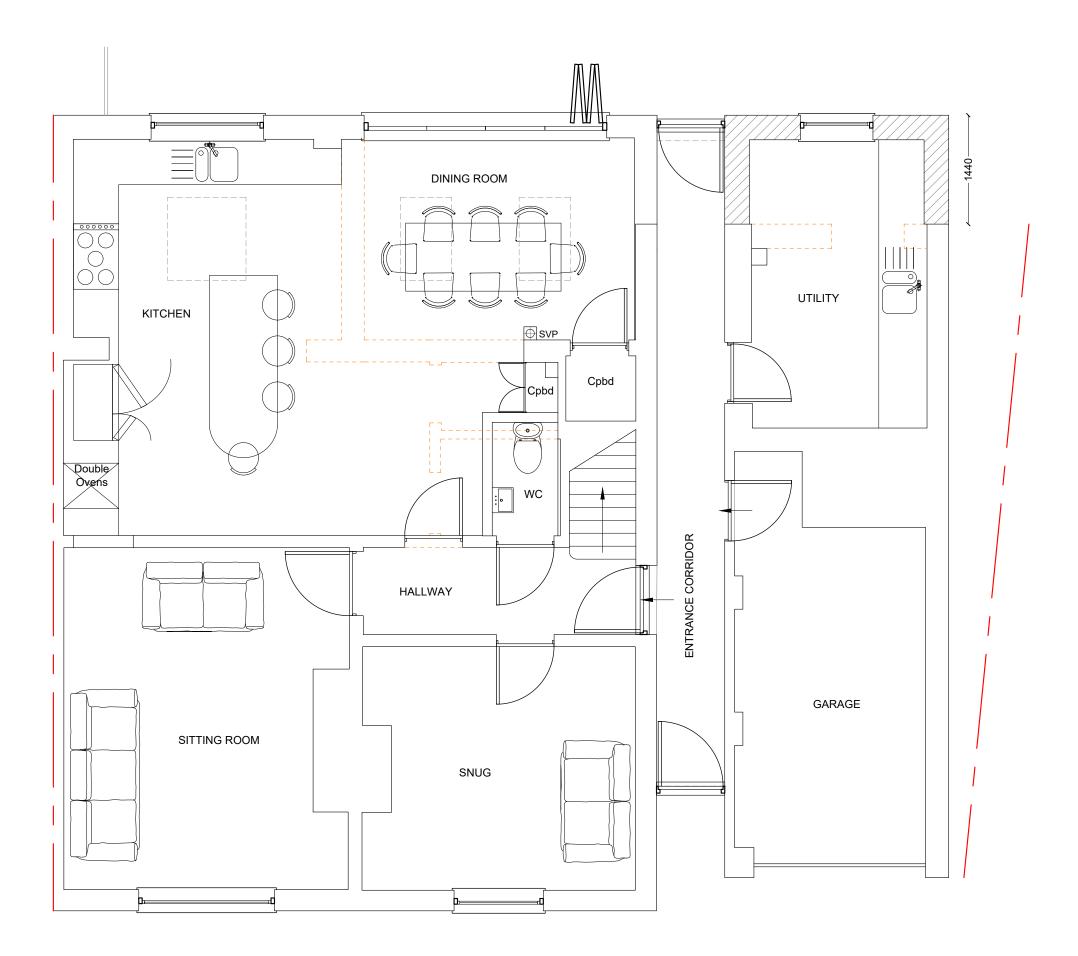

## PROPOSED GROUND FLOOR PLAN

Date: 28/06/21

N

Scale at A3: as indicated

Drawing: Dunn-2TomartonRd-HP-04

| Rev: | Date: | Details: |
|------|-------|----------|
|      |       |          |
|      |       |          |
|      |       |          |
|      |       |          |
|      |       |          |