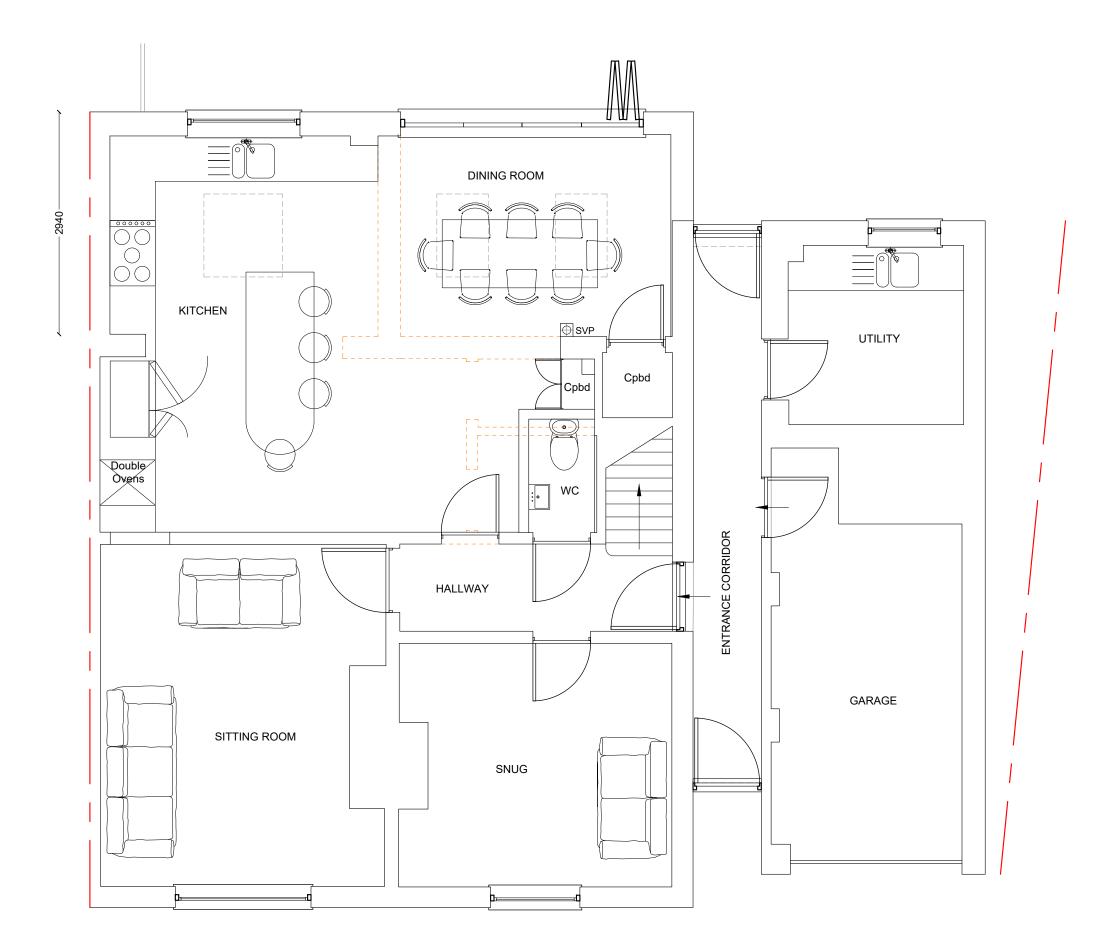

## EXISTING GROUND FLOOR PLAN

Date: 28/06/21

N

Scale at A3: as indicated

Drawing: Dunn-2TomartonRd-HP-01

| Rev: | Date: | Details: |
|------|-------|----------|
|      |       |          |
|      |       |          |
|      |       |          |
|      |       |          |
|      |       |          |