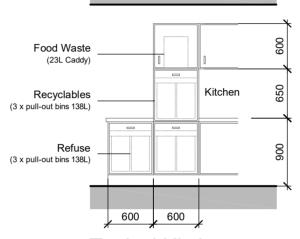

## Notes:-

Denotes obscured glazing

Apt's Refuse, Recyclables & Food Waste Storage Details

Typical Kitchen Section / Elevation

| P5       | Sep<br>2023  | Minor amendments to balconies           | LW  |      |
|----------|--------------|-----------------------------------------|-----|------|
| P4       | Sep<br>2023  | Alterations to scheme based on feedback | НМ  |      |
| P3       | June<br>2023 | Ground Floor adjustments                | НМ  |      |
| P2       | June<br>2023 | Adjusted plans and elevations           | НМ  |      |
| P1       | May<br>2023  | Planning                                | НМ  |      |
| Revision | Date         | Description                             | Dwn | Chkd |
|          |              |                                         |     |      |