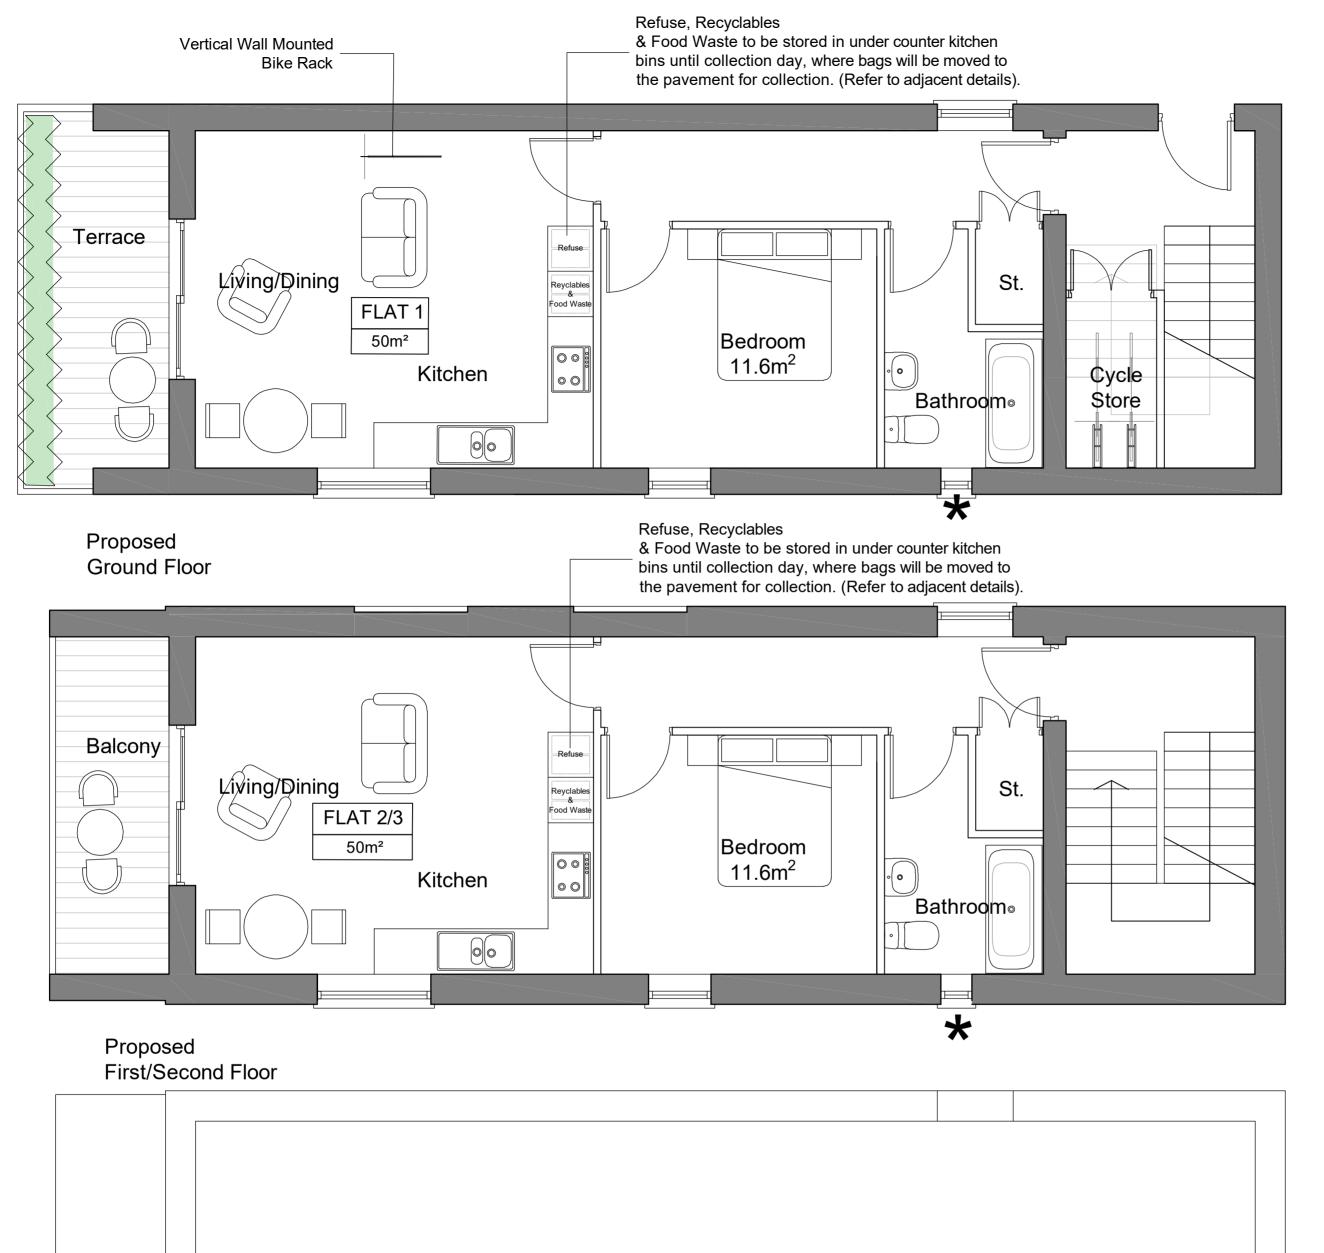

## Notes:-

Denotes obscured glazing

Apt's Refuse, Recyclables & Food Waste Storage Details

Typical Kitchen Section / Elevation

| P5       | Sep<br>2023  | Minor amendments to balconies           | LW  |      |
|----------|--------------|-----------------------------------------|-----|------|
| P4       | Sep<br>2023  | Alterations to scheme based on feedback | НМ  |      |
| P3       | June<br>2023 | Ground Floor adjustments                | НМ  |      |
| P2       | June<br>2023 | Adjusted plans and elevations           | НМ  |      |
| P1       | May<br>2023  | Planning                                | НМ  |      |
| Revision | Date         | Description                             | Dwn | Chkd |
|          |              |                                         |     |      |

25-26 Hampshire Terrace Portsmouth PO1 2QF Hampshire England

Tel: (023) 92 755 333

ARCHITECTS Web: www.plcarchitects.com

The Western 205 High Street Rickmansworth WD3 1BB

Proposed Floor Plans and Elevations