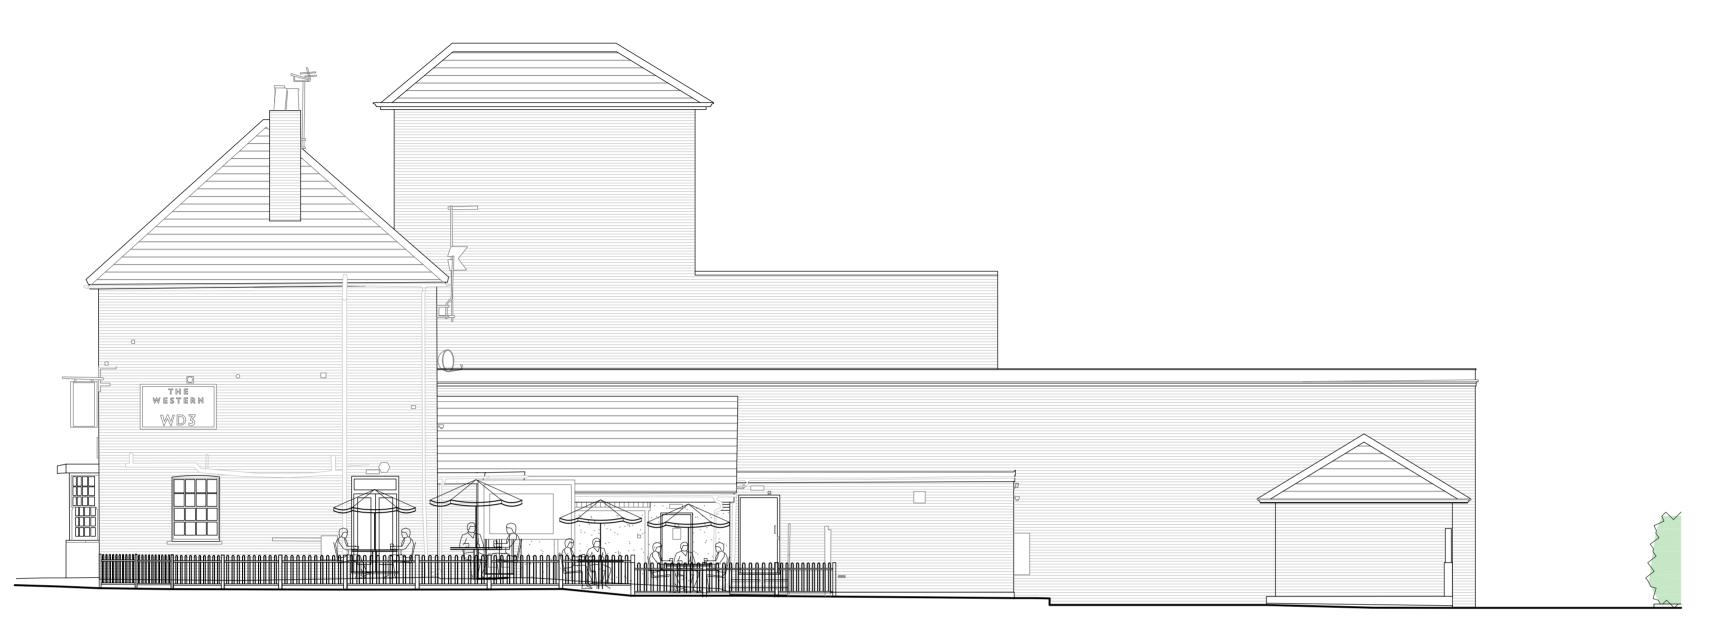

**Existing Wensum Way Elevation** 

Proposed Wensum Way Elevation

1:100 scale 0 1m 2m 3m 4m 5m NOTES

GENERAL NOTES:

1. THIS DRAWING IS TO BE READ IN CONJUNCTION WITH THE OTHER RELEVANT CONSULTANTS DRAWINGS.

Hampshire England Tel: (023) 92 755 333

ARCHITECTS Web: www.plcarchitects.com

Lansdowne House 25-26 Hampshire Terrace Portsmouth PO1 2QF

The Western 205 High Street Rickmansworth WD3 1BB

Existing and Proposed Street Elevation