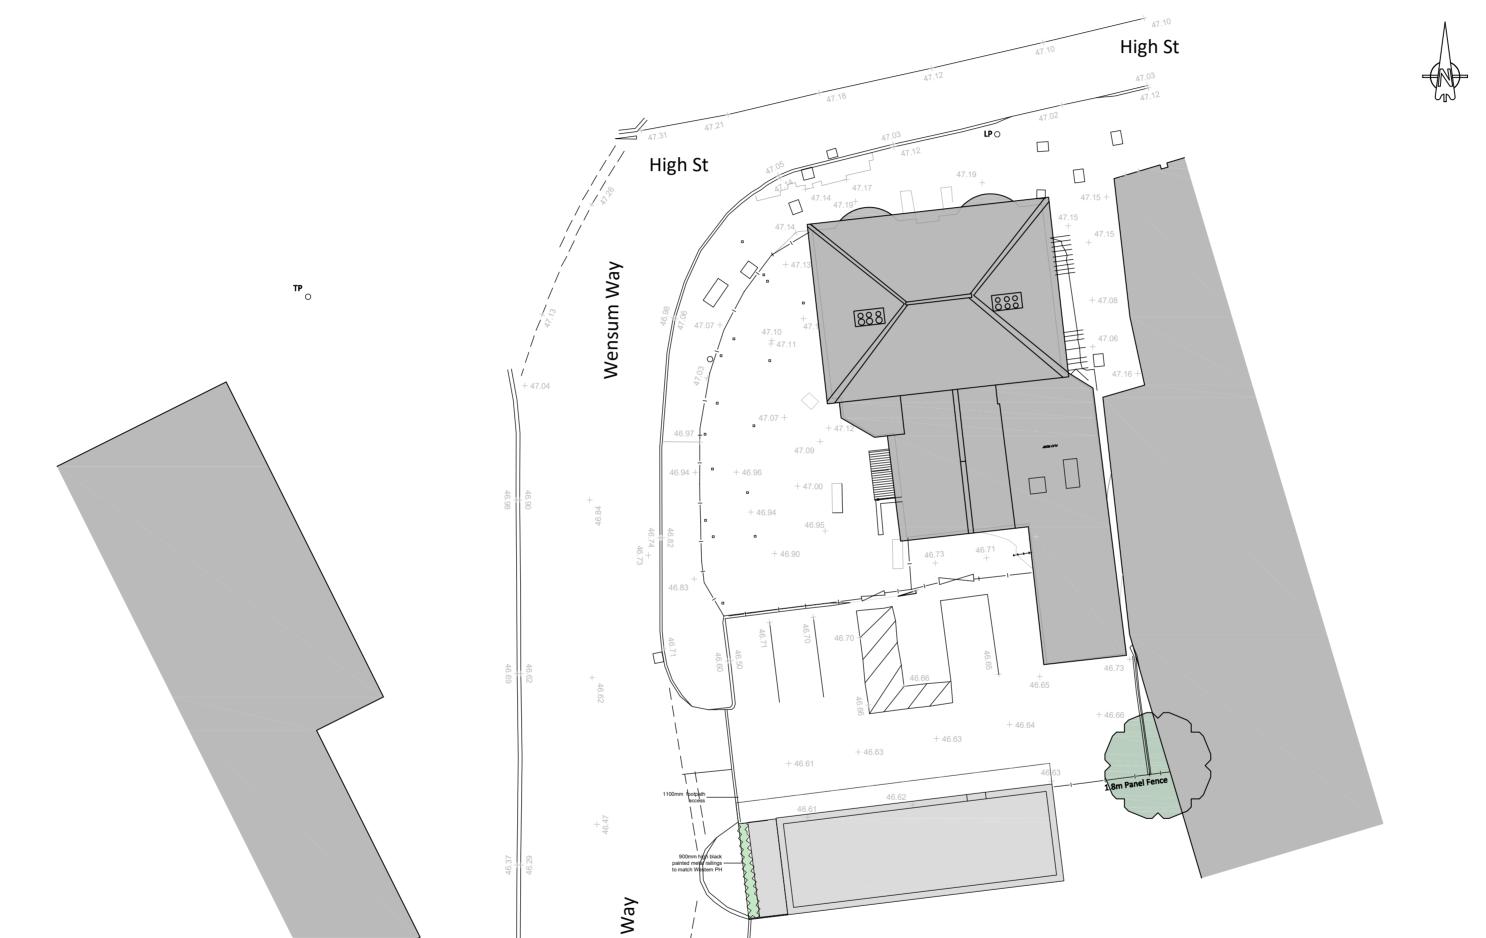

Proposed Site Plan

| Drawn By HM         | May 23                                | Checked By | Date    | Approved By | Date       |  |
|---------------------|---------------------------------------|------------|---------|-------------|------------|--|
| Drawing No. 23.3442 | wing No.<br>23.3442.102               |            |         | 1:200 (     | 1:200 @ A2 |  |
| NOT TO              | CHITECTS © BE SCALED. D LING ONLY FOR | IMENSIONS  | TO BE ( |             | SITE       |  |

Proposed Site Plan