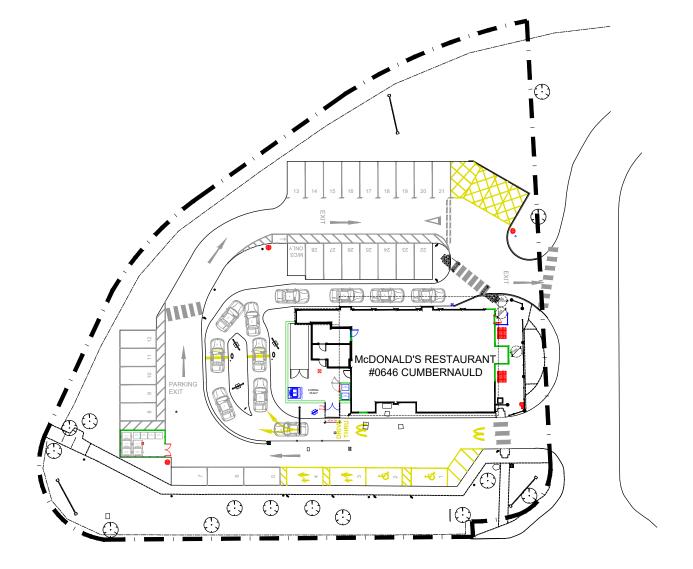

PLANNING

| roject                                      | store |  |
|---------------------------------------------|-------|--|
| CUMBERNAULD<br>NORTH LANARKSHIRE<br>G67 1NF | 0646  |  |
| rawing title                                |       |  |
| BLOCK PLAN                                  |       |  |
|                                             |       |  |

5 10 15 20 25m Scale 1:500

BLOCK PLAN 1:500