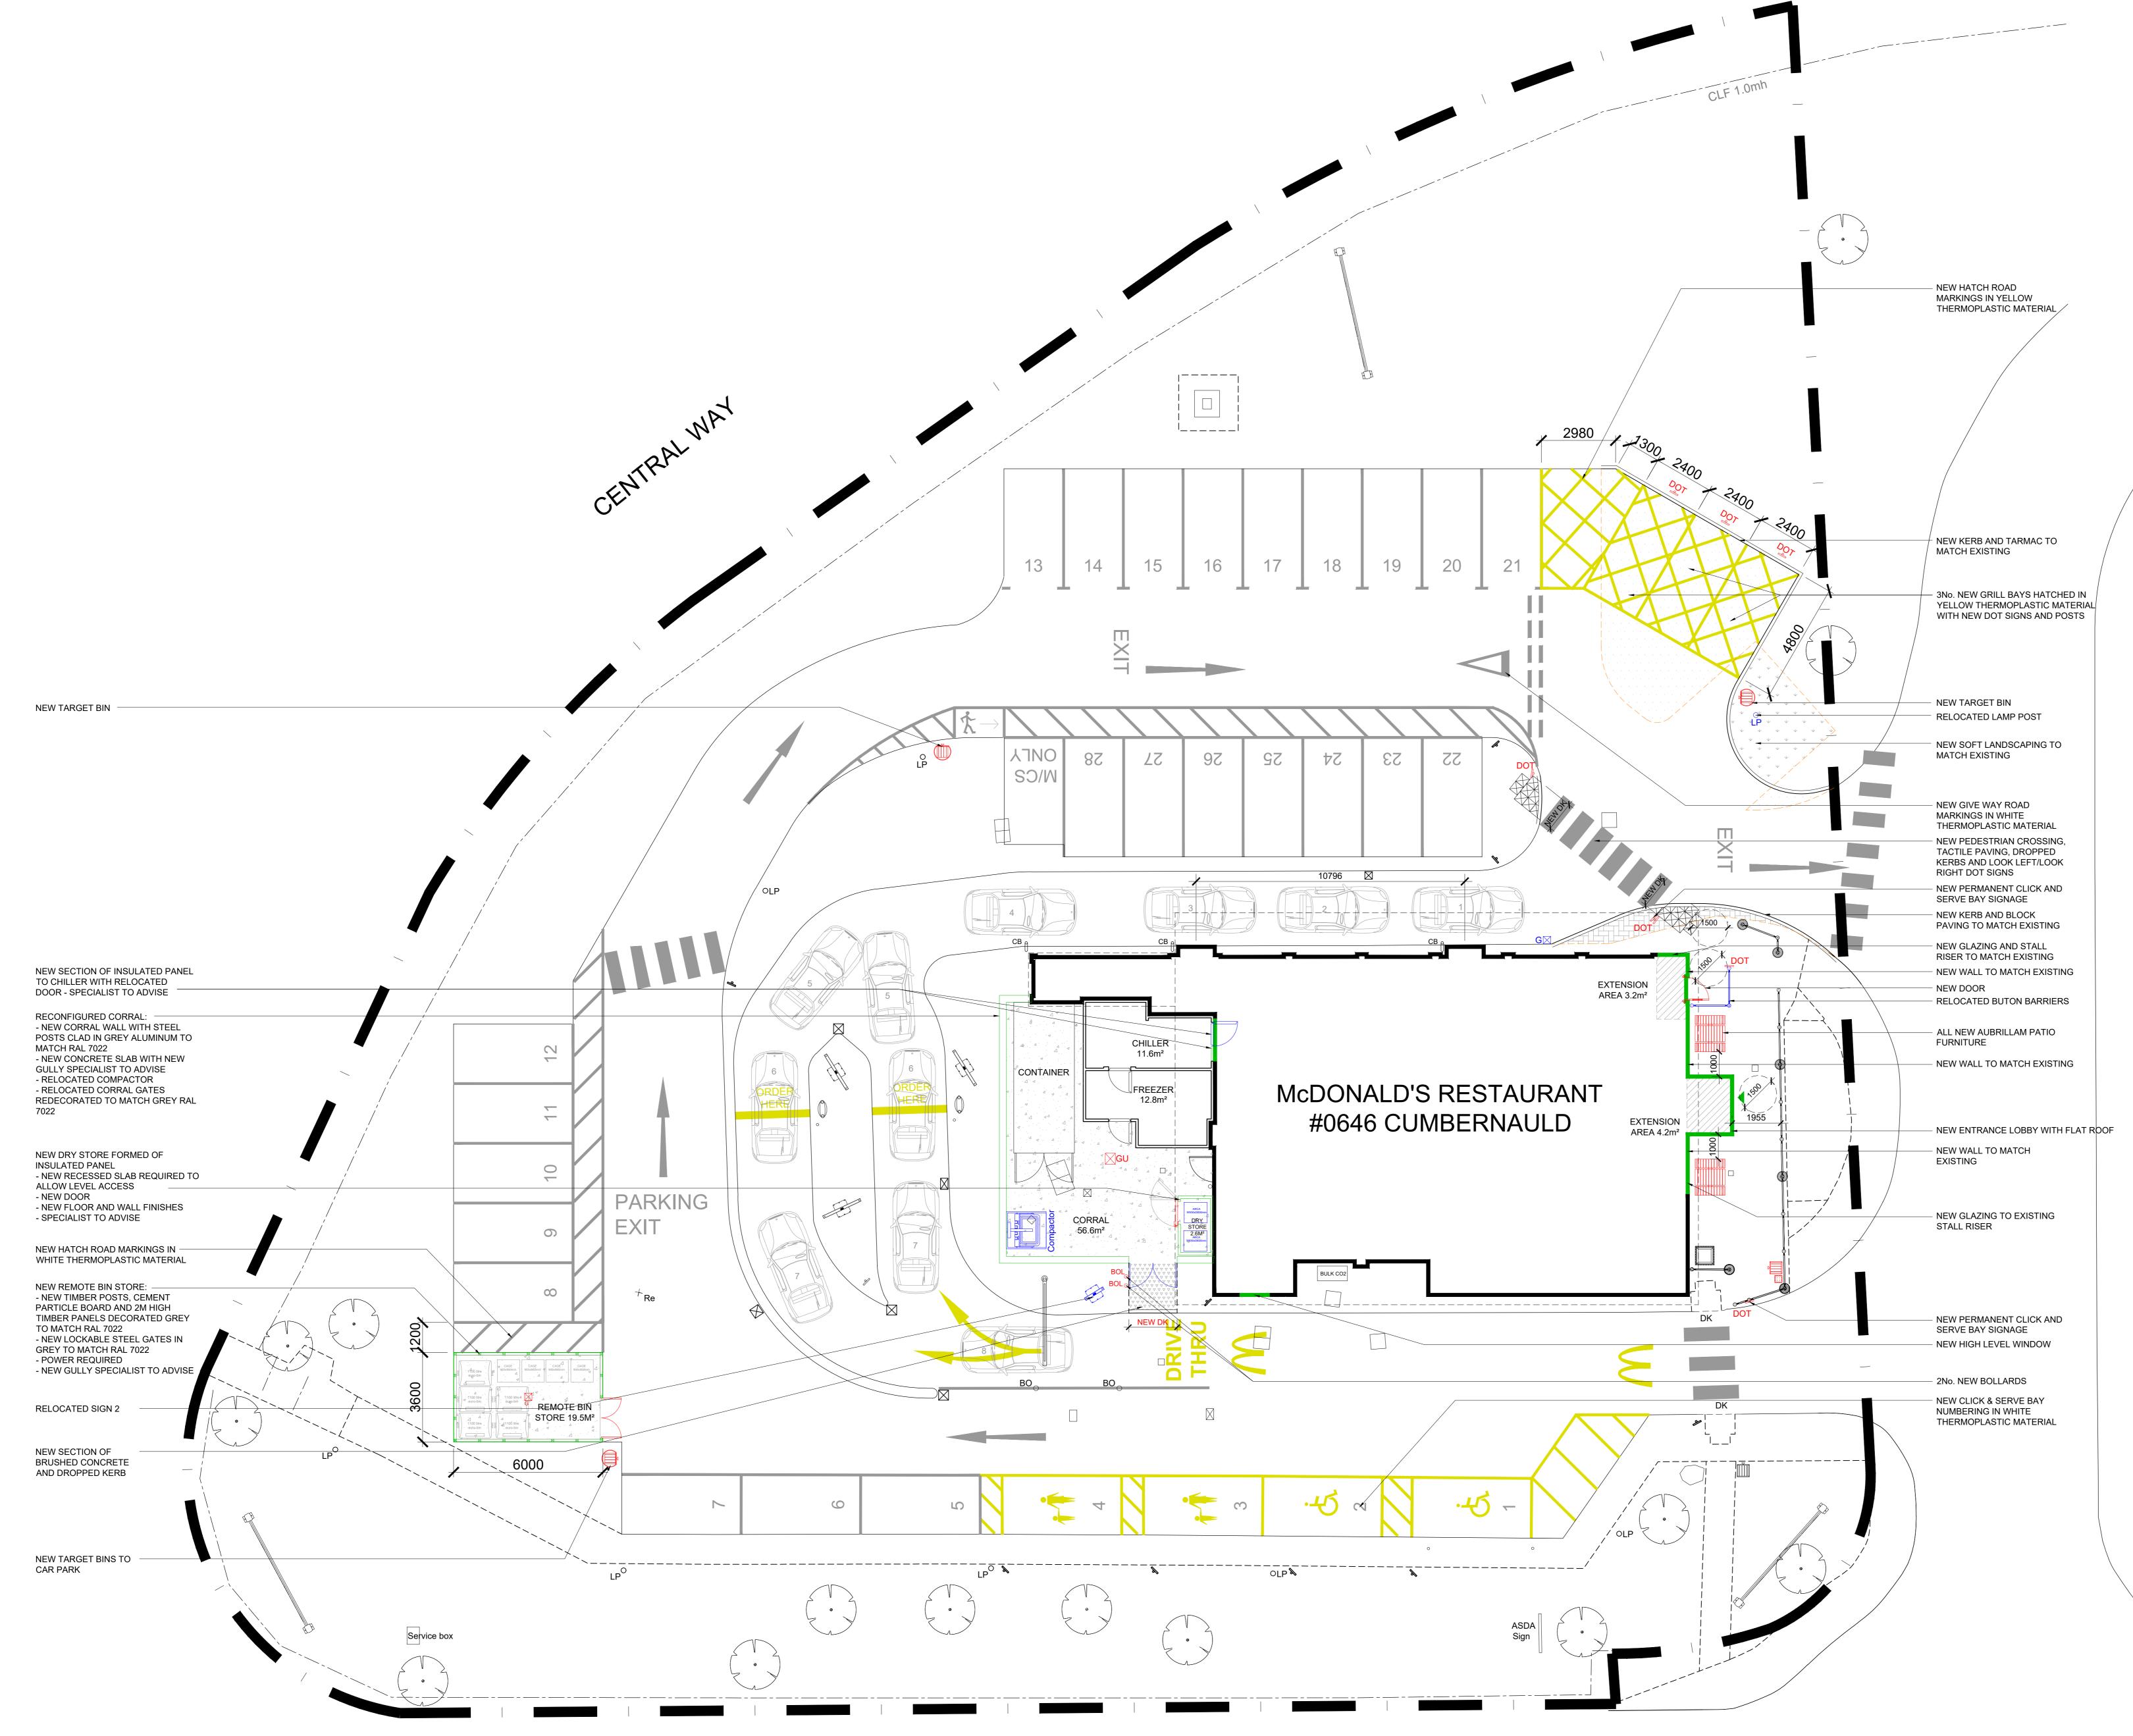

## CDM 2015

Client notified of duties: At Design Workshops Principal Designer: CSS Unless noted below, all known hazards have been highlighted on the drawing:

- Drawing Based on Four By Two, Drawing No. 1063\_0646\_04 RevE dated 23/08/17 and OS Pro map.
- Scale for planning purposes only. • Extent of McDonald's Demise Indicated:

Notes: All drawings to be read in conjunction with all other drawings as noted on issue sheet.

| Schedule of Areas                                                                 |            |  |  |  |  |
|-----------------------------------------------------------------------------------|------------|--|--|--|--|
| Existing Site Area (Hectares)                                                     | 0.32912 ha |  |  |  |  |
| Existing Building (GEA / m²)<br>(Excluding Corral & Freezer/Chiller)              | 264.4 m²   |  |  |  |  |
| Proposed Site Area (Hectares)                                                     | 0.32912 ha |  |  |  |  |
| Proposed Building (GEA / m <sup>2</sup> )<br>(Excluding Corral & Freezer/Chiller) | 271.8 m²   |  |  |  |  |
|                                                                                   |            |  |  |  |  |
| Schedule of Parking                                                               |            |  |  |  |  |
| Existing Accessible Bays                                                          | 02         |  |  |  |  |
| Existing Grill Bays                                                               | 02         |  |  |  |  |
| Existing General Bays                                                             | 27         |  |  |  |  |
| Existing Parents & Child Bays                                                     | 02         |  |  |  |  |
| Existing Motorcycle Bays                                                          | 01         |  |  |  |  |
| Existing Total Bays                                                               | 34         |  |  |  |  |
| Proposed Accessible Bays                                                          | 02         |  |  |  |  |
| Proposed Grill Bays                                                               | 03         |  |  |  |  |
| Proposed General Bays                                                             | 24         |  |  |  |  |
| Proposed Parents & Child Bays                                                     | 02         |  |  |  |  |
| Proposed Motorcycle Bays                                                          | 01         |  |  |  |  |
| Proposed Total Bays                                                               | 32         |  |  |  |  |