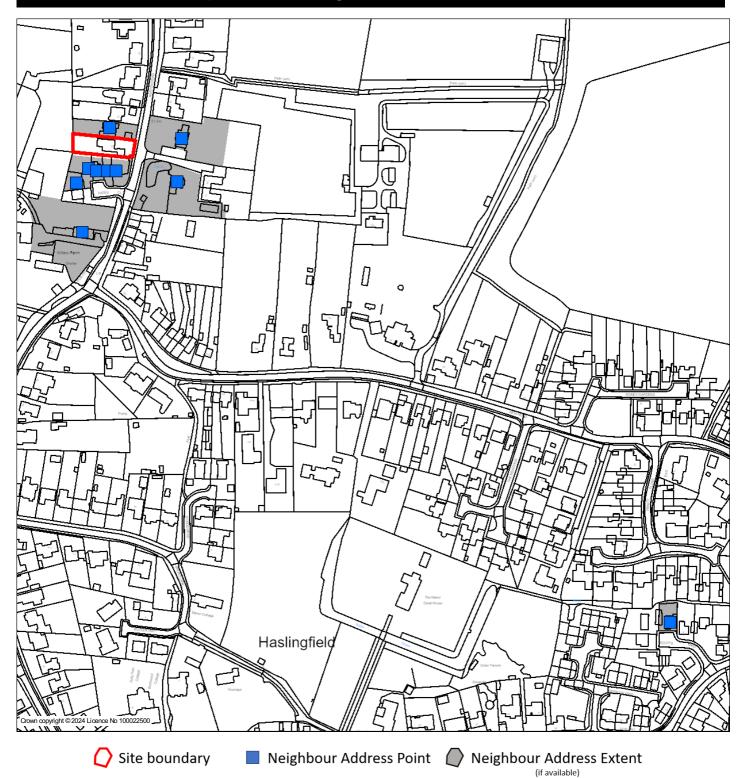

## Map of notified neighbours for 24/00585/HFUL

**LPA:** South Cambridgeshire District Council

Date Valid: 19/02/2024
Neighbours notified: 10

Validated by: Ian Papworth

Case Officer: Adam Dzimidowicz

Notification sent: 22/02/2024

## The following addresses have been notified:

| Address                                                      | Sent       | Expiry     |
|--------------------------------------------------------------|------------|------------|
| 7 Barton Road Haslingfield Cambridgeshire CB23 1LL           | 22/02/2024 | 14/03/2024 |
| 3 Pates Close Haslingfield Cambridgeshire CB23 1LH           | 22/02/2024 | 14/03/2024 |
| 6 Pates Close Haslingfield Cambridgeshire CB23 1LH           | 22/02/2024 | 14/03/2024 |
| 23 Barton Road Haslingfield Cambridgeshire CB23 1LL          | 22/02/2024 | 14/03/2024 |
| 5 Pates Close Haslingfield Cambridgeshire CB23 1LH           | 22/02/2024 | 14/03/2024 |
| 4 Pates Close Haslingfield Cambridgeshire CB23 1LH           | 22/02/2024 | 14/03/2024 |
| 2 Pates Close Haslingfield Cambridgeshire CB23 1LH           | 22/02/2024 | 14/03/2024 |
| 22 Barton Road Haslingfield Cambridgeshire CB23 1LL          | 22/02/2024 | 14/03/2024 |
| 12 Barton Road Haslingfield Cambridgeshire CB23 1LL          | 22/02/2024 | 14/03/2024 |
| 4 Scotts Yard Haslingfield Cambridge Cambridgeshire CB23 1NB | 22/02/2024 | 14/03/2024 |