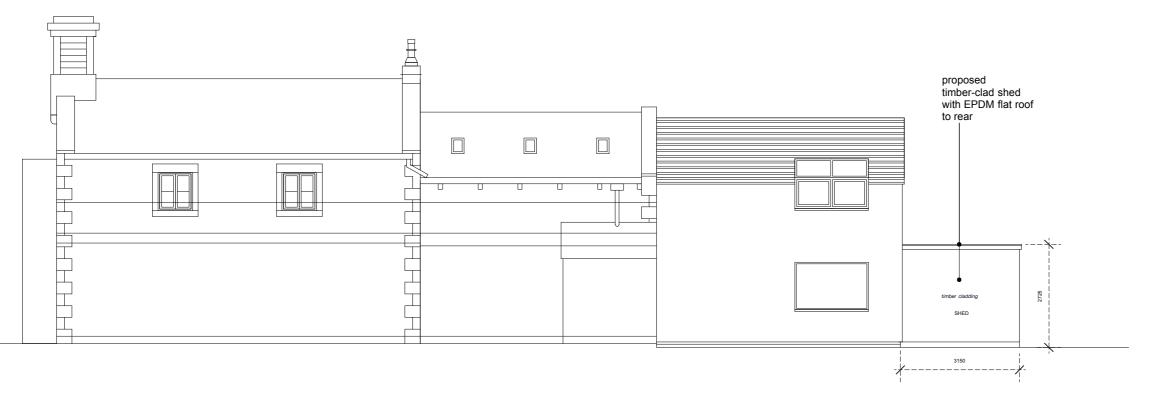

PRINCIPAL ELEVATION (W) Scale 1:100

BOUNDARY ELEVATION (E) Scale 1:100

proposed timber-clad shed with slate tiles to front pitch and EPDM flat roof to rear

THE OLD SCHOOL HOUSE, CHAPEL LANE, HOGHTON PR5 0RY