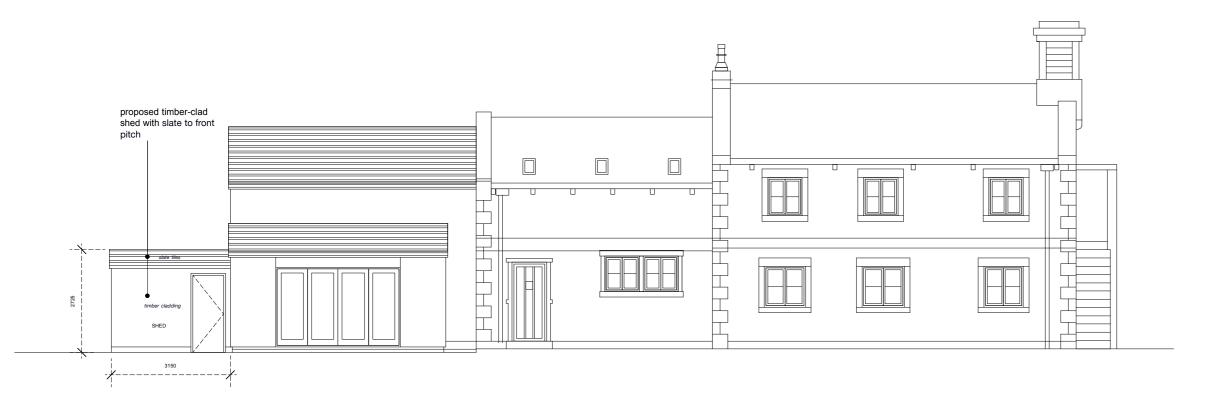

PRINCIPAL ELEVATION (W) Scale 1:100

BOUNDARY ELEVATION (E) Scale 1:100

proposed timber-clad shed with slate tiles to front pitch and EPDM flat roof to rear

THE OLD SCHOOL HOUSE, CHAPEL LANE, HOGHTON PR5 0RY