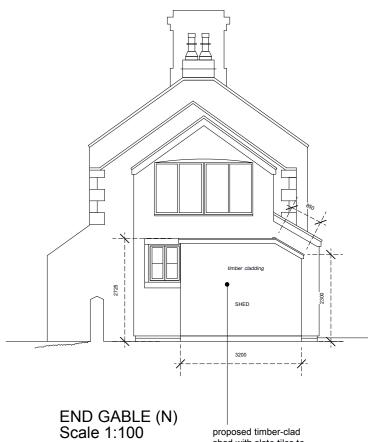

PRINCIPAL ELEVATION (W) Scale 1:100

BOUNDARY ELEVATION (E) Scale 1:100

proposed timber-clad shed with slate tiles to front pitch and EPDM flat roof to rear

THE OLD SCHOOL HOUSE, CHAPEL LANE, HOGHTON PR5 0RY