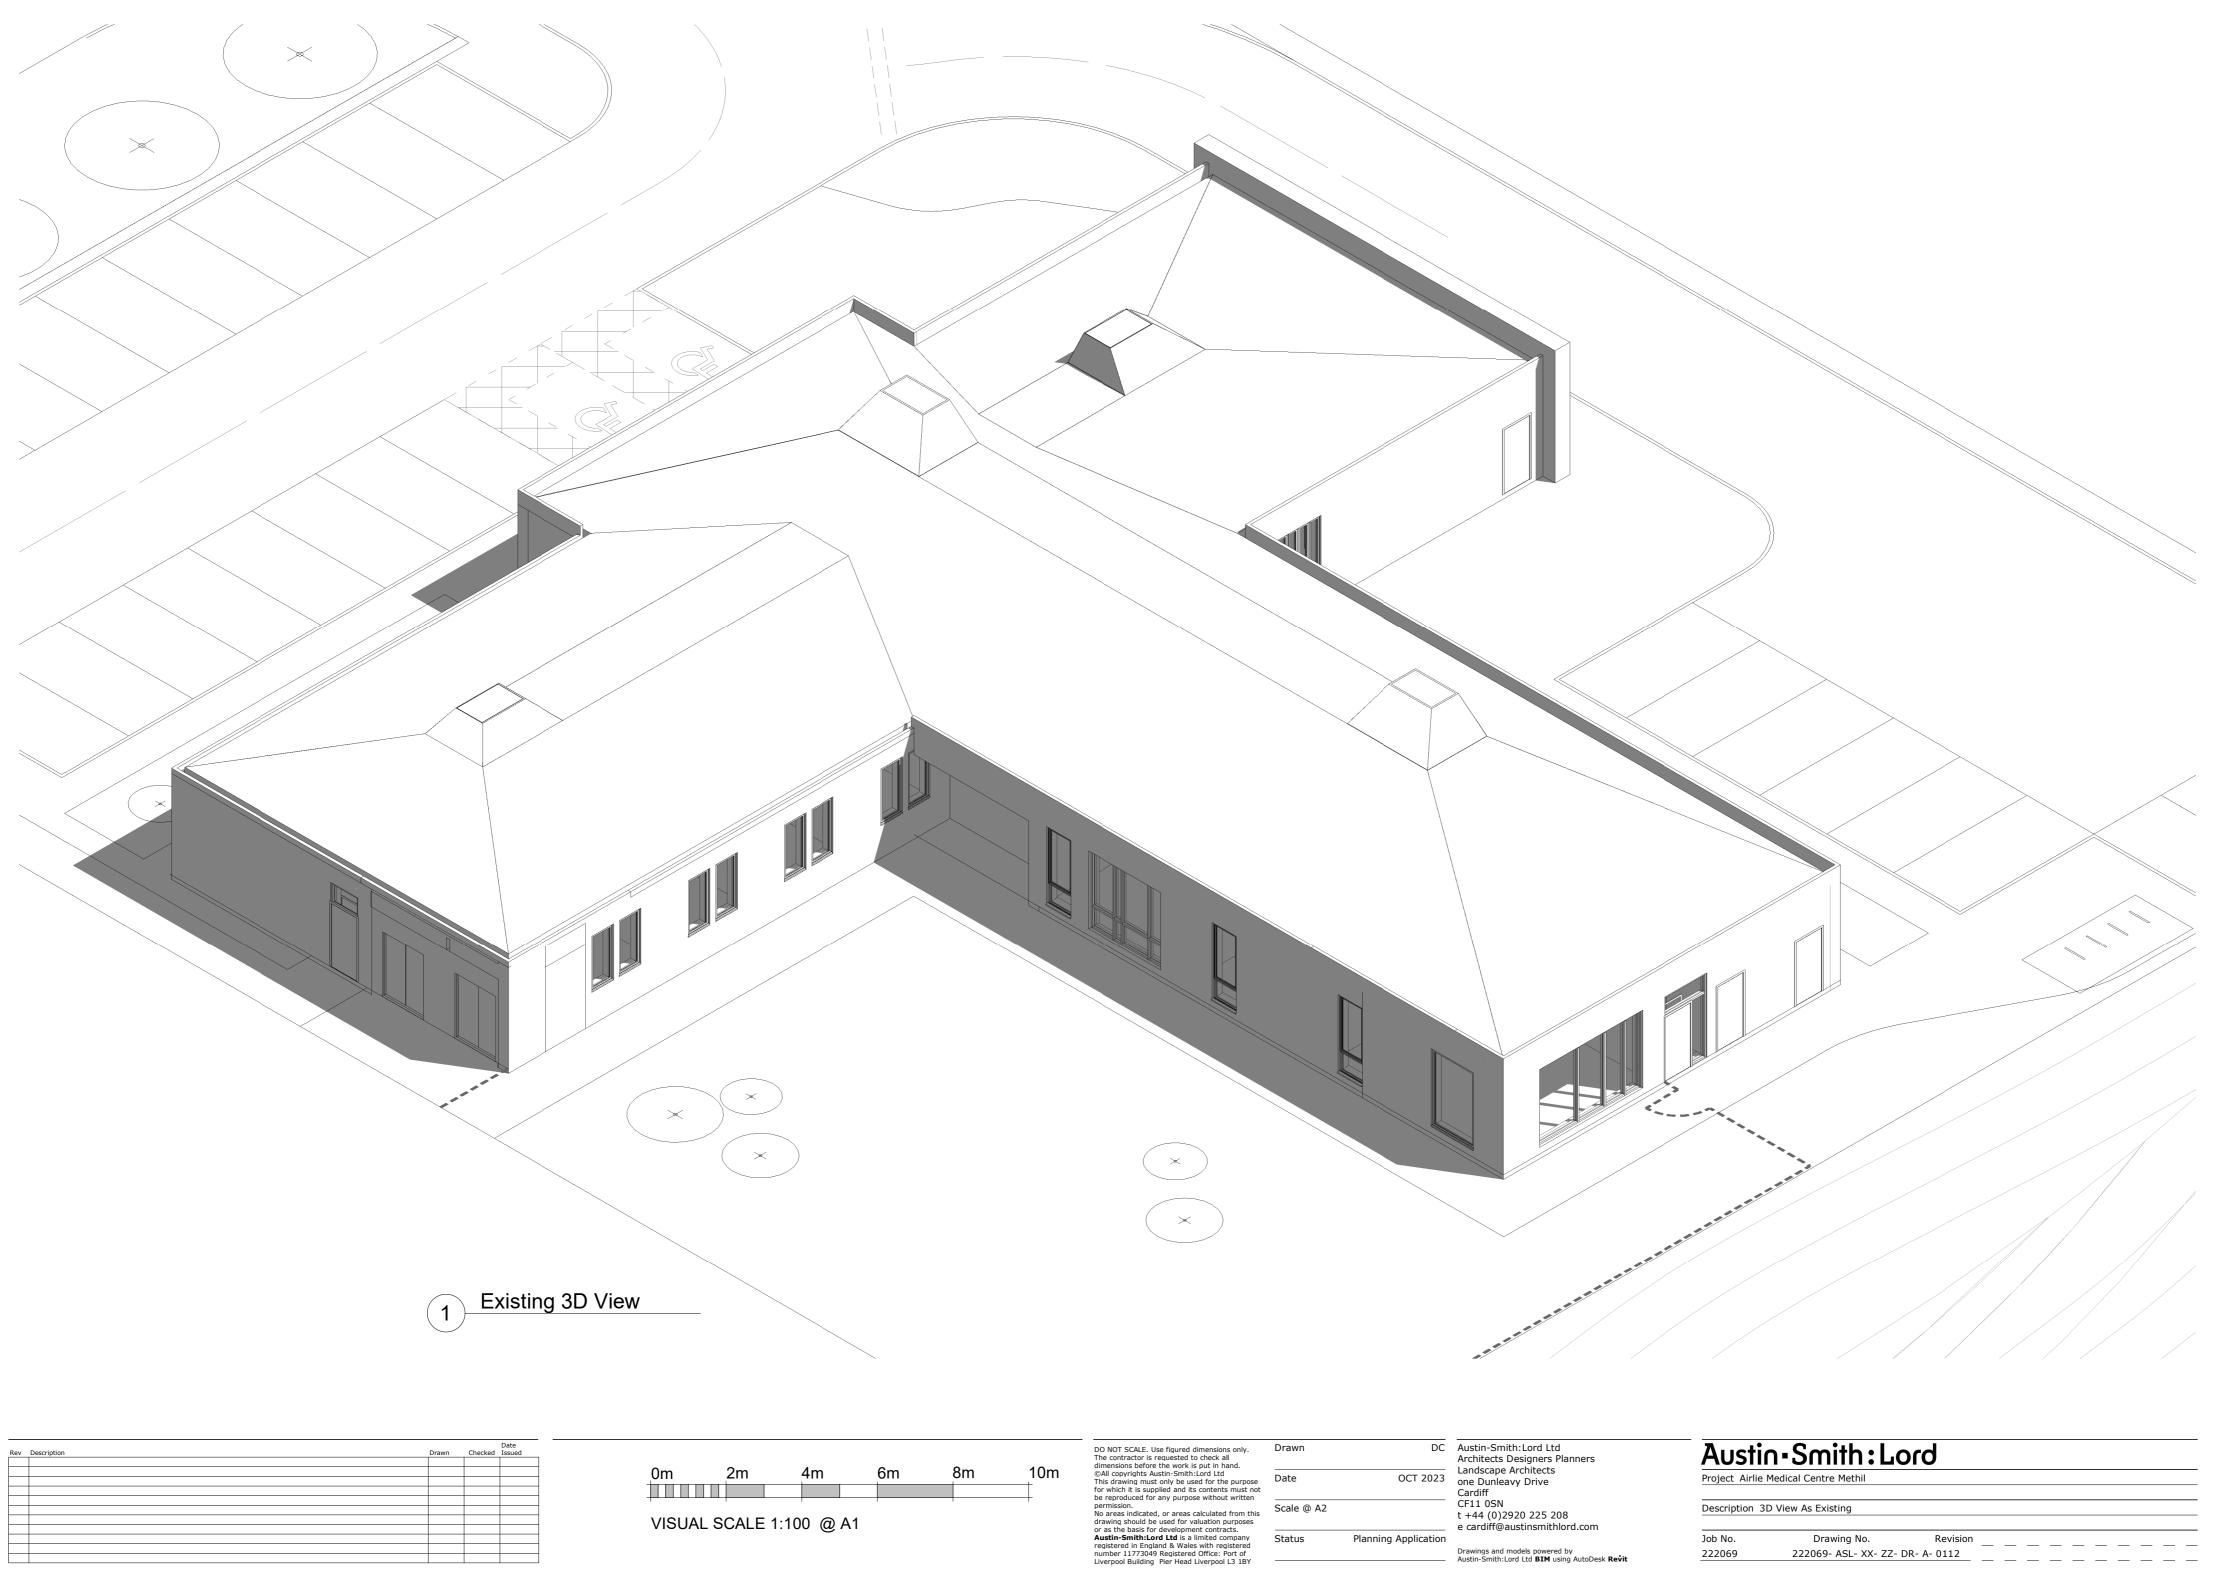

| scription | 3D View As Existing         |          |      |      |       |      |      |
|-----------|-----------------------------|----------|------|------|-------|------|------|
|           |                             |          |      |      |       |      | <br> |
| No.       | Drawing No.                 | Revision | <br> | <br> | <br>  | <br> | <br> |
| 2069      | 222069- ASL- XX- ZZ- DR- A- | 0112     |      |      |       |      |      |
|           |                             |          | <br> | <br> | <br>_ | <br> | <br> |