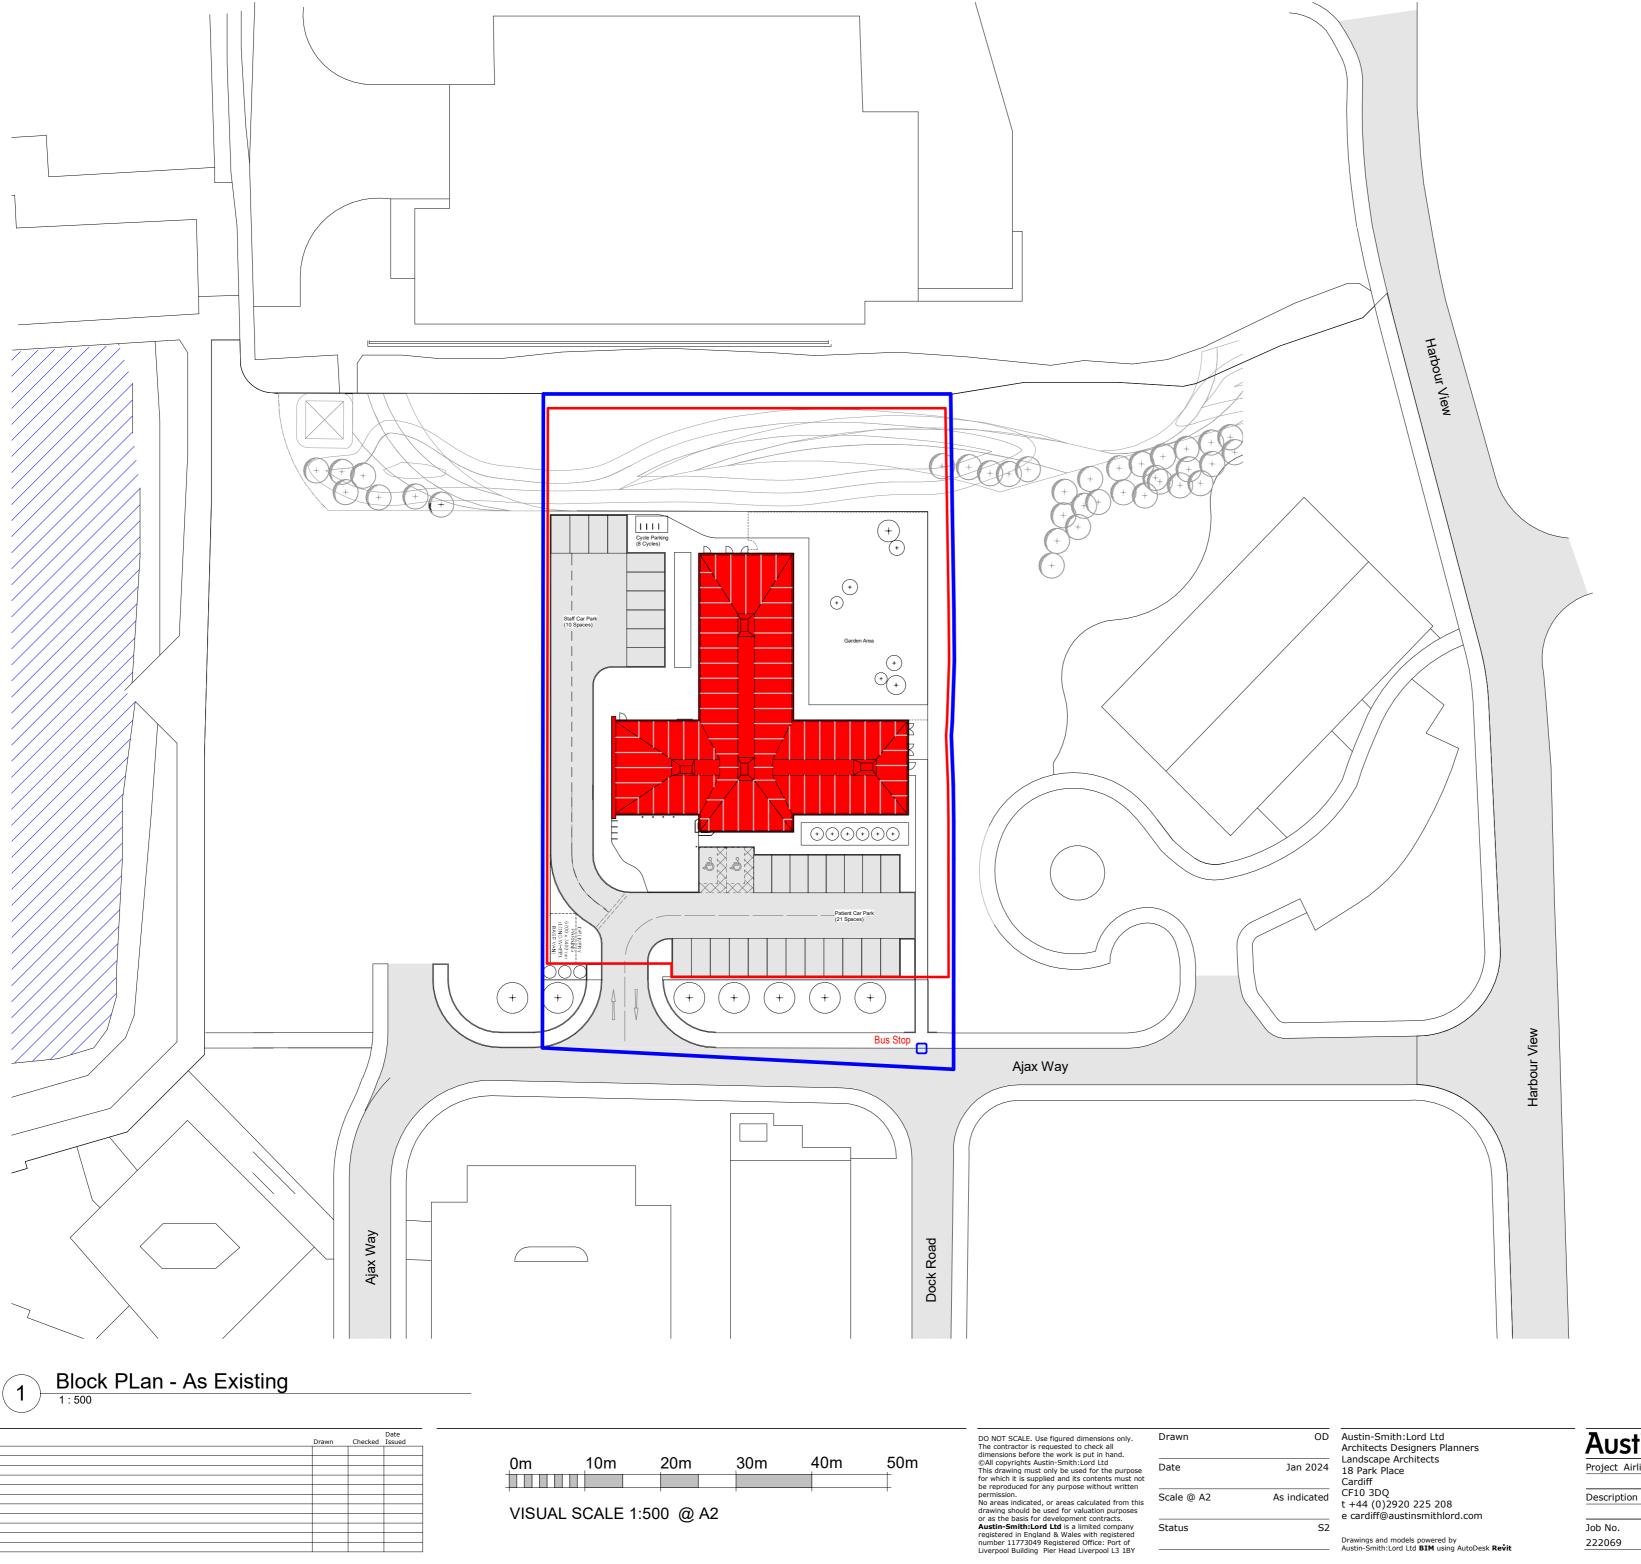

VISUAL SCALE 1:500 @ A2

NOTES

- Drawing prepared from archive drawing received from PHP and partial measured building survey by MHLS. All critical dimensions to be checked prior to ordering of materials.
- Land ownership boundary taken from the document 'LAND REGISTER OF SCOTLAND FFE99980' provided by PHP.

Denotes Application Boundary

Denotes Land Ownership Boundary

Proposed Extension

Existing building

## Austin-Smith:Lord

Project Airlie Medical Centre Methil

Description Block Plan - As Existing

t +44 (0)2920 225 208

S2

Status

e cardiff@austinsmithlord.com

Drawings and models powered by Austin-Smith:Lord Ltd **BIM** using AutoDesk **Revit** 