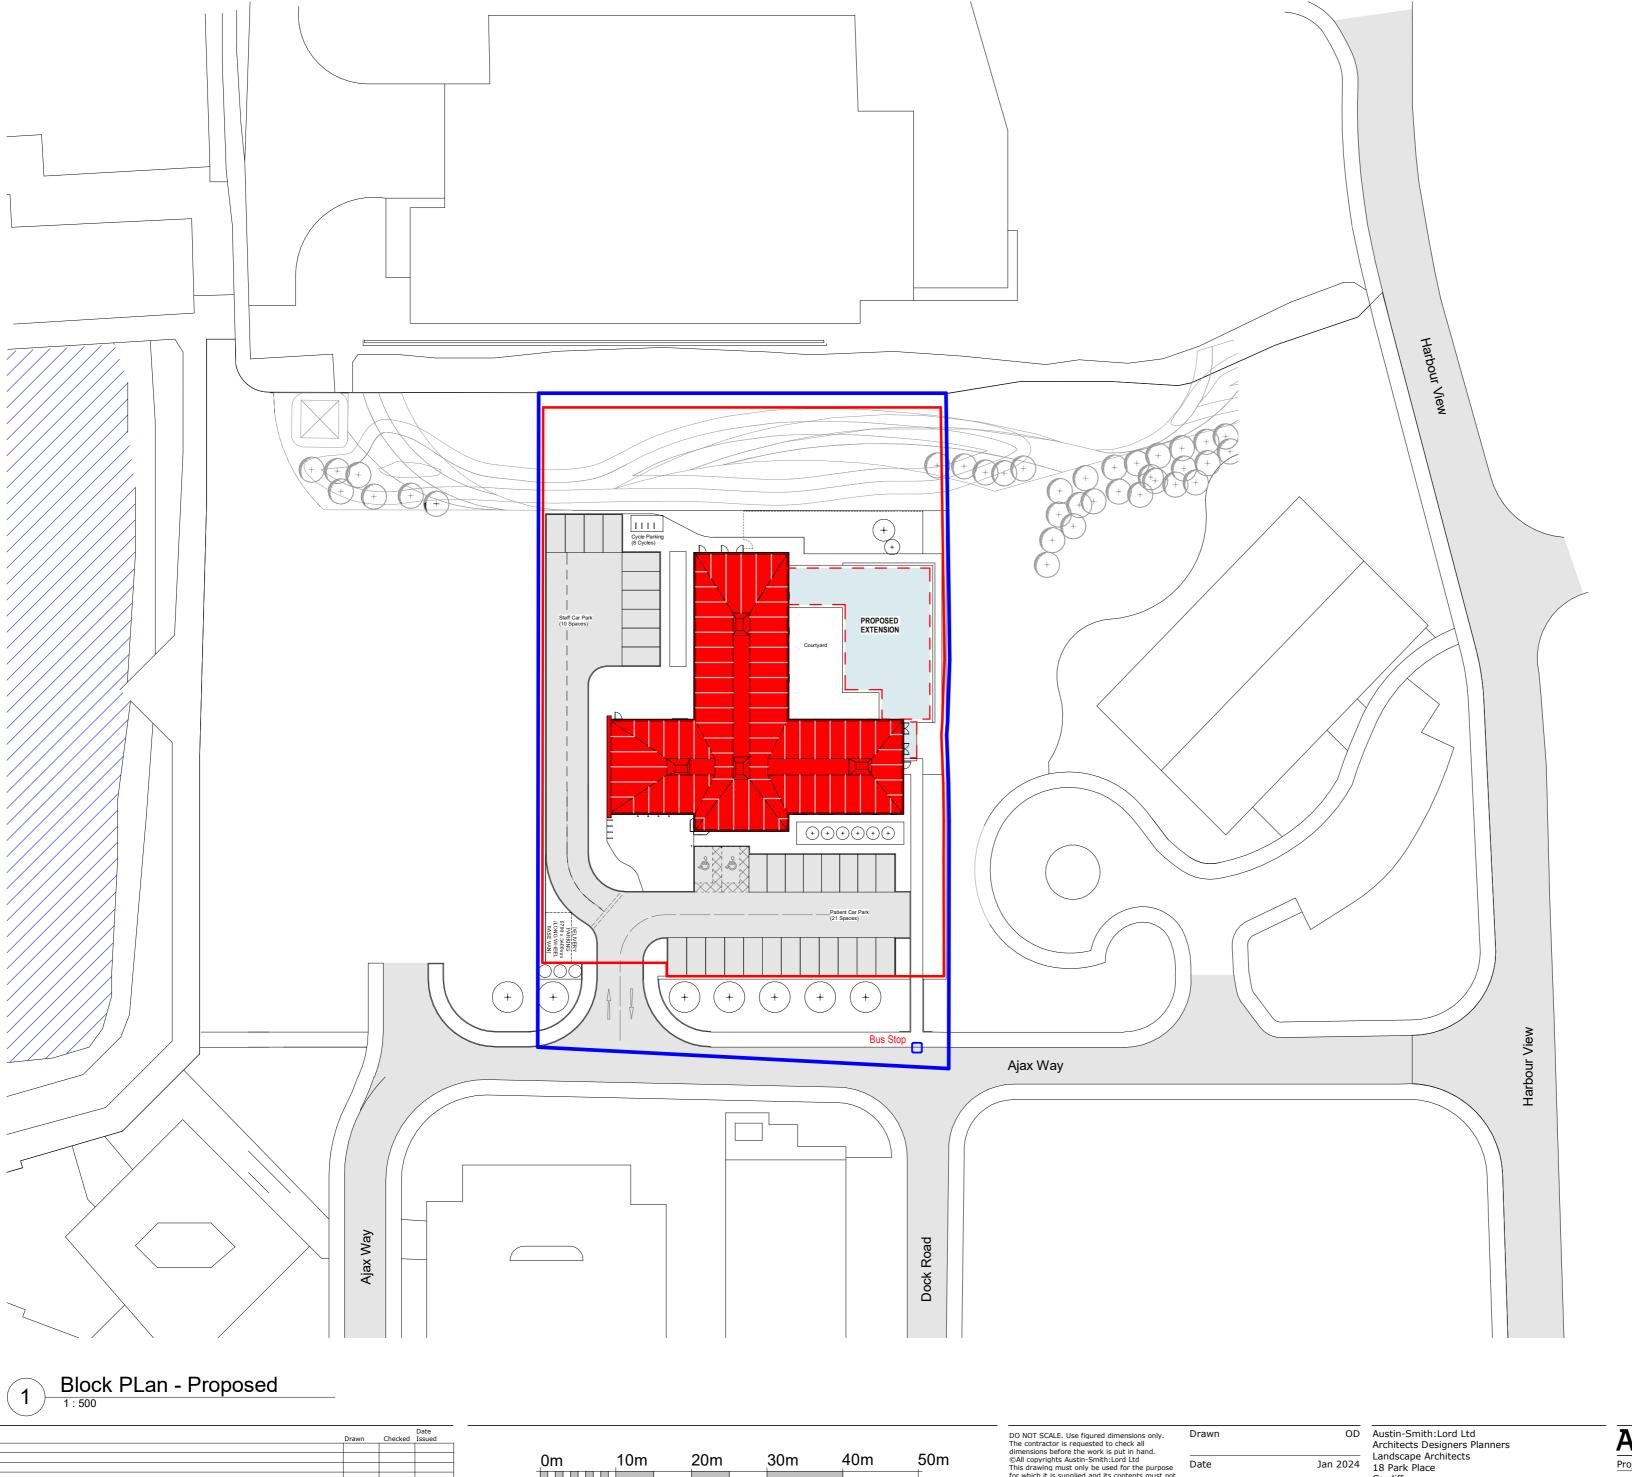

## NOTES

- Drawing prepared from archive drawing received from PHP and partial measured building survey by MHLS. All critical dimensions to be checked prior to ordering of materials.

  On the property of the property
- 2. Land ownership boundary taken from the document 'LAND REGISTER OF SCOTLAND - FFE99980' provided by PHP.

Denotes Application Boundary

Denotes Land Ownership Boundary

Proposed Extension

Existing building

| Rev | Description | Drawn | Checked | Date<br>Issued |
|-----|-------------|-------|---------|----------------|
|     |             |       |         |                |
|     |             |       |         |                |
|     |             |       |         |                |
|     |             |       |         |                |
|     |             |       |         |                |
|     |             |       |         |                |
|     |             |       |         |                |
|     |             |       |         |                |
|     |             |       |         |                |
|     |             |       |         |                |
|     |             |       |         |                |

0m 10m 20m 30m 40m 50m VISUAL SCALE 1:500 @ A2 DO NOT SCALE. Use figured dimensions only. The contractor is requested to check all dimensions before the work is put in hand. ©All copyrights Austin-Smith:Lord Ltd This drawing must only be used for the purpose for which it is supplied and its contents must not be reproduced for any purpose without written permission.

## Austin-Smith:Lord

Project Airlie Medical Centre Methil