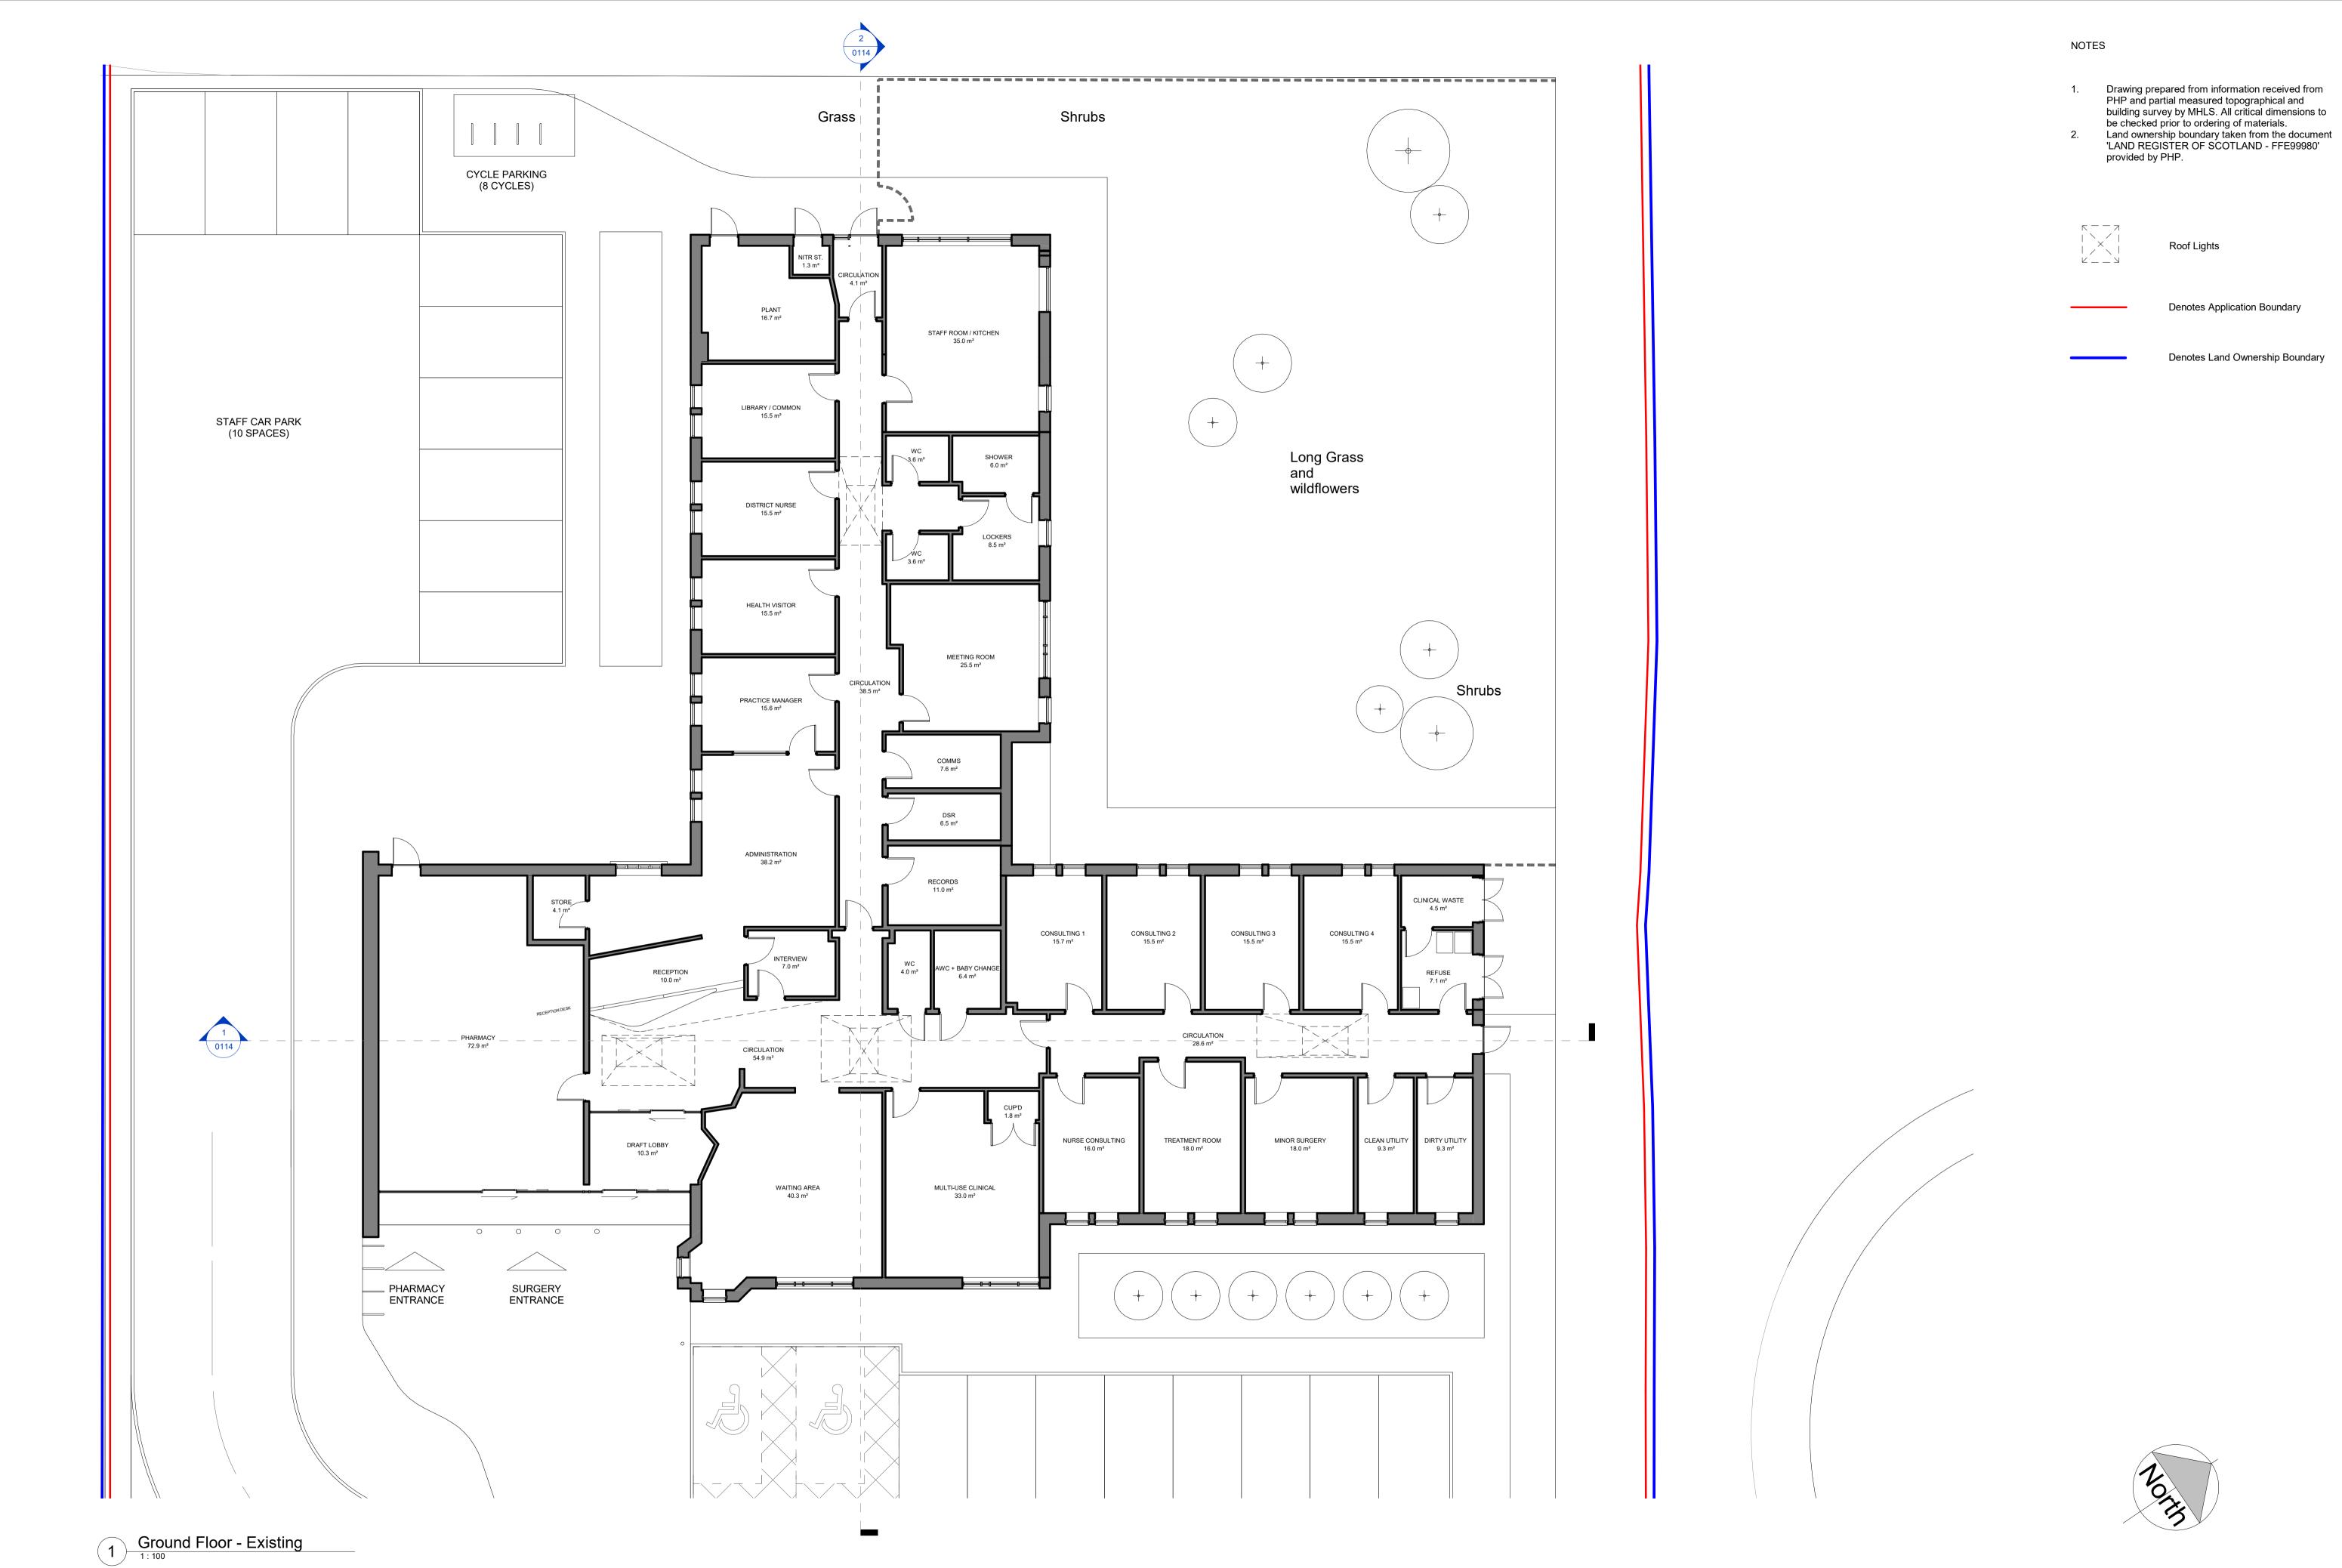

Austin-Smith:Lord Project Airlie Medical Centre Methil Description Ground Floor Plan as Existing

222069- ASL- XX- 00- DR- A- 0107

Revision Drawing No.

Checke
Drawn d Date Issued

VISUAL SCALE 1:100 @ A1

OCT 2023