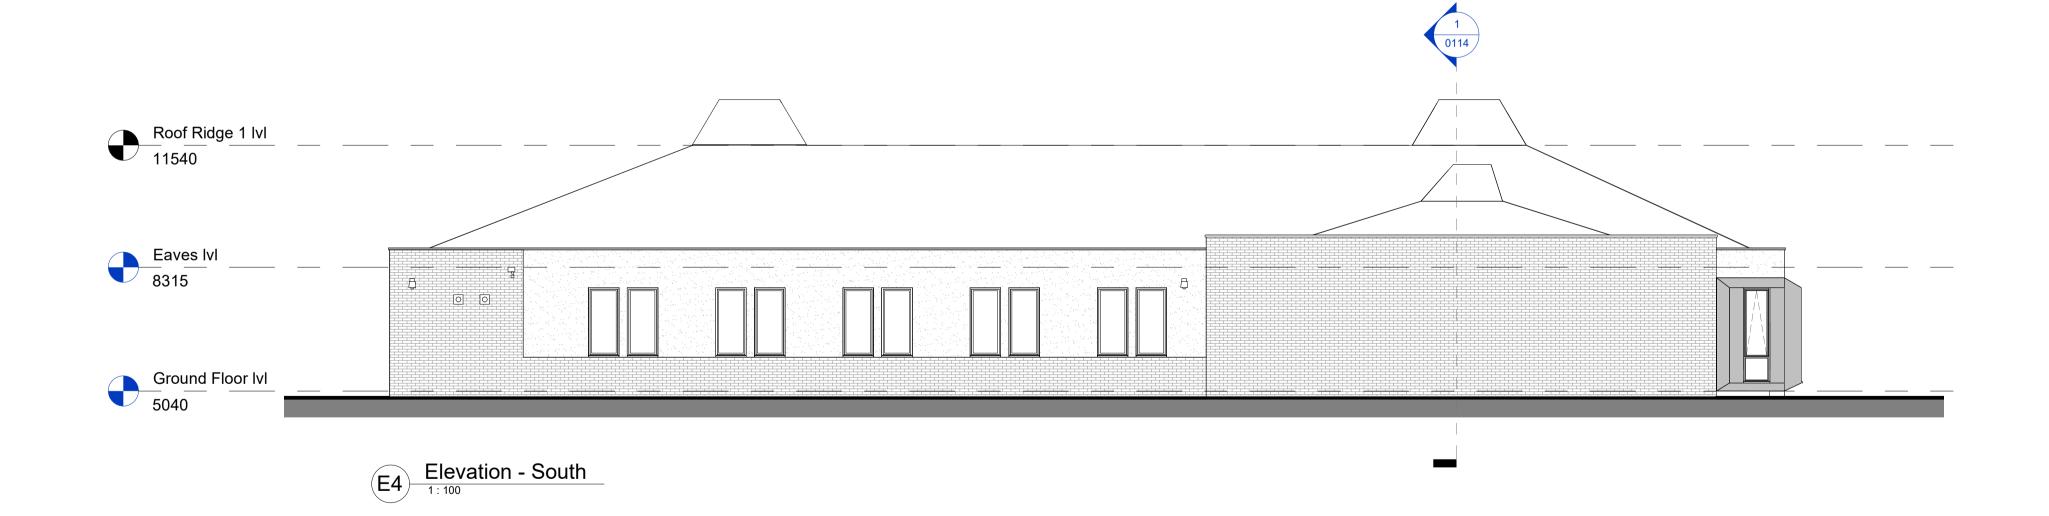

Austin-Smith:Lord Ltd **BIM** using AutoDesk **Revit**  Austin-Smith:Lord Project Airlie Medical Centre Methil

Description Elevations As Existing Job No. Revision Drawing No. 222069- ASL- XX- ZZ- DR- A- 0111