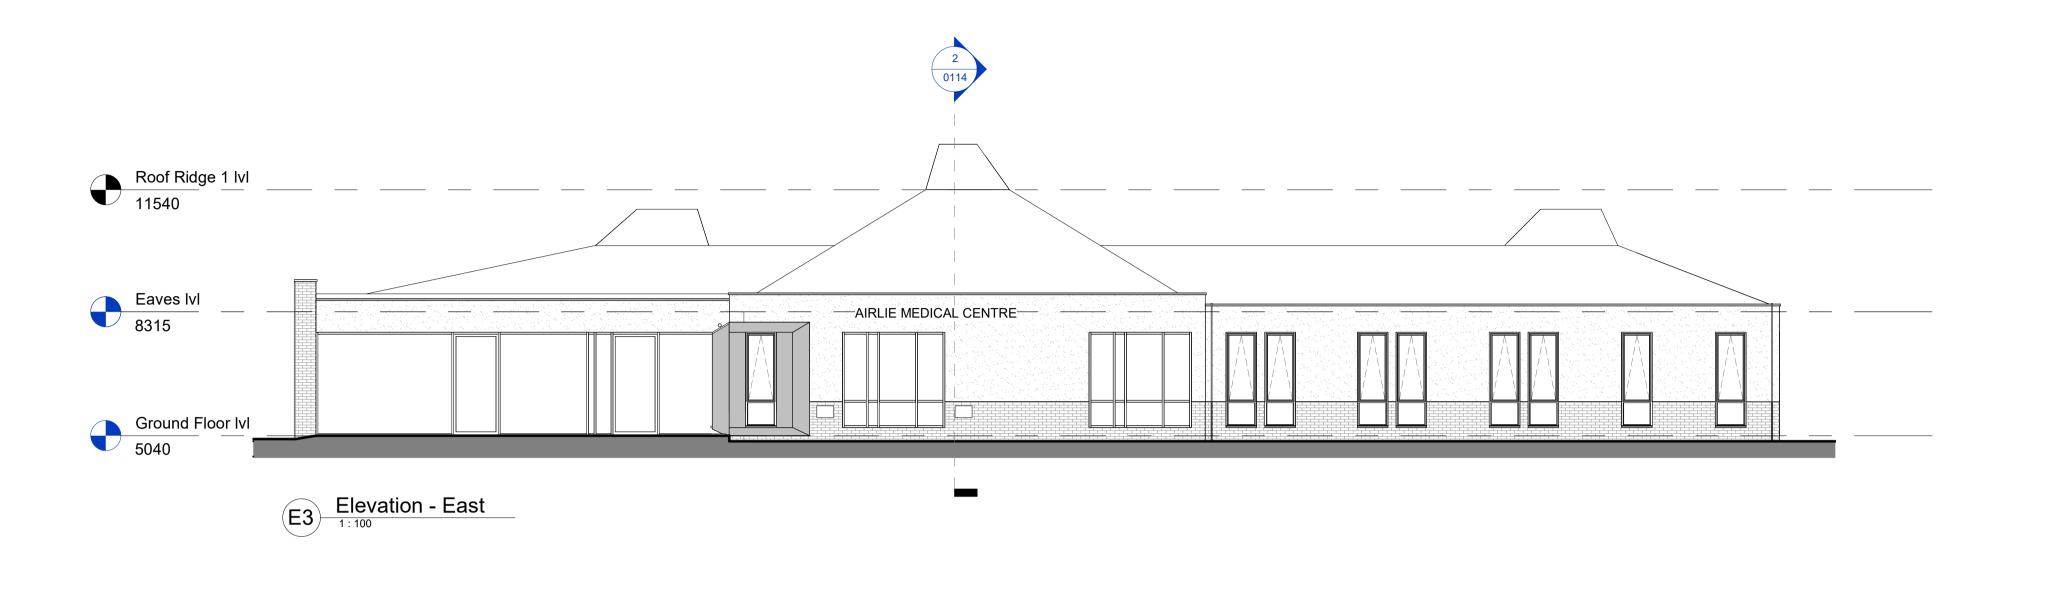

Austin-Smith:Lord Ltd **BIM** using AutoDesk **Revit**  Austin-Smith:Lord Project Airlie Medical Centre Methil

Description Elevations As Existing Job No. Revision Drawing No. 222069- ASL- XX- ZZ- DR- A- 0111