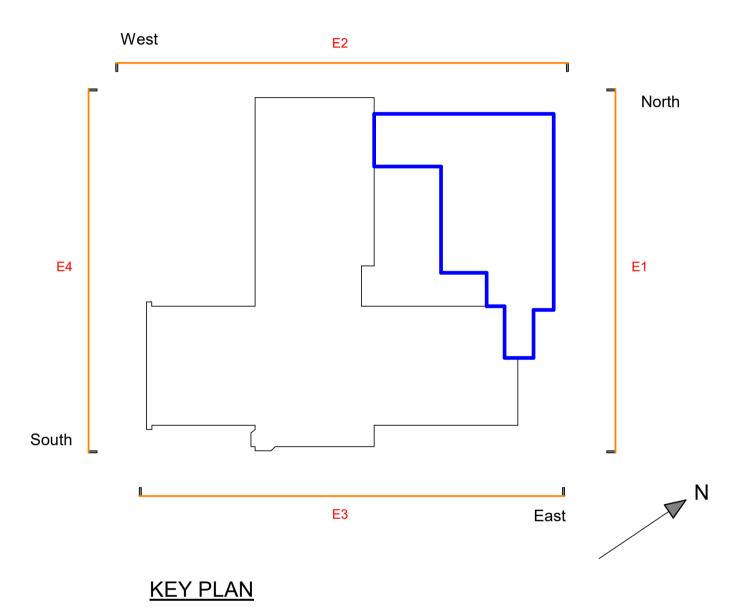

Austin-Smith:Lord Ltd **BIM** using AutoDesk **Revit**  Austin-Smith:Lord Project Airlie Medical Centre Methil

Description Elevations As Existing Job No. Revision Drawing No. 222069- ASL- XX- ZZ- DR- A- 0111