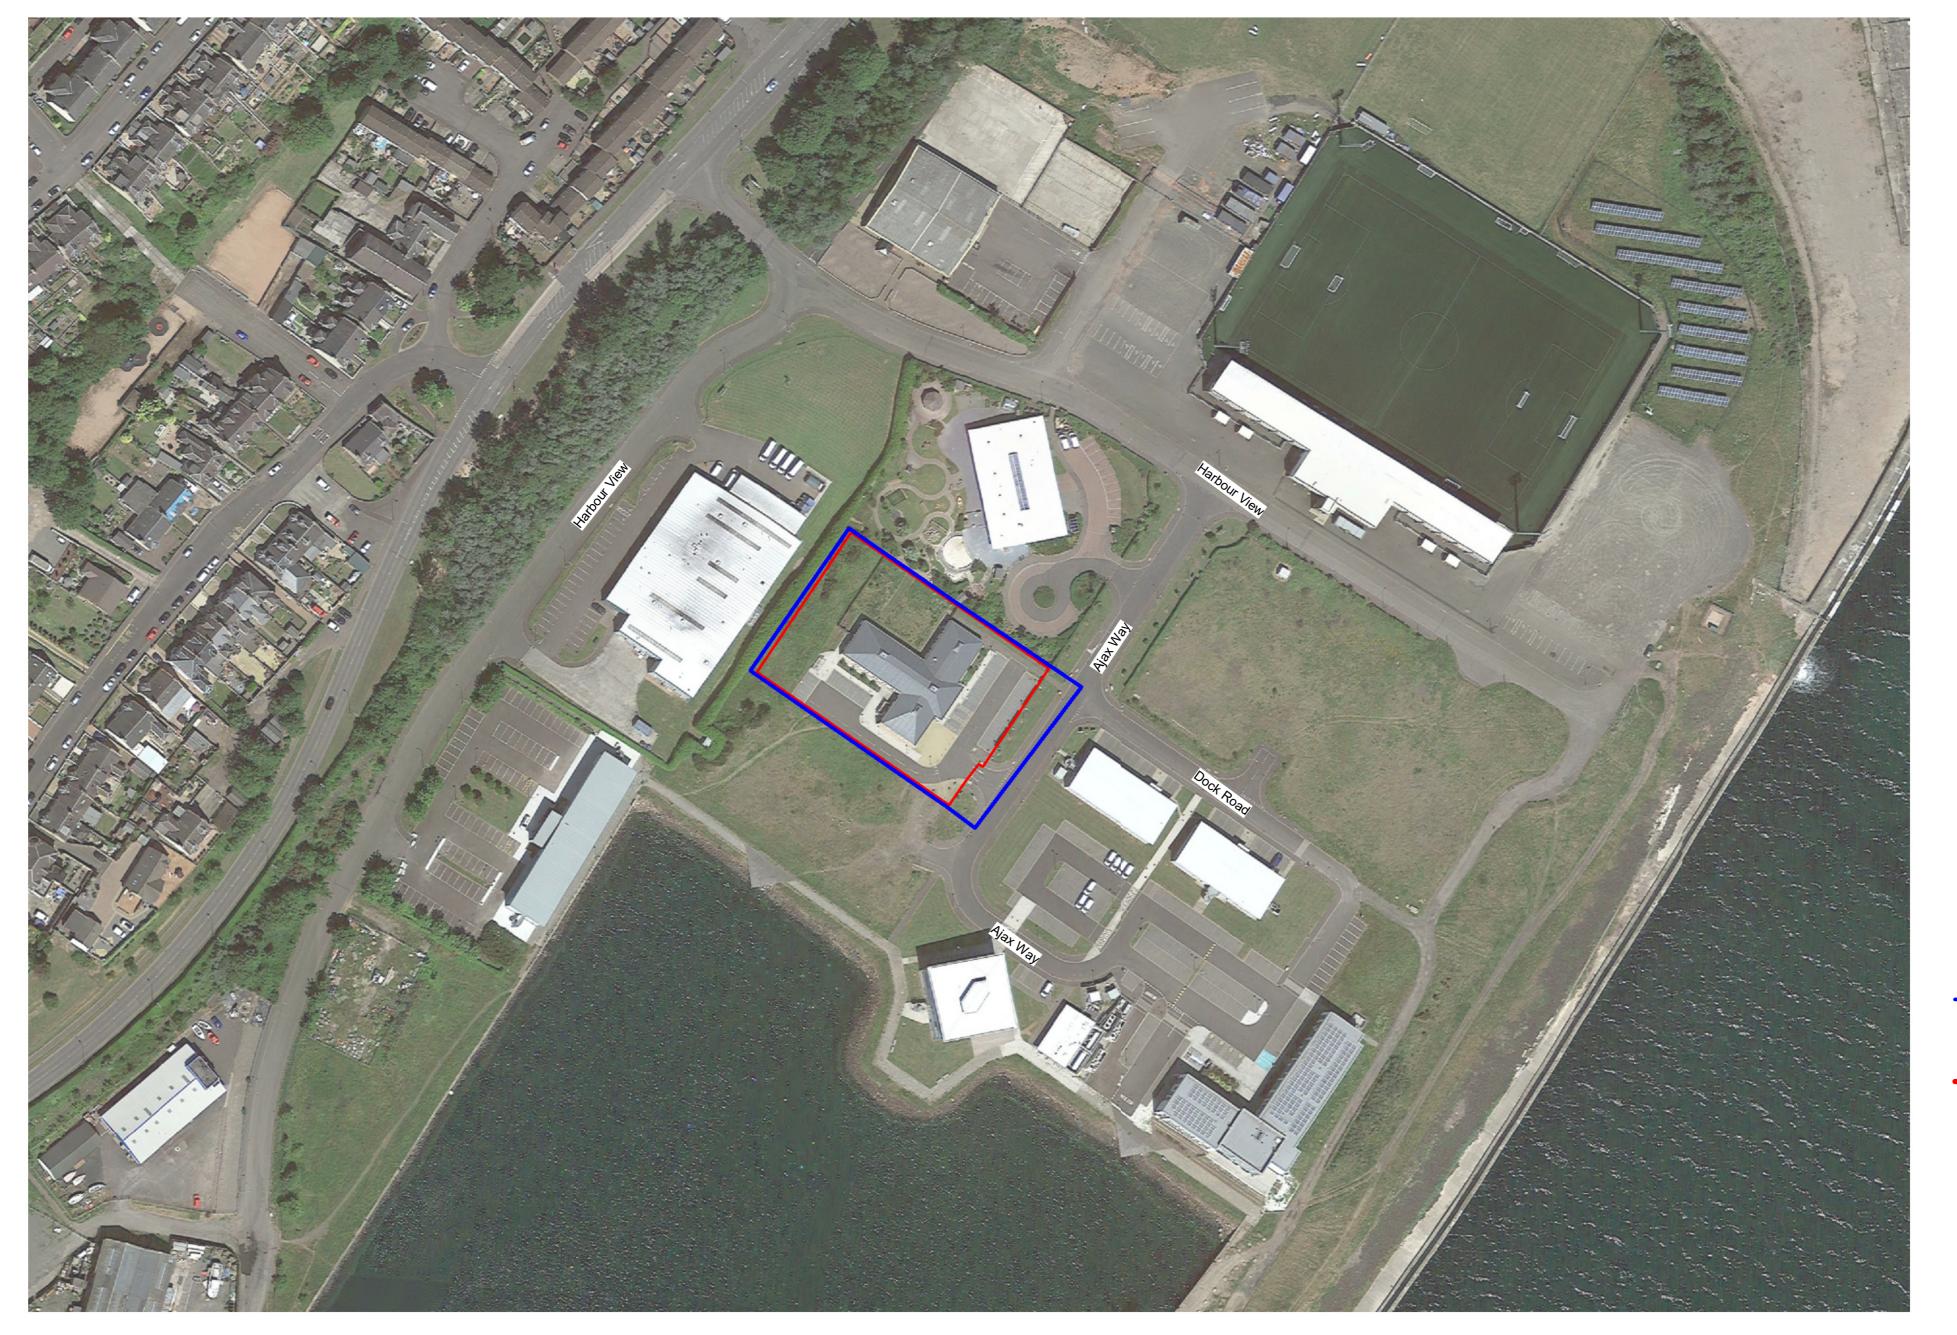

Denotes Land Ownership Boundary

Denotes Application Boundary

| CALE. Use figured dimensions only.<br>ctor is requested to check all | Dra  |
|----------------------------------------------------------------------|------|
| before the work is put in hand.                                      |      |
| ights Austin-Smith:Lord Ltd<br>ng must only be used for the purpose  | Dat  |
| t is supplied and its contents must not                              |      |
| iced for any purpose without written                                 |      |
|                                                                      | Sca  |
| ndicated, or areas calculated from this                              | SLa  |
| ould be used for valuation purposes                                  |      |
| asis for development contracts.                                      |      |
| nith:Lord Ltd is a limited company                                   | Stat |
| in England & Wales with registered                                   |      |
| 773049 Registered Office: Port of                                    |      |
| Building Pier Head Liverpool L3 1BY                                  |      |
|                                                                      |      |
|                                                                      |      |

## Austin-Smith:Lord Project Airlie Medical Centre Methil

| Description L | ocation Plan         |             |      |      |      |
|---------------|----------------------|-------------|------|------|------|
| Job No.       | Drawing No.          | Revision    |      |      |      |
| 222069        | 222069- ASL- XX- XX- | DR- A- 0005 | <br> | <br> | <br> |