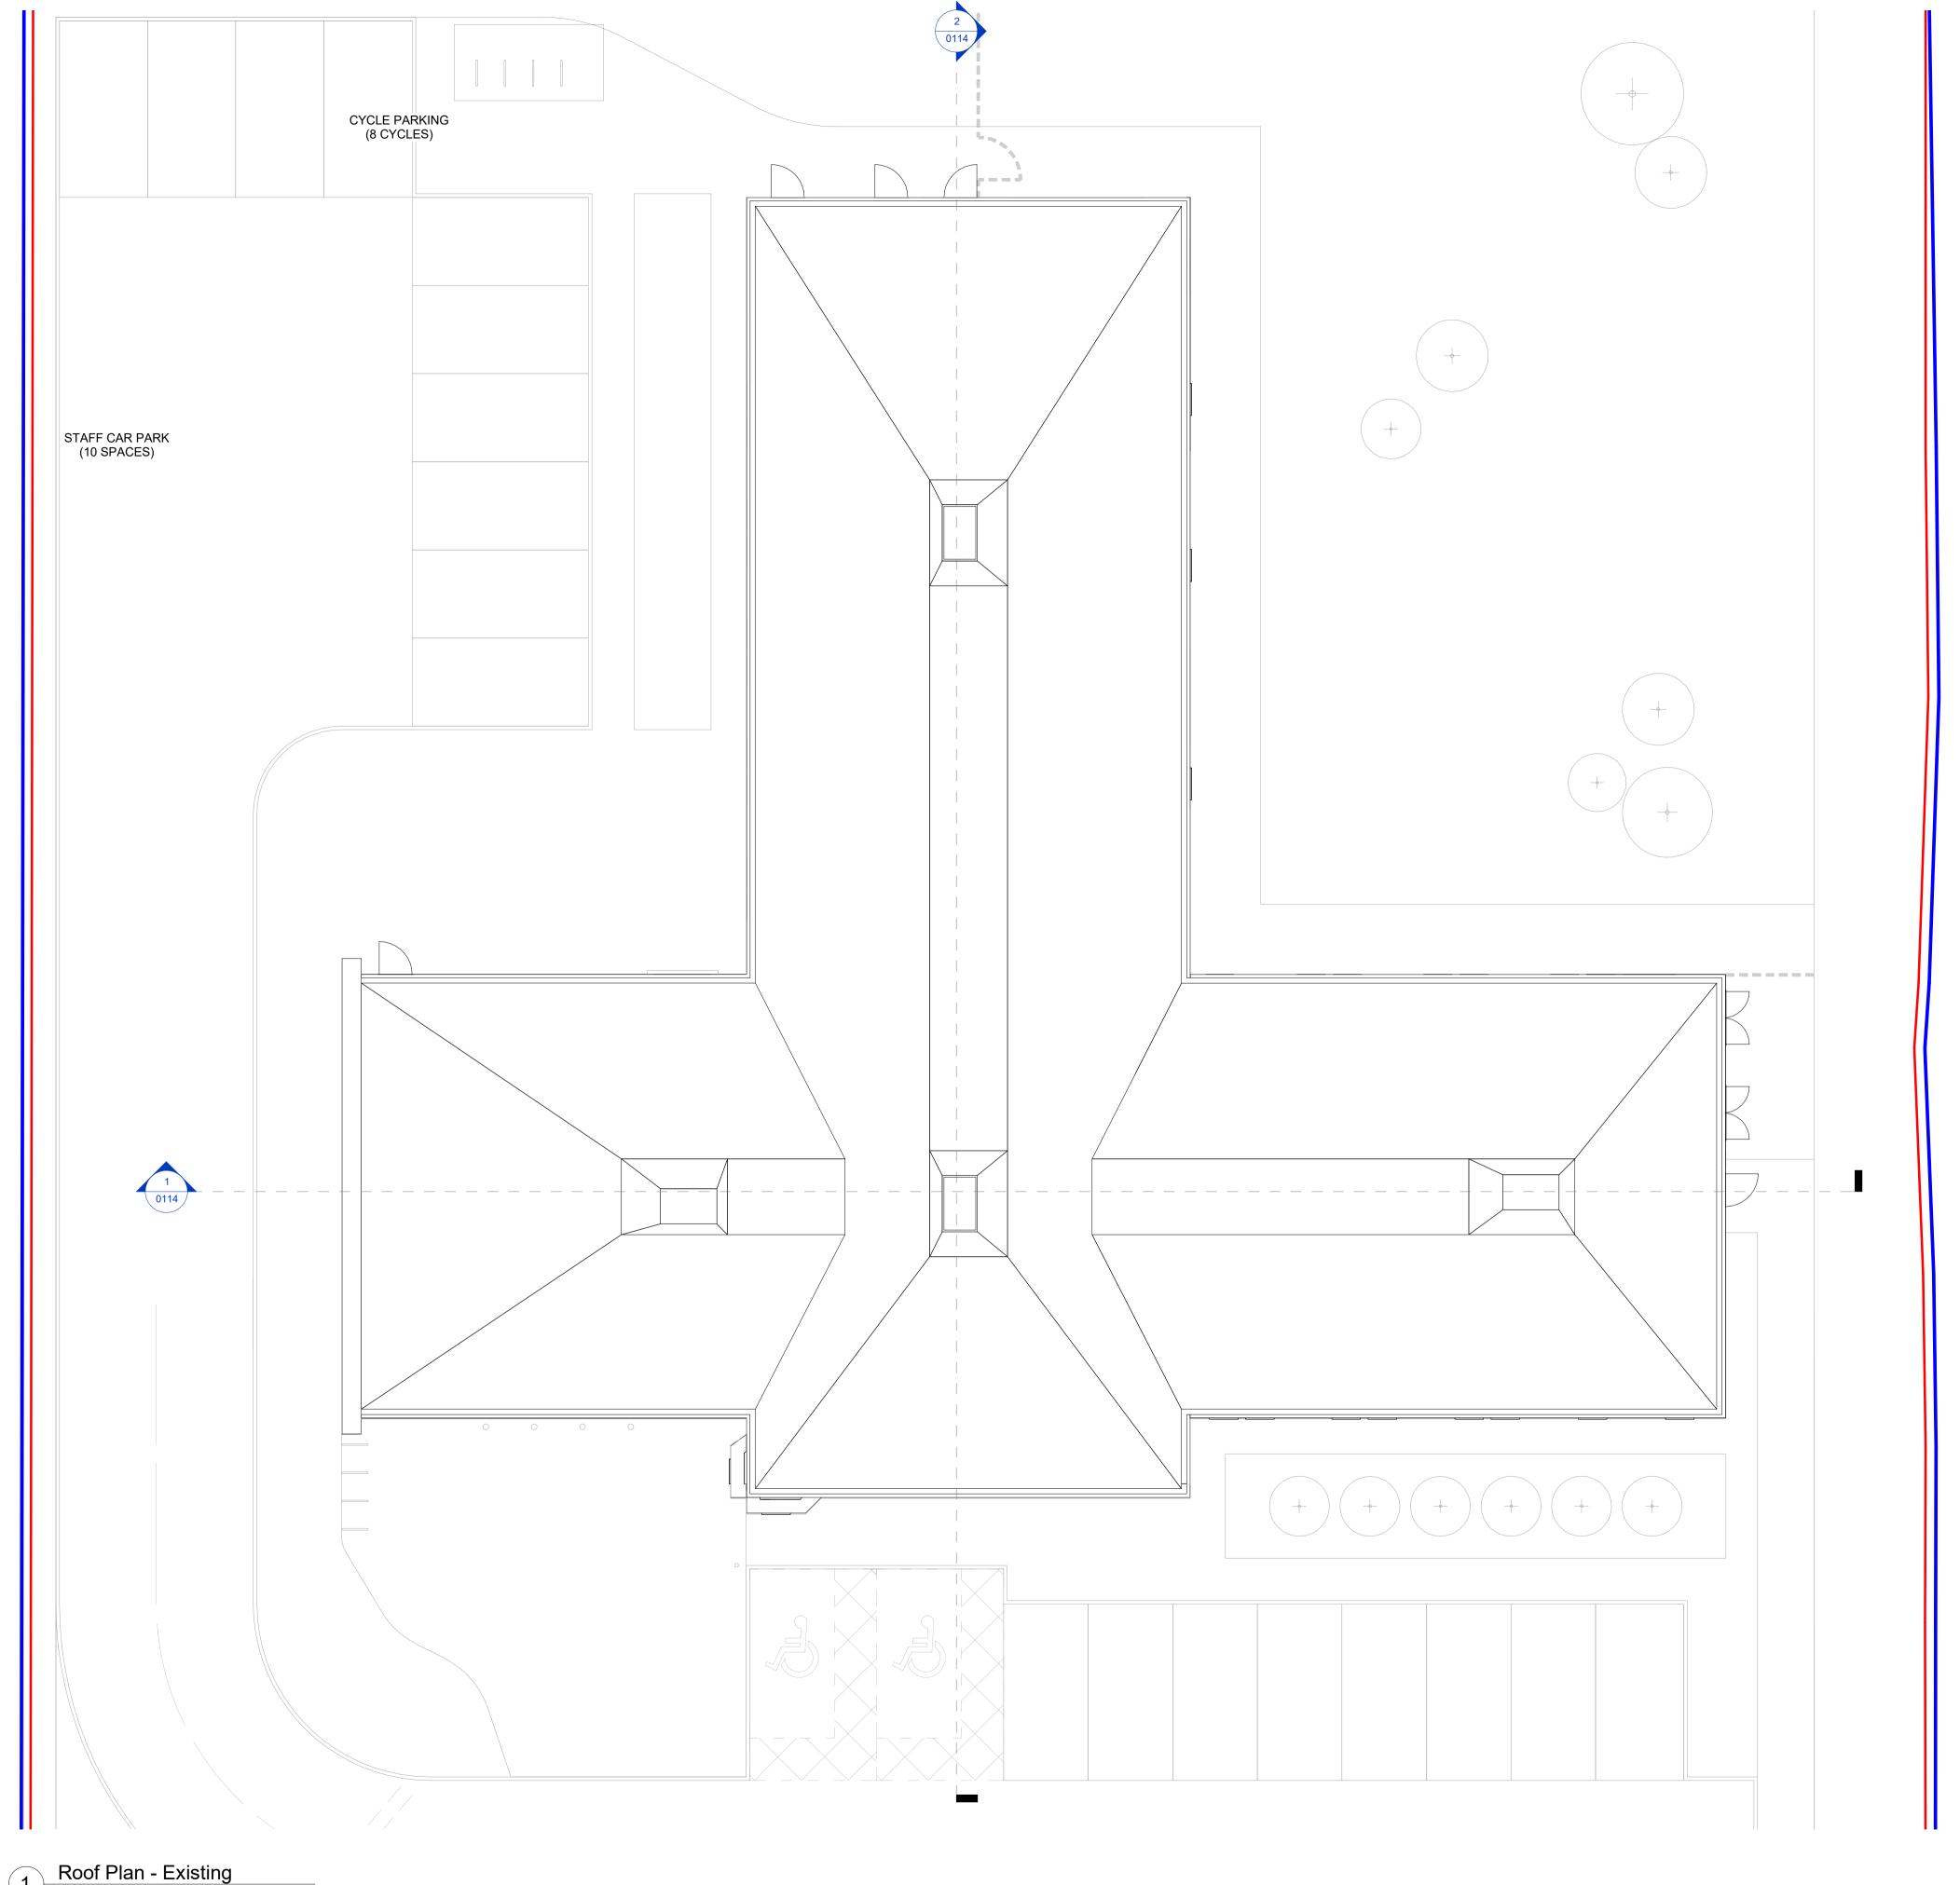

| L - L A   |  |
|-----------|--|
| \ /       |  |
| 1/^\1     |  |
| V = V = V |  |

Roof Lights

Denotes Application Boundary

Denotes Land Ownership Boundary

222069- ASL- XX- 01- DR- A- 0109

|   | / <b>1</b> \ |         |  |
|---|--------------|---------|--|
|   | \            | 1 : 100 |  |
|   | \ - /        | 1.100   |  |
|   |              |         |  |
|   |              |         |  |
|   |              |         |  |
|   |              |         |  |
| · | ·            | ·       |  |
|   |              |         |  |