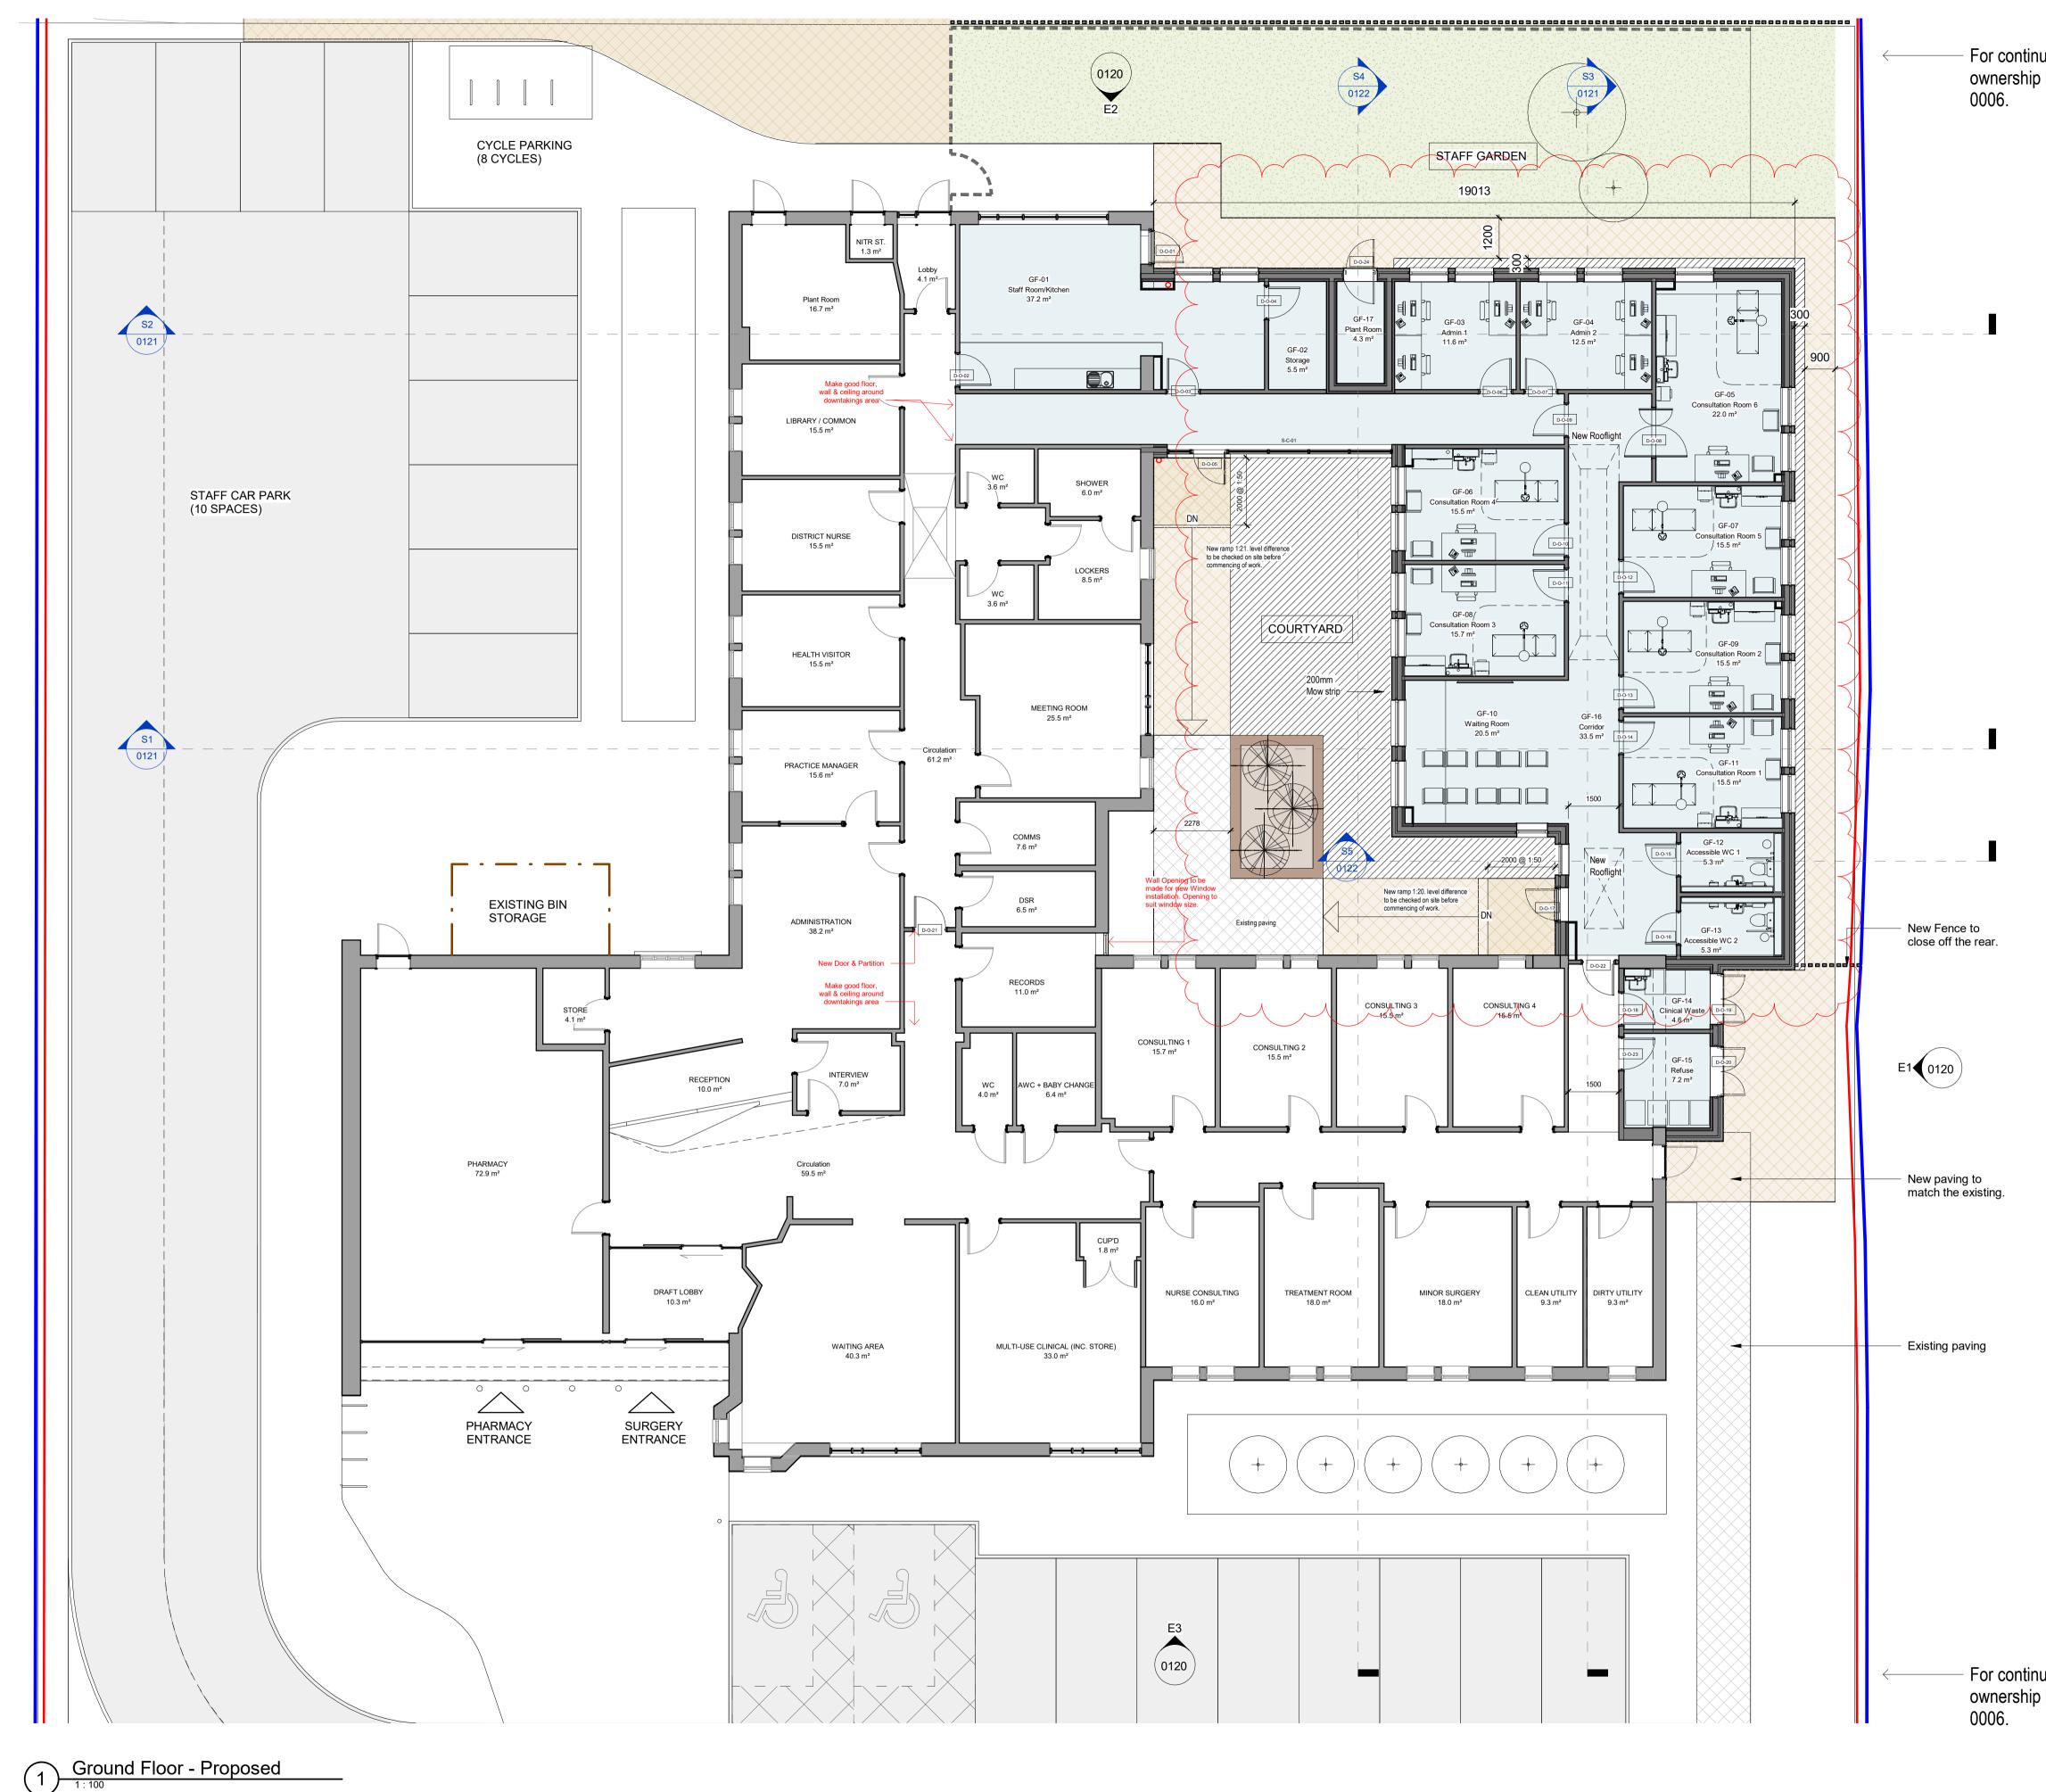

## NOTES

 For continuation of application and land ownership bouandary refer drawing no.  Drawing prepared from information received from PHP and partial measured topographical and building survey by MHLS. All critical dimensions to be checked prior to ordering of materials.
Land ownership boundary taken from the document 'LAND REGISTER OF SCOTLAND - FFE99980' provided by PHP.

| Roof Lights                                                                                                                |
|----------------------------------------------------------------------------------------------------------------------------|
| <br>Denotes Application Boundary                                                                                           |
| <br>Denotes Land Ownership Boundary                                                                                        |
| Proposed Extension                                                                                                         |
| New proprietery Precast<br>paving slabs, 65mm thick to<br>civil engineer's specification.<br>New paving to match existing. |
| New soft landscaping                                                                                                       |

 For continuation of application and land ownership bouandary refer drawing no.

## Austin - Smith : Lord Project Airlie Medical Centre Methil