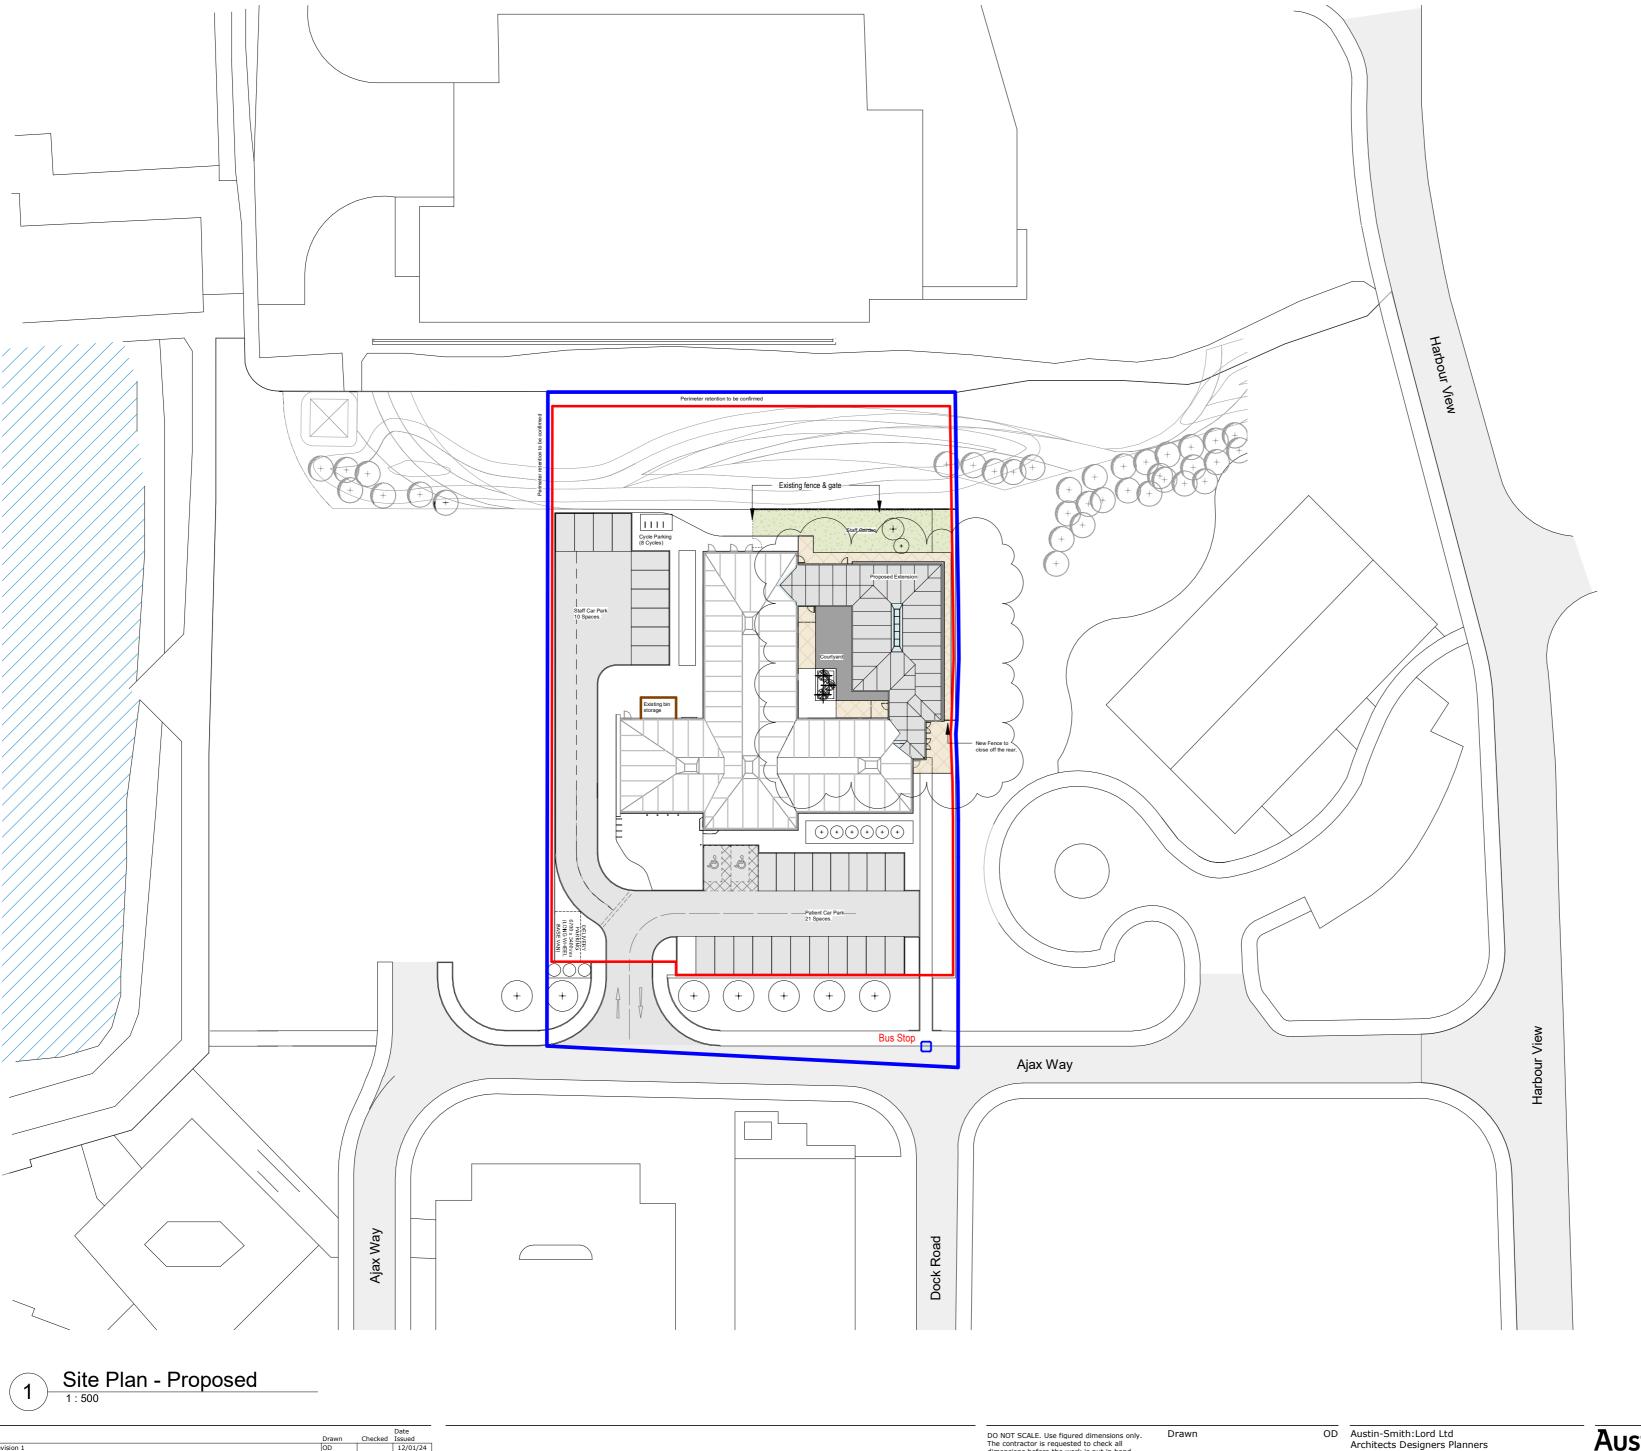

## NOTES

- Drawing prepared from archive drawing received from PHP and partial measured building survey by MHLS. All critical dimensions to be checked prior to ordering of materials.
- Land ownership boundary taken from the document 'LAND REGISTER OF SCOTLAND - FFE99980' provided by PHP.

Denotes Application Boundary

Denotes Land Ownership Boundary

Proposed Extension

New proprietery Precast paving slabs, 65mm thick to civil engineer's specification.

New paving to match existing.

New soft landscaping

0m 10m 20m 30m 40m 50m

VISUAL SCALE 1:500 @ A2

DO NOT SCALE. Use figured dimensions only. The contractor is requested to check all dimensions before the work is put in hand. (©All copyrights Austin-Smith:Lord Ltd This drawing must only be used for the purpose for which it is supplied and its contents must not be reproduced for any purpose without written permission.