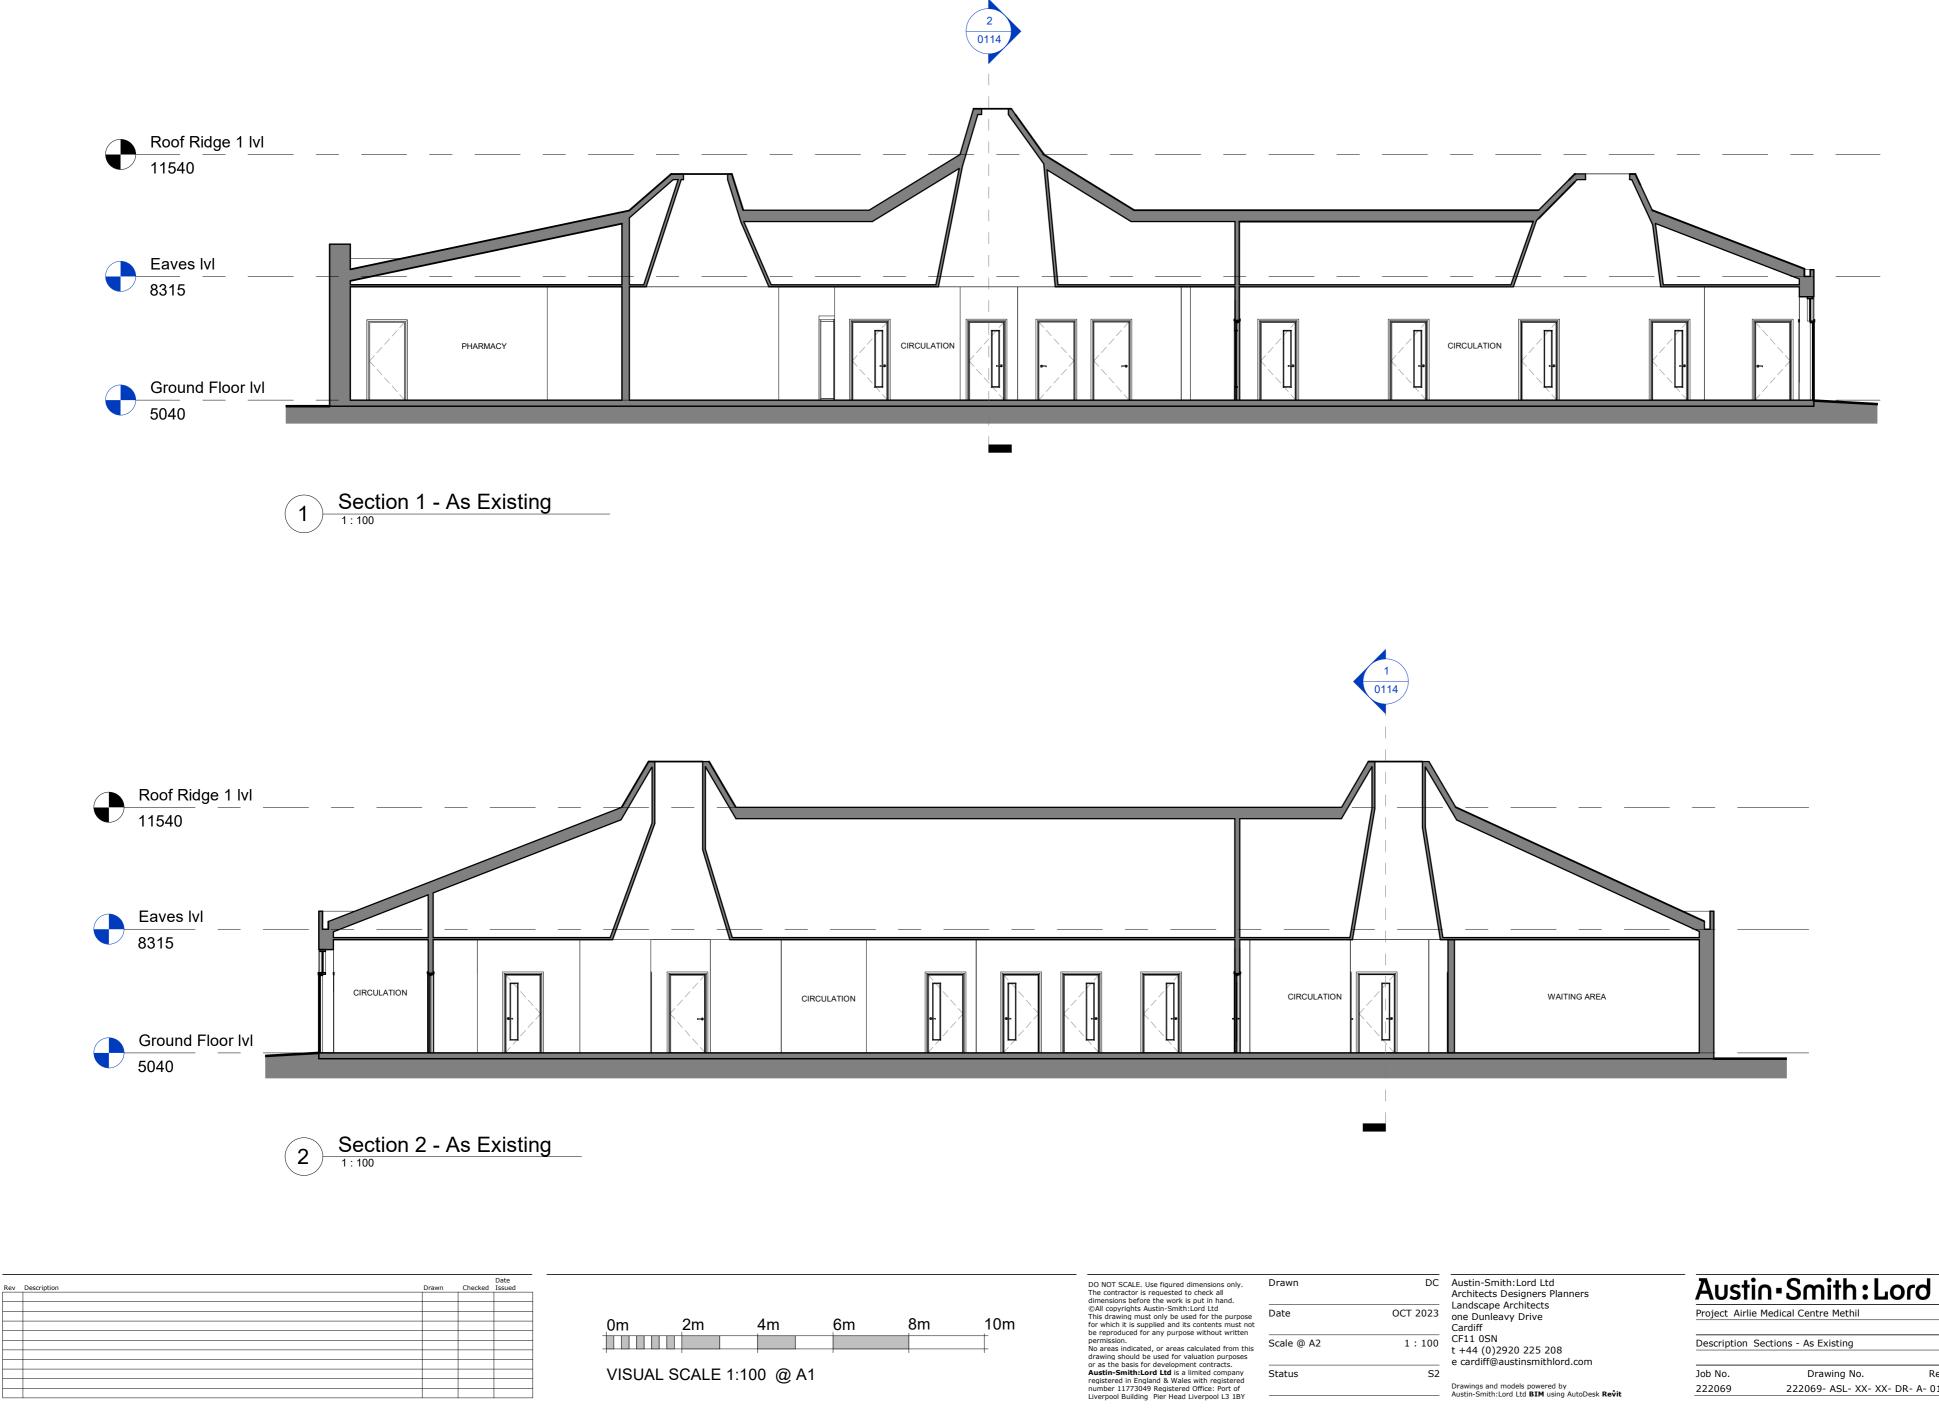

| VISUAL | SCALE | 1.100 | @ A1 |
|--------|-------|-------|------|
| VICONE | OOALL | 1.100 | W AI |

Notes

1.

Drawing prepared from information received from PHP and partial measured topographical and building survey by MHLS. All critical dimensions to be checked prior to ordering of materials.

Cardiff CF11 0SN 1:100 t +44 (0)2920 225 208 e cardiff@austinsmithlord.com S2

Drawings and models powered by Austin-Smith:Lord Ltd **BIM** using AutoDesk **Revit** 

| Description S | Sections - As Existing |             |  |   |   |  |  |
|---------------|------------------------|-------------|--|---|---|--|--|
| Job No.       | Drawing No.            | Revision    |  |   |   |  |  |
| 222069        | 222069- ASL- XX- XX-   | DR- A- 0114 |  | _ | _ |  |  |