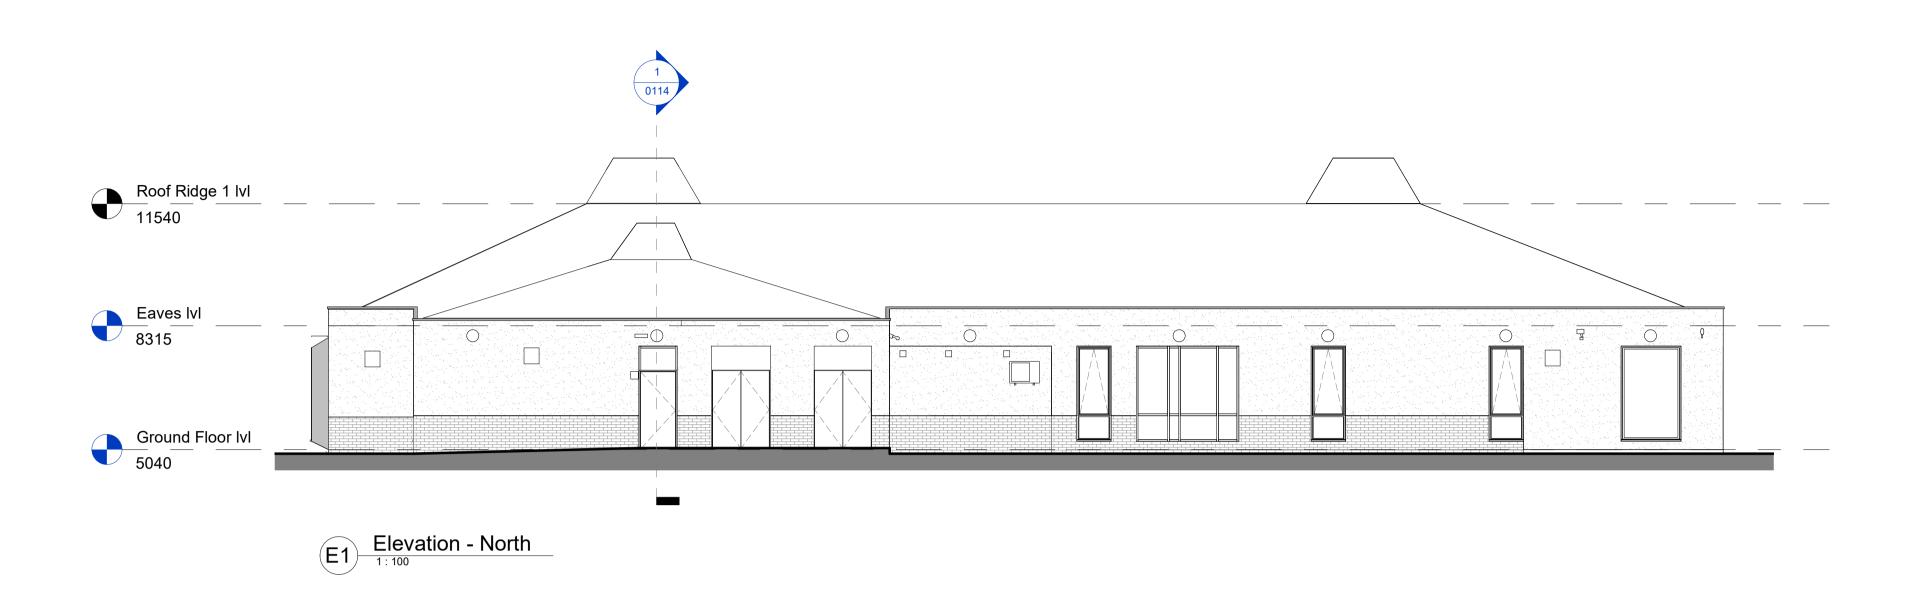

## NOTES

Drawing prepared from archive drawing received from PHP and partial measured building survey by MHLS. All critical dimensions to be checked prior to ordering of materials.

0m 2m 4m 6m VISUAL SCALE 1:100 @ A1