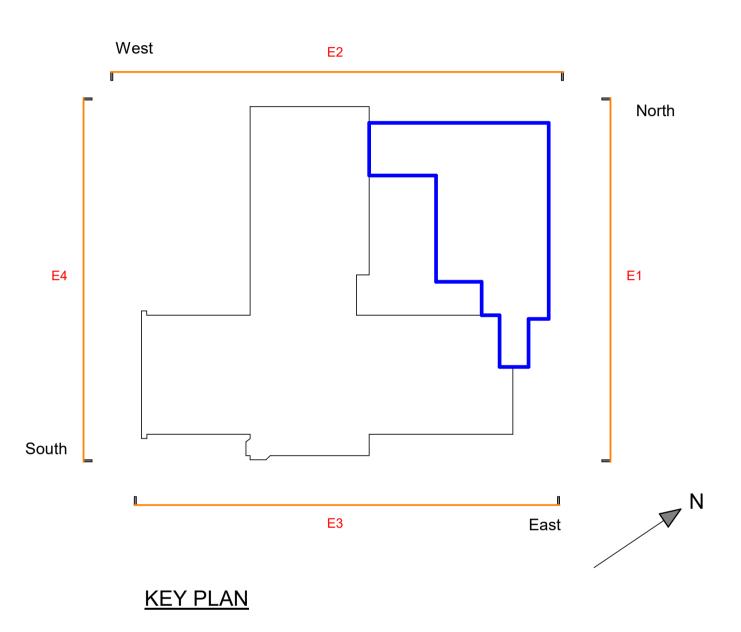

## NOTES

Drawing prepared from archive drawing received from PHP and partial measured building survey by MHLS. All critical dimensions to be checked prior to ordering of materials.

0m 2m 4m 6m VISUAL SCALE 1:100 @ A1