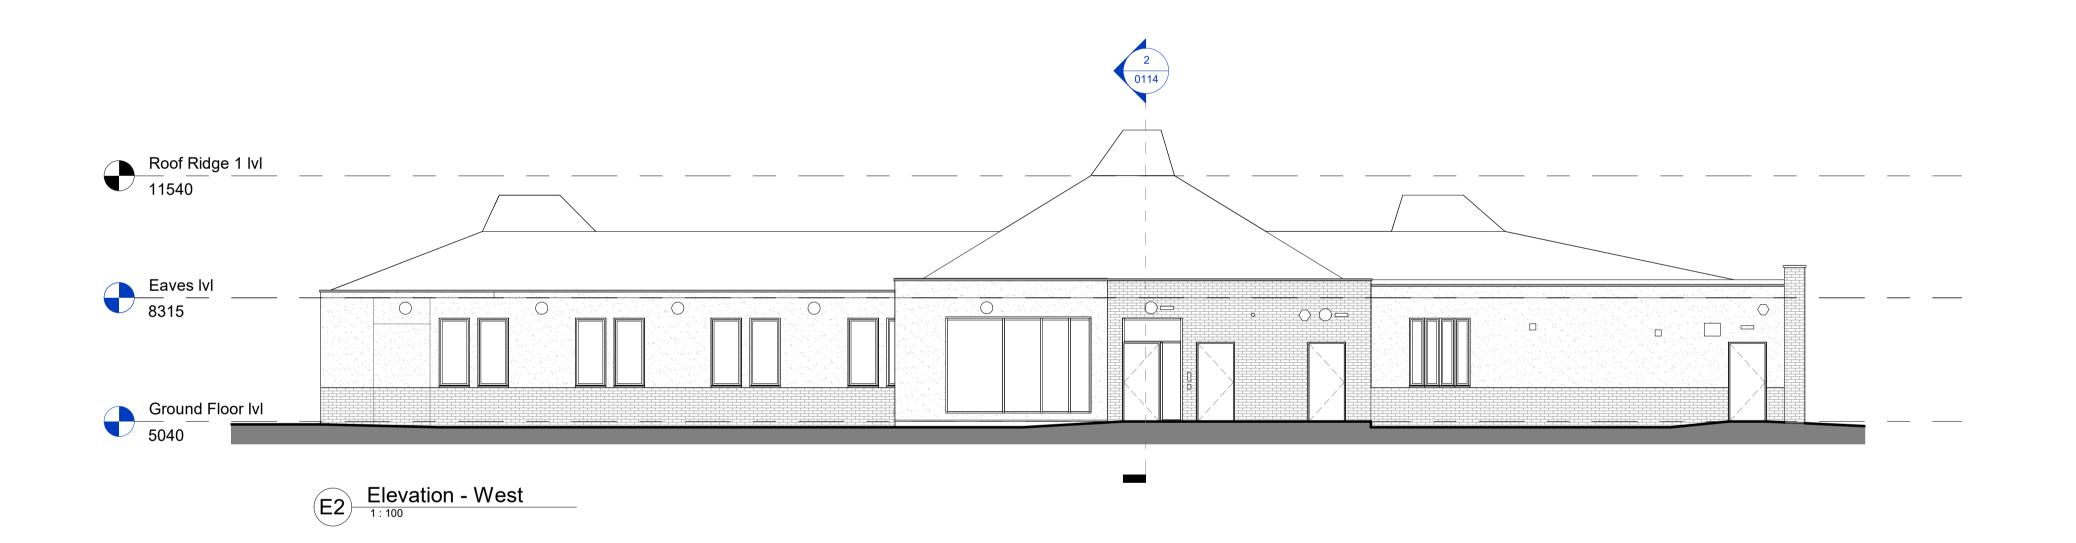

## NOTES

Drawing prepared from archive drawing received from PHP and partial measured building survey by MHLS. All critical dimensions to be checked prior to ordering of materials.

0m 2m 4m 6m VISUAL SCALE 1:100 @ A1