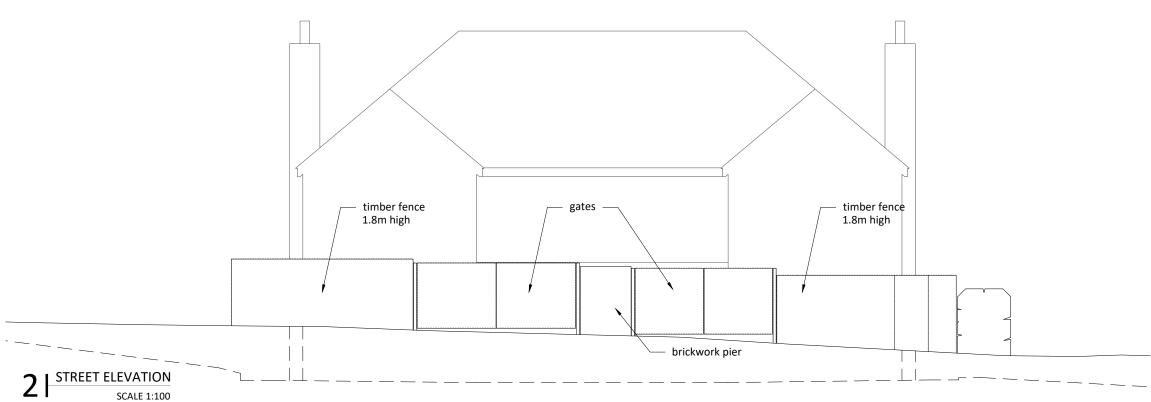

| mesh       |  |
|------------|--|
| architects |  |

31 Harrogate Road, Chapel Allerton, Leeds, LS7 3PD

www.mesharchitects.co.uk

| Client Zia Developments                                             | Prawing Title Part plan and Elevation As developed | Scale @ size<br>1:100@A3 |
|---------------------------------------------------------------------|----------------------------------------------------|--------------------------|
| Project Highway landscaping 17 and 17a Thorner Lane Scarcroft Leeds | Job No. Dwg No.<br>221 (PL) 01                     | Revision                 |
|                                                                     | Date Status Jan 2024 Planning                      | Drawn Check              |