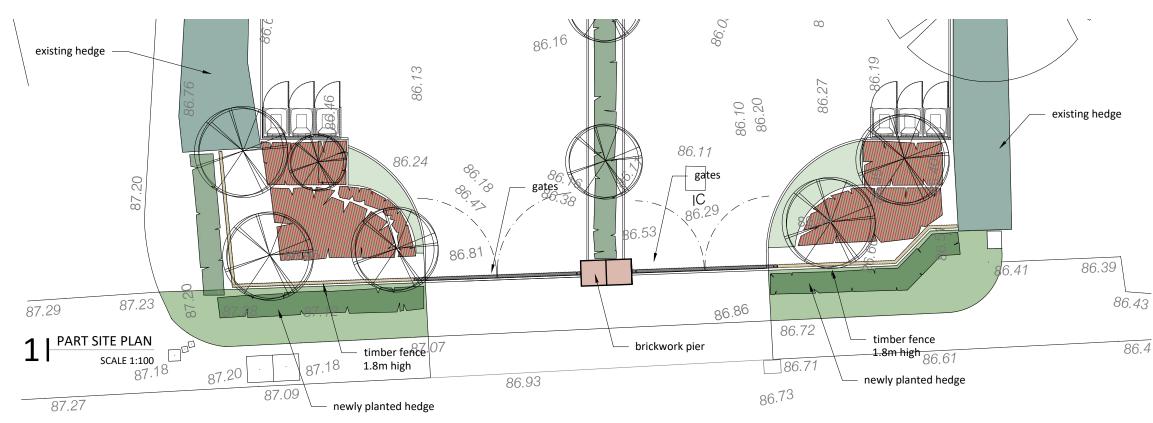

| mesh       |  |
|------------|--|
| architects |  |

31 Harrogate Road, Chapel Allerton, Leeds, LS7 3PD

www.mesharchitects.co.uk

| Client Zia Developments                                             | Prawing Title Part plan and Elevation As developed | Scale @ size<br>1:100@A3 |
|---------------------------------------------------------------------|----------------------------------------------------|--------------------------|
| Project Highway landscaping 17 and 17a Thorner Lane Scarcroft Leeds | Job No. Dwg No.<br>221 (PL) 01                     | Revision                 |
|                                                                     | Date Status Jan 2024 Planning                      | Drawn Check              |