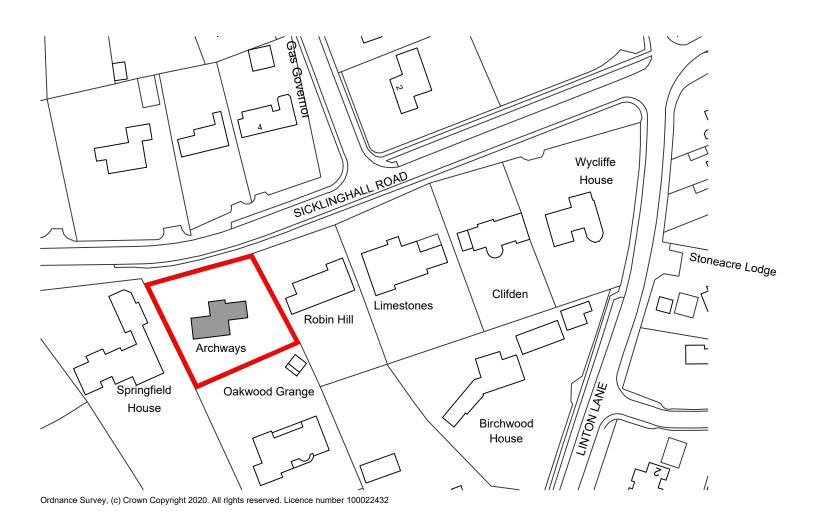

| Client                    | Dr |
|---------------------------|----|
| Mr and Mrs A Larkham      | L  |
| Project                   |    |
| Extension and Alterations | 2  |
| Archways                  |    |
| Sicklinghall Road         | Ja |
|                           |    |

| Rev. Descripti              | on.           | By. Date.                   |  |  |
|-----------------------------|---------------|-----------------------------|--|--|
| Drawing Title Location Plan |               | Scale @ size<br>1:1250 @ A3 |  |  |
| Job No. Dw                  | g No.         | Revision                    |  |  |
| 2777 (F                     | <b>°L)001</b> | <b>A</b>                    |  |  |
| Date drawn                  | Status        | Drawn by Checked            |  |  |
| Jan 2022                    | PLANNING      | AMC AR                      |  |  |

A Redline Boundary Closed.