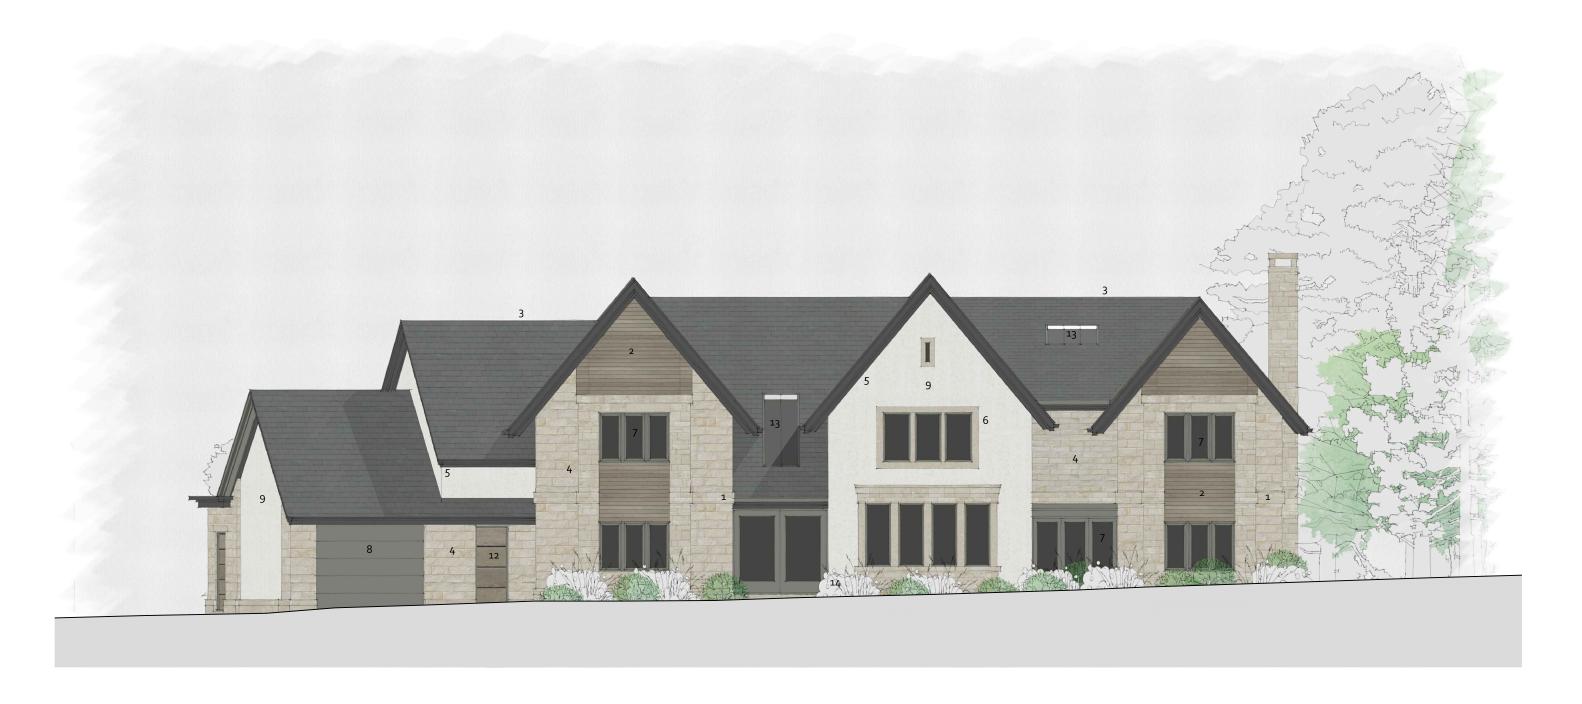

- ashlar faced sandstone string course detail horizontally boarded timber cladding
- grey natural slate
- ashlar faced coursed sandstone
- dark grey painted eaves and soffits ashlar faced sandstone window surrounds dark grey aluminium window frames dark grey aluminium garage door

- off-white render

- 10. new ashlar faced sandstone gate piers and copings to replace existing
- coursed sandstone wall to front boundary, to replace existing - height to step with ground

Jan 2024

Planning

- 13. aluminium roof lights14. indicative planting

|              | om | 1 | 2 | 3 | 4 | 5 |  |
|--------------|----|---|---|---|---|---|--|
| scale @ 1:10 | 00 |   |   |   |   |   |  |
|              |    | , |   |   |   | • |  |
|              |    |   |   |   |   |   |  |

| WM | wildblood macdonald |
|----|---------------------|

The Granary, Harewood Yard Harewood, Leeds, LS17 9LF t 0113 213 6825 www.wildblood-macdonald.com

10

Mr and Mrs A Larkham Project

Extension and Alterations Archways Sicklinghall Road

A Reposition of rooflight Rev. Description.

DEG 25/01/24 By. Date. Scale @ size

Drawing Title 1:100@A3 Proposed North West Elevation Job No. Dwg No. 2777 (PL)008 Α Drawn by Checked DEG SCF