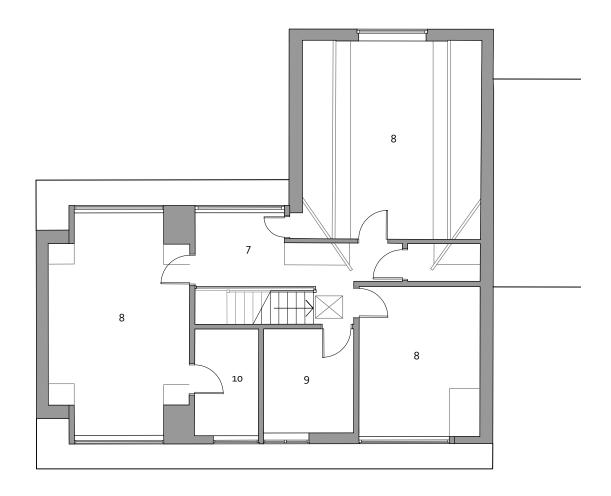

## Key

| 1  | Lounge        |
|----|---------------|
| -  |               |
| 2  | Living Room   |
| 3  | Dining Room   |
| 4  | Entrance Hall |
| 5  | WC            |
| 6  | Garage        |
| 7  | Landing       |
| 8  | Bedroom       |
| 9  | Bathroom      |
| 10 | Ensuite       |

| -                            |                    | - | - |                        |                |
|------------------------------|--------------------|---|---|------------------------|----------------|
| ev. Description.             |                    |   |   | B                      | y. Date.       |
| rawing Title<br>Existing Flo | or Plans           |   |   | Scale @ siz<br>1:100 @ |                |
| b No. Dwg N                  | lo.                |   |   | Revision               |                |
| 777 (PL                      | ) 003              |   |   | -                      |                |
| ate drawn<br>an 2024         | Status<br>PLANNING |   |   | Drawn by<br>AR         | Checked<br>SCF |