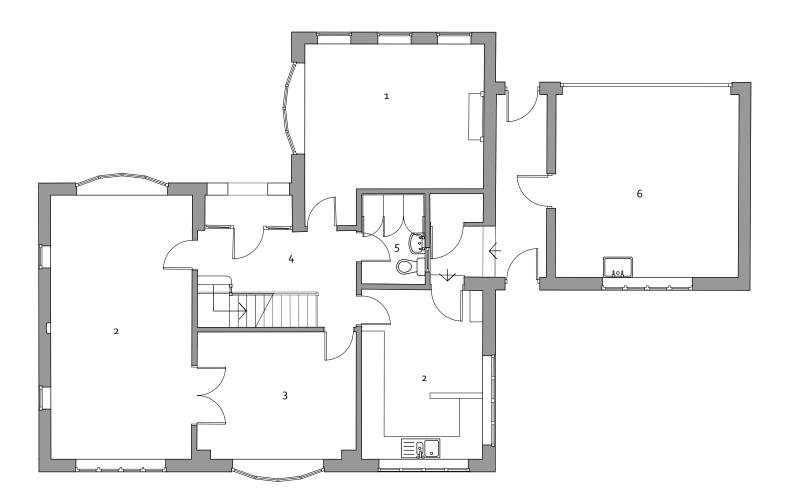

## Key

| 1  | Lounge        |
|----|---------------|
| -  |               |
| 2  | Living Room   |
| 3  | Dining Room   |
| 4  | Entrance Hall |
| 5  | WC            |
| 6  | Garage        |
| 7  | Landing       |
| 8  | Bedroom       |
| 9  | Bathroom      |
| 10 | Ensuite       |

| -                            |                    | - | - |                        |                |
|------------------------------|--------------------|---|---|------------------------|----------------|
| ev. Description.             |                    |   |   | B                      | y. Date.       |
| rawing Title<br>Existing Flo | or Plans           |   |   | Scale @ siz<br>1:100 @ |                |
| b No. Dwg N                  | lo.                |   |   | Revision               |                |
| 777 (PL                      | ) 003              |   |   | -                      |                |
| ate drawn<br>an 2024         | Status<br>PLANNING |   |   | Drawn by<br>AR         | Checked<br>SCF |