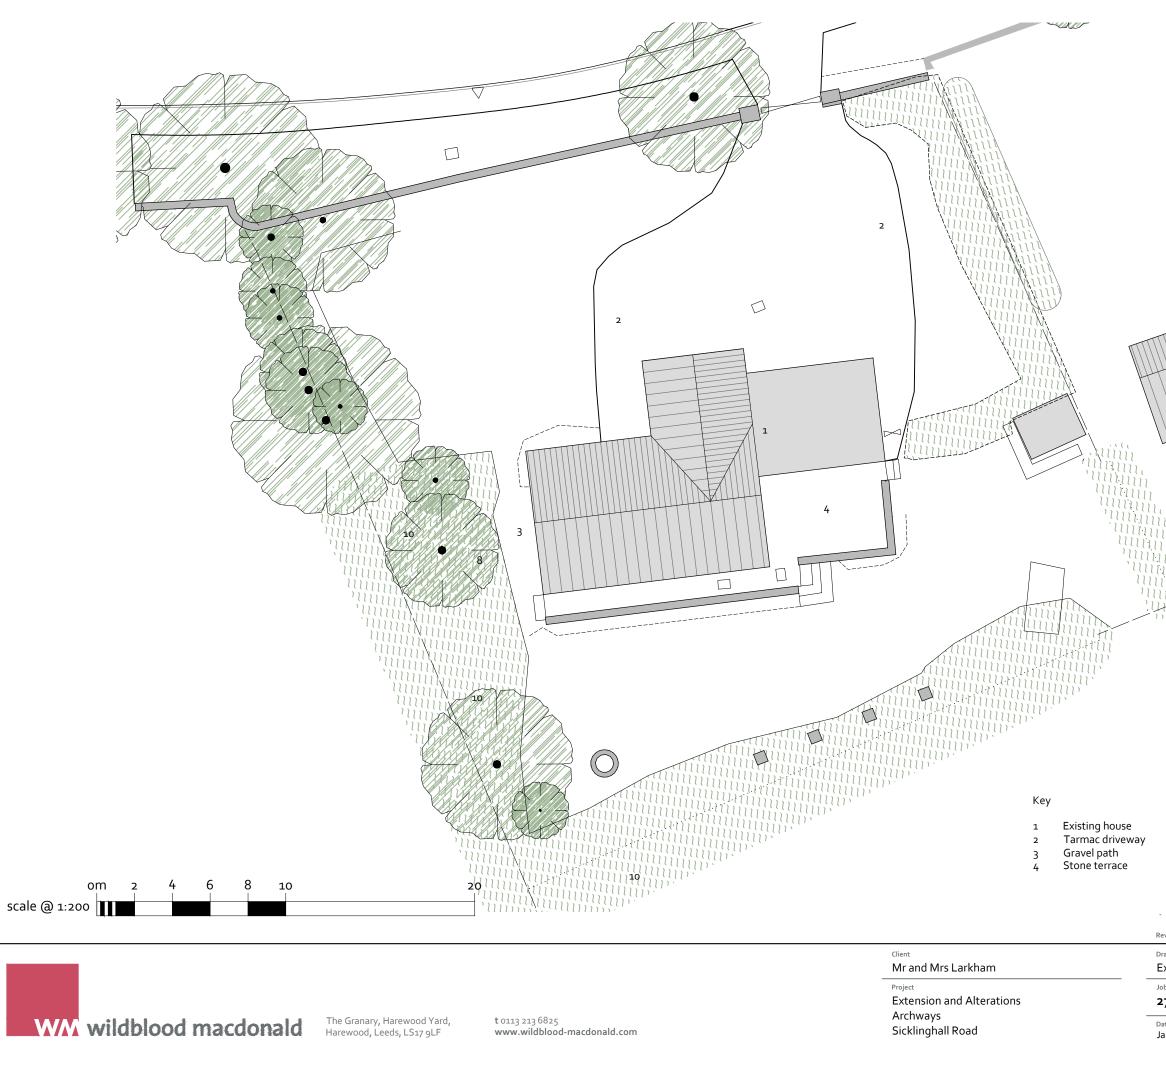

| L    |
|------|
| i    |
| 11   |
| ui.  |
| uù.  |
| uin  |
| uin  |
| uiin |
| tin  |
| 1151 |
|      |

| Rev. Desci             | ription.                      | By. Date.                  |
|------------------------|-------------------------------|----------------------------|
| Drawing Tit            | g Site Plan                   | Scale @ size<br>1:200 @ A3 |
| Job No.<br><b>2777</b> | <sup>Dwg No.</sup><br>(PL)002 | Revision<br>–              |
| Date drawn<br>Jan 2024 |                               | Drawn by Checked<br>AR SCF |