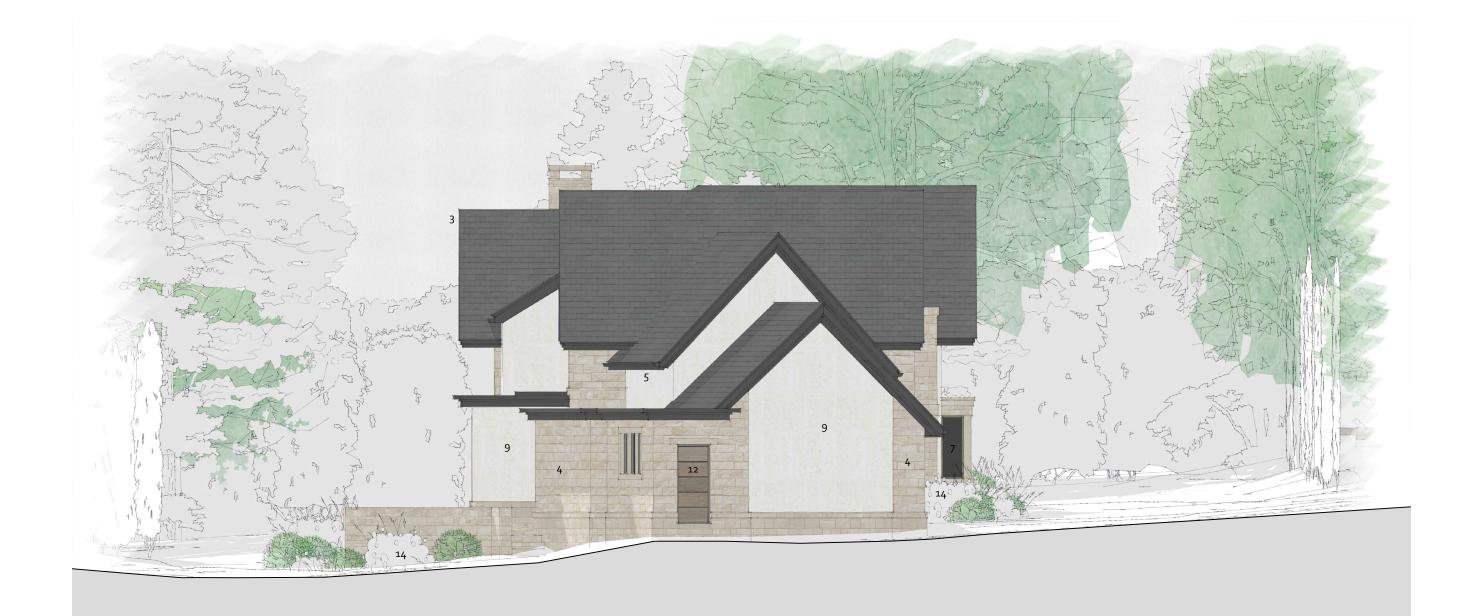

WM wildblood macdonald

The Granary, Harewood Yard Harewood, Leeds, LS17 9LF t 0113 213 6825 www.wildblood-macdonald.com

- ashlar faced sandstone string course detail horizontally boarded timber cladding 1.
- 2.
- grey natural slate ashlar faced coursed sandstone 3. 4.
- dark grey painted eaves and soffits ashlar faced sandstone window surrounds dark grey aluminium window frames 5.
- 6.
- 7.

| 5.<br>6.<br>7.<br>8.<br>9.                              | dark grey painted eaves and somits<br>ashlar faced sandstone window surrou<br>dark grey aluminium window frames<br>dark grey aluminium garage door<br>off-white render | 12.<br>nds 13.<br>14.                                                     | oak door<br>aluminium roof lights<br>indicative planting |                                              |
|---------------------------------------------------------|------------------------------------------------------------------------------------------------------------------------------------------------------------------------|---------------------------------------------------------------------------|----------------------------------------------------------|----------------------------------------------|
|                                                         |                                                                                                                                                                        |                                                                           | Rev. Description.                                        | By. Date.                                    |
| <sub>Client</sub><br>Mr and Mrs A Larkham               |                                                                                                                                                                        | Drawing Title<br>Proposed North Eas                                       | st Elevation                                             | Scale @ size<br>1:100@A3                     |
| Project<br>Extension and<br>Archways<br>Sicklinghall Ro |                                                                                                                                                                        | Job No. Dwg No.<br>2777 (PL)011<br>Date drawn Status<br>Jan 2024 Planning |                                                          | Revision<br>-<br>Drawn by Checked<br>DEG SCF |

10. new ashlar faced sandstone gate piers and

10. In the value for the state st