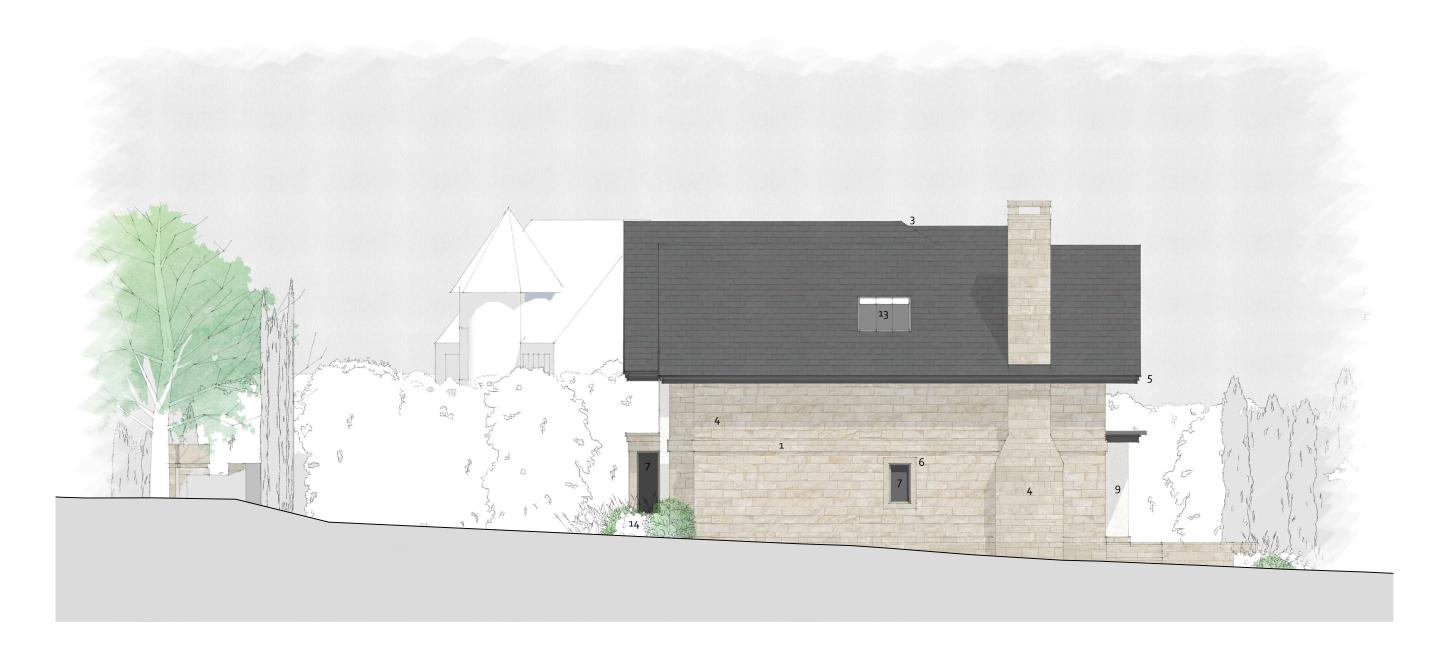

- ashlar faced sandstone string course detail horizontally boarded timber cladding
- grey natural slate
- ashlar faced coursed sandstone
- dark grey painted eaves and soffits
- ashlar faced sandstone window surrounds dark grey aluminium window frames dark grey aluminium garage door off-white render

- 10. new ashlar faced sandstone gate piers and
- copings to replace existing coursed sandstone wall to front boundary, to replace existing height to step with ground
- 12. oak door
- 13. aluminium roof lights14. indicative planting