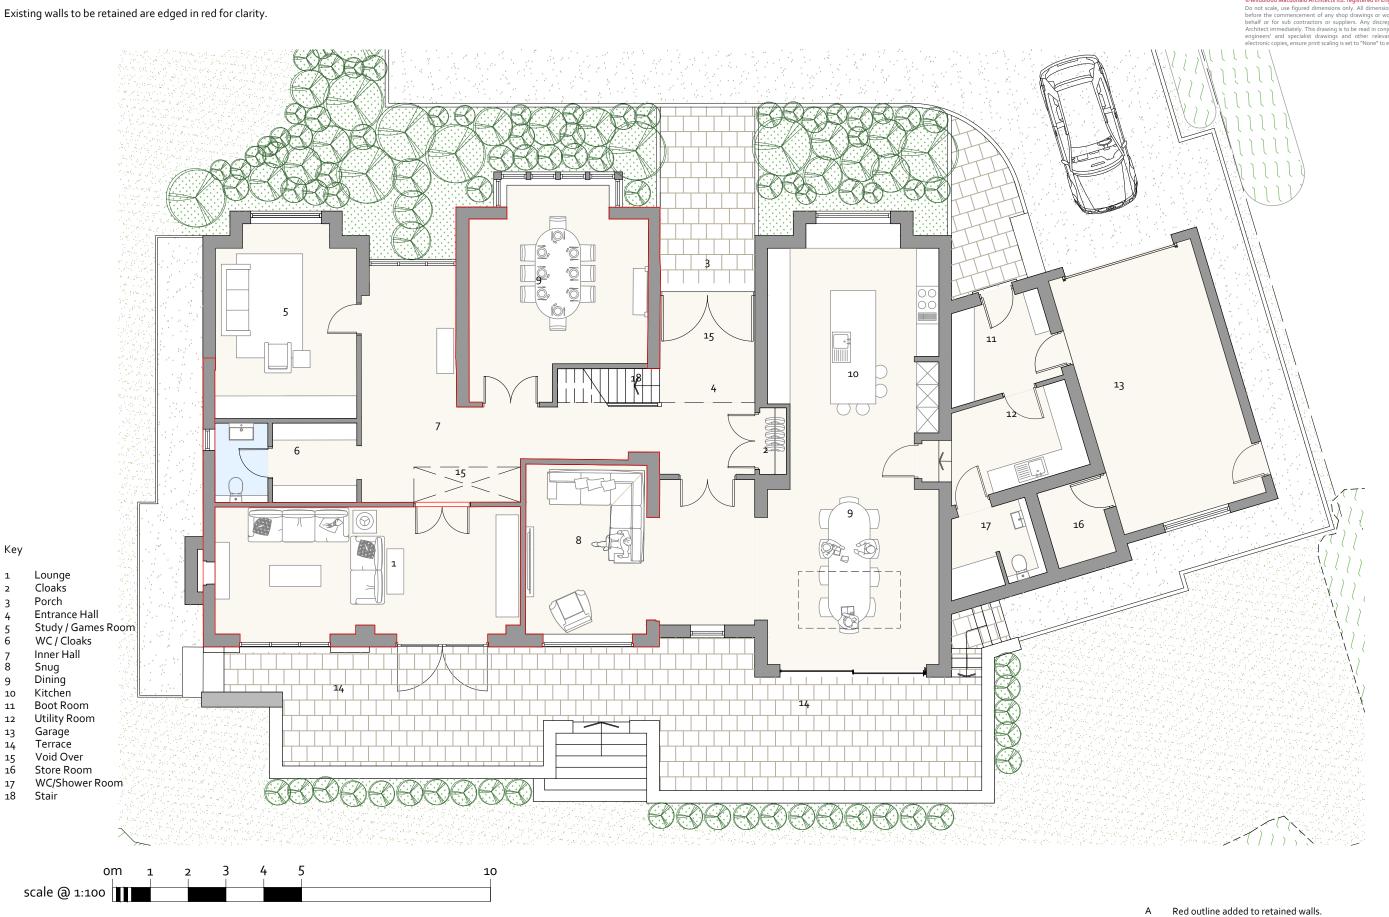

Key

1

2

3

4

5 6

7 8

9

10

11 12

13 14

15 16

17 18

WM wildblood macdonald

The Granary, Harewood Yard, Harewood, Leeds, LS17 9LF

t 0113 213 6825 www.wildblood-macdonald.com

Client Mr and Mrs A Larkham

Project Extension and Alterations Archways , Sicklinghall Road

NORTH

©Wildblood Macdonald Architects Itd. registered in England and Wales no. 8722626 Do not scale, use figured dimensions only. All dimensions are to be verified and check before the commencement of any shop drawings or work whatsoever, either on his o behalf or for sub contractors or suppliers. Any discrepancies must be reported to Architect immediately. This drawing is to be read in conjunction with all related archites engineers' and specialist drawings and other relevant information. If printing for

Proposed Ground Floor Plan Job No. Dwg No. 2777 (PL)006

Rev. Description

Drawing Title

Date drawn Status PLANNING Jan 2024

Revision Α

Scale @ size 1:100 @ A3

AR 14/02/24

By. Date.