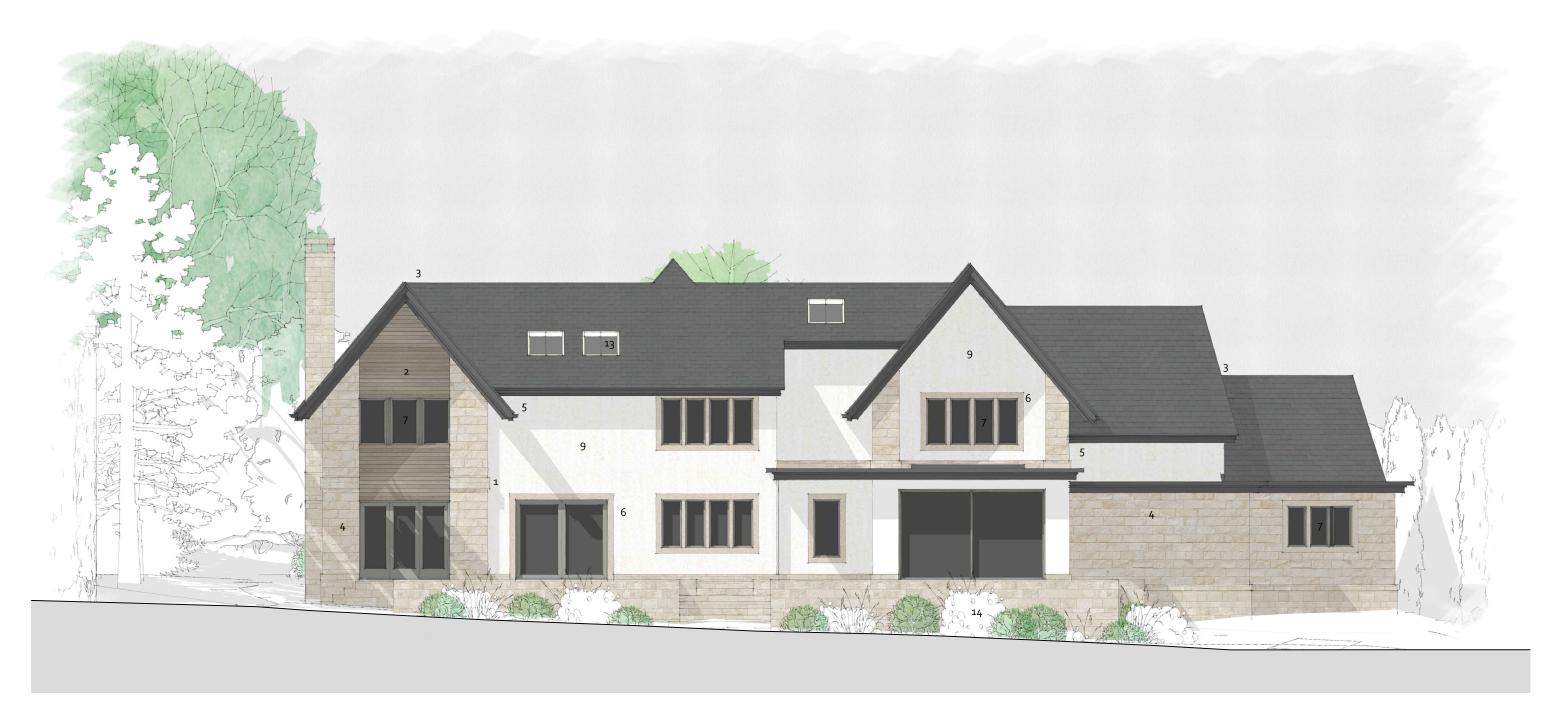

- ashlar faced sandstone string course detail horizontally boarded timber cladding
- grey natural slate
- ashlar faced coursed sandstone dark grey painted eaves and soffits
- ashlar faced sandstone window surrounds dark grey aluminium window frames
- dark grey aluminium garage door off-white render

- 10. new ashlar faced sandstone gate piers and copings to replace existing
- coursed sandstone wall to front boundary, to replace existing - height to step with ground

Scale @ size 1:100@A3

Drawn by Checked DEG SCF

- 13. aluminium roof lights14. indicative planting

Rev. Description.

|              | om | 1 | 2 | 3 | 4 | 5 | 10 |
|--------------|----|---|---|---|---|---|----|
| scale @ 1:10 | 0  |   |   |   |   |   |    |

The Granary, Harewood Yard Harewood, Leeds, LS17 9LF t 0113 213 6825 www.wildblood-macdonald.com

|                                   | -                                                            |  |  |  |
|-----------------------------------|--------------------------------------------------------------|--|--|--|
| Client Mr and Mrs A Larkham       | Proposed South East Elevation  Job No. Dwg No.  2777 (PL)010 |  |  |  |
| Project Extension and Alterations |                                                              |  |  |  |
| Archways Sicklinghall Road        | Date drawn Status Jan 2024 Planning                          |  |  |  |