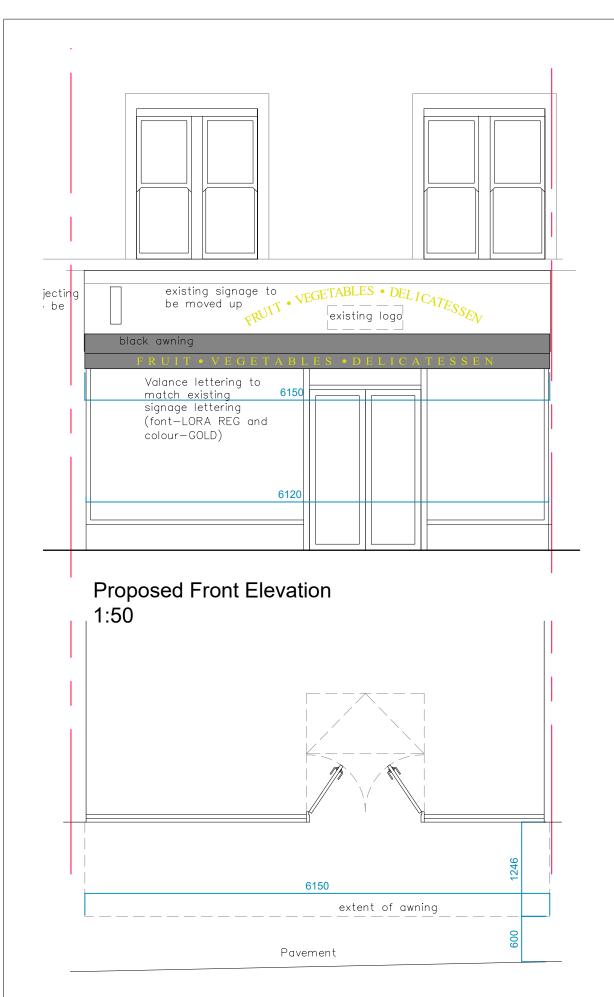

approximate sections through upper floors existing projecting logo sign to be moved up of kerb

Proposed Side Elevation / Section 1:50