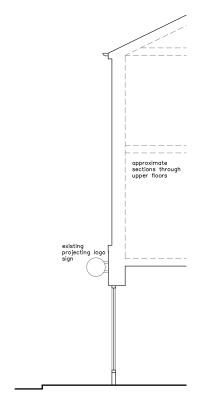

Existing Plan 1:100

Existing Front Elevation 1:100

Existing Side Elevation / Section 1:100

GENERAL NOTE

STRUCTURAL ALTERATIONS SUBJECT TO STRUCTURAL ENGINEERS COMMENTS AND DESIGN, CALCULATIONS SHALL BE OBTAINED BY THE APPOINTED BUILDING CONTRACTOR AND SUBMITTED FOR APPROVAL BEFORE WORKS CONNECCE ON SIT ALL WORKS TO BE CARRIED OUT TO THE LATEST BUILDING REGULATIONS, BRITISH STANDARDS AND APPROVED CODES OF