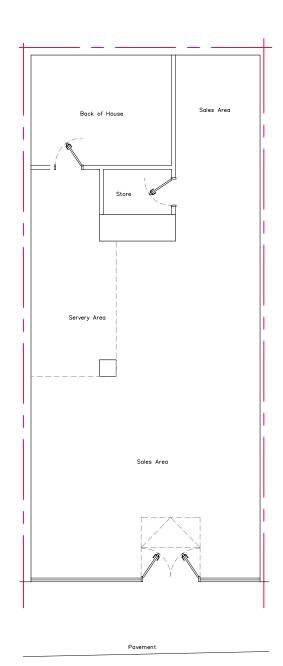

Existing Plan 1:100

Existing Front Elevation 1:100

Existing Side Elevation / Section 1:100

GENERAL NOTE

STRUCTURAL ALTERATIONS SUBJECT TO STRUCTURAL ENGINEERS COMMENTS AND DESIGN, CALCULATIONS SHALL BE OBTAINED BY THE APPOINTED BUILDING CONTRACTOR AND SUBMITTED FOR APPROVAL BEFORE WORKS CONNECCE ON SIT ALL WORKS TO BE CARRIED OUT TO THE LATEST BUILDING REGULATIONS, BRITISH STANDARDS AND APPROVED CODES OF