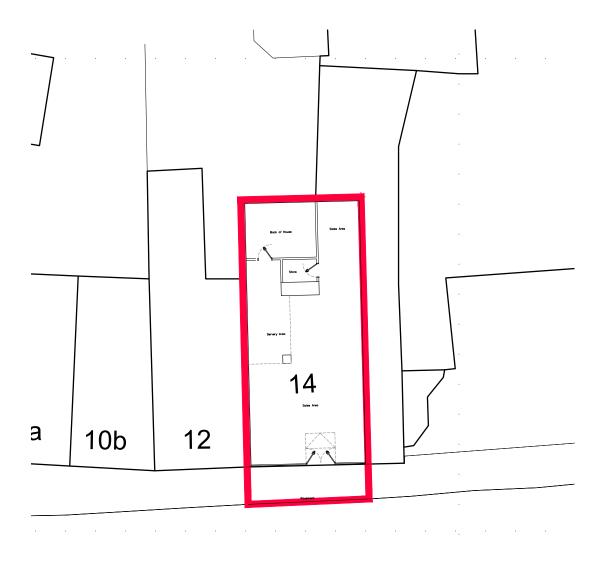

## BOROUGHGATE 91 61 Site Plan

1:200

GENERAL NOTES:

STRUCTURAL ALTERATIONS SUBJECT TO STRUCTURAL ENGINEERS COMMENTS AND DESIGN, CALCULATIONS SHALL BE OBTAINED BY THE APPOINTED BUILDING CONTRACTOR AND SUBMITTED FOR APPROVAL BEFORE WORKS COMMENCE ON SI ALL WORKS TO BE CARRIED OUT TO THE LATEST BUILDING REGULATIONS, BRITISH STANDARDS AND APPROVED CODES OF

CJa ARCHITECTURE & DESIGN

| architecture                                |          |      |                                      |          |          |            |
|---------------------------------------------|----------|------|--------------------------------------|----------|----------|------------|
| Simon Fishwick                              |          |      | Project Name<br>Proposed Shop Awning |          |          |            |
| Site address 14 Boroughgate, Otley LS21 3AL |          |      | OS location and Site Plan            |          |          |            |
| Our Drawing Reference                       | Revision | Size | Scale<br>1:1250                      | Date     | Drawn By | Checked By |
| 23037(PL) 003                               | A        | A3   | 1.1230                               | Jan 2024 | -        | CJA        |