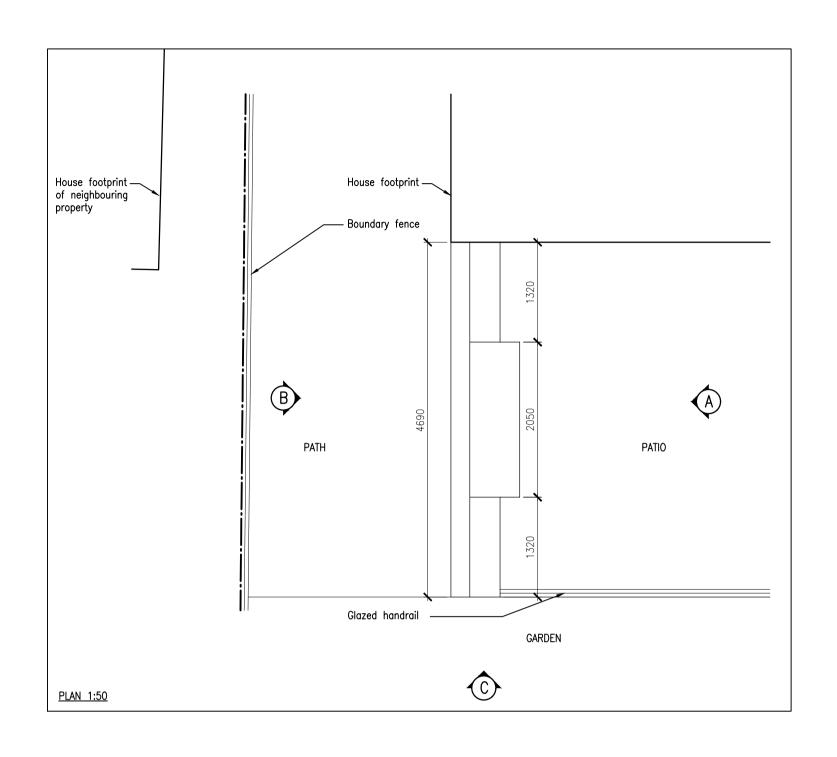

THE LAYOUT OF THE GARDEN IS AN INDICATION ONLY, ALL MEASUREMENTS (POSITIONS OF WALLS, PATHS, MANHOLES.) MUST BE CHECKED ON SITE AND NOT TAKEN FROM THIS DRAWING.

STRUCTURAL ENGINEER TO PROVIDE ALL STRUCTURAL DETAIL DESIGN AND CALCULATIONS, WHERE REQUIRED.