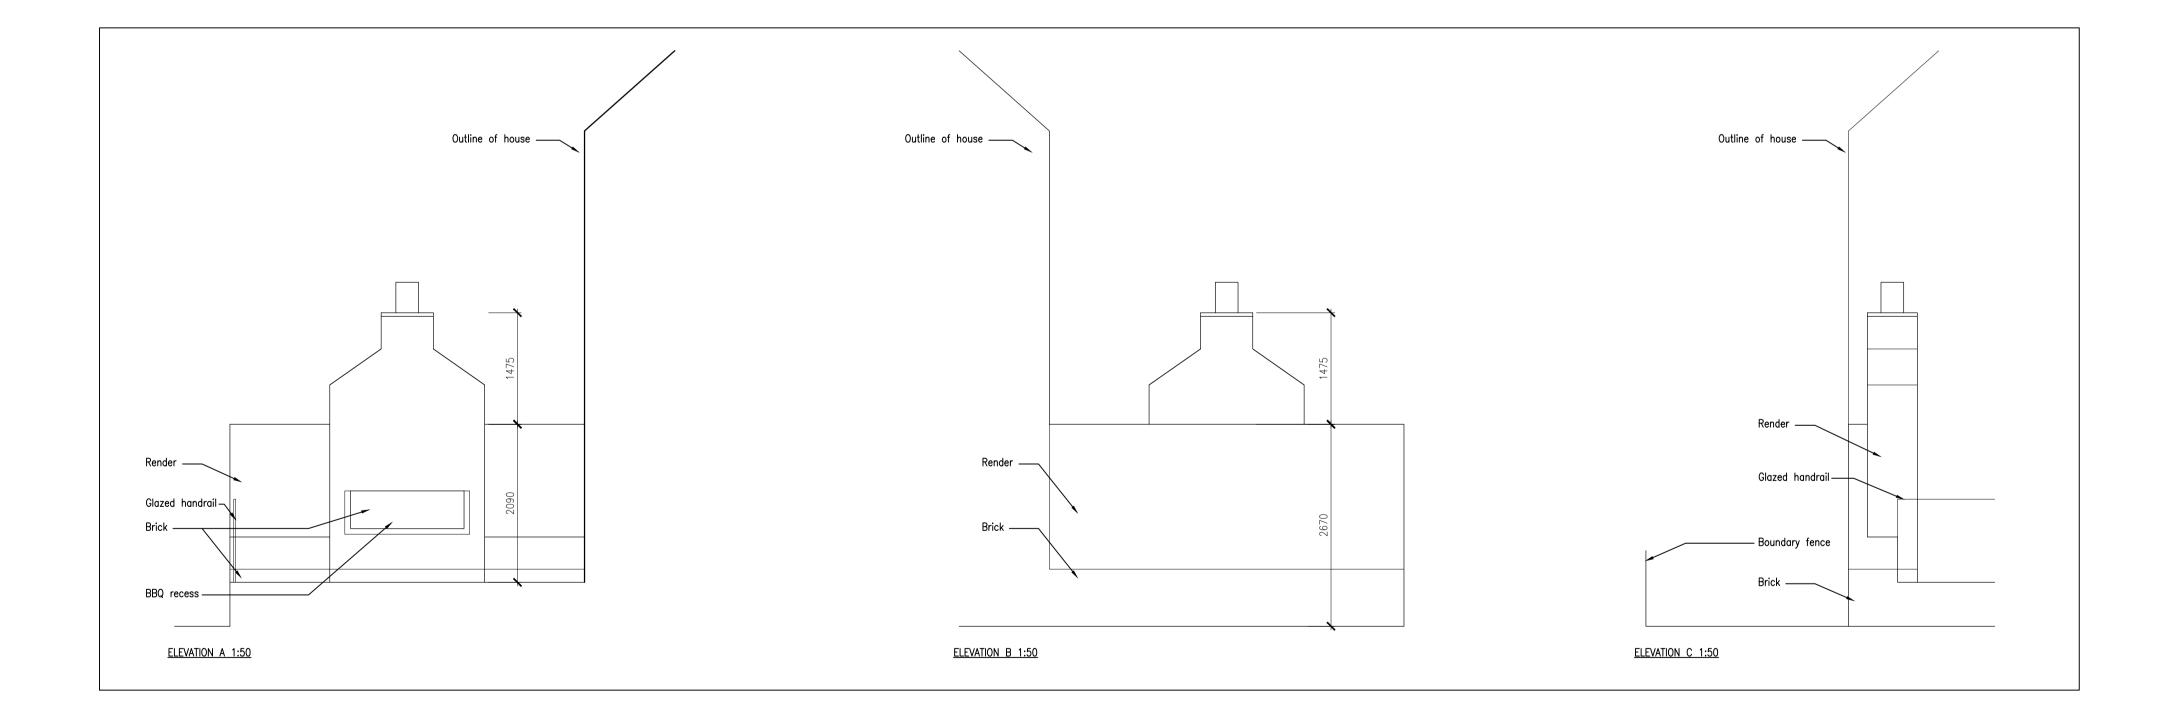

THE LAYOUT OF THE GARDEN IS AN INDICATION ONLY, ALL MEASUREMENTS (POSITIONS OF WALLS, PATHS, MANHOLES.) MUST BE CHECKED ON SITE AND NOT TAKEN FROM THIS DRAWING.

STRUCTURAL ENGINEER TO PROVIDE ALL STRUCTURAL DETAIL DESIGN AND CALCULATIONS, WHERE REQUIRED.