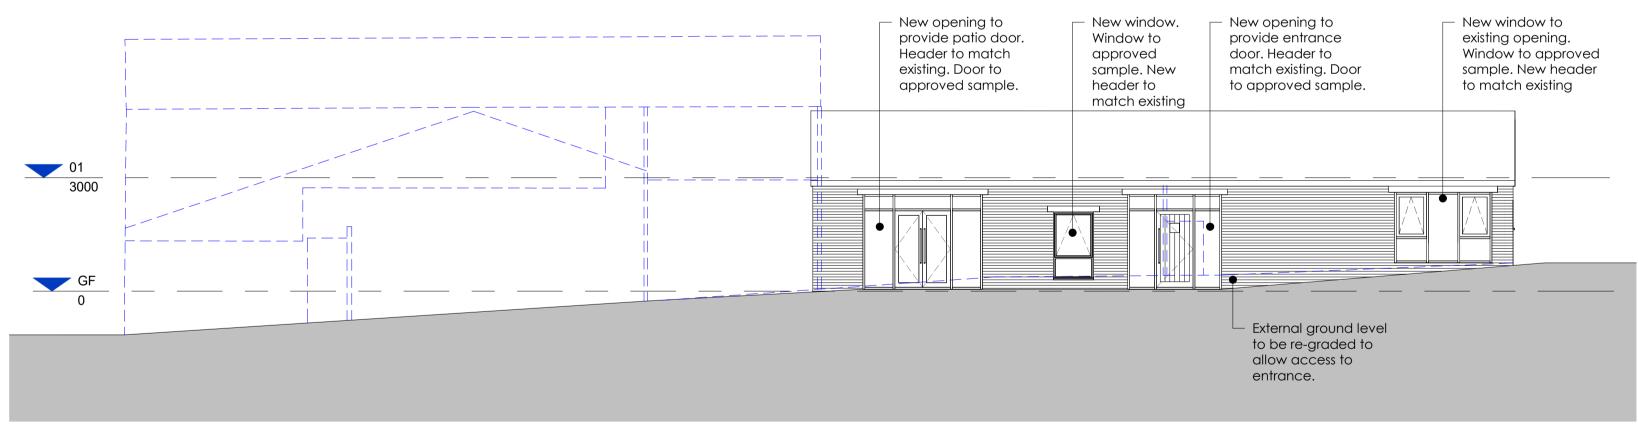

Courtyard Elevation Facing East 1:100

Courtyard Elevation Facing South 1:100

Courtyard Elevation Facing West 1:100

| C:\Users\User\OneDrive - Den Architecture Ltd\3183 Wigton Heath Farm,<br>Alwoodley\0.00 Drawings\0.01 Project Drawings\3183 - Feasibility - Model 003.rvt                                                                                                                                              |                    |                                                         |            |            |
|--------------------------------------------------------------------------------------------------------------------------------------------------------------------------------------------------------------------------------------------------------------------------------------------------------|--------------------|---------------------------------------------------------|------------|------------|
| Copyright of this drawing remains the sole property of Den Architecture Ltd<br>unless otherwise assigned in writing. Do not scale from this drawing,<br>figured dimensions are to be worked in all cases with any discrepancies<br>reported to Den Architecture Ltd prior to commencement of any work. |                    |                                                         |            |            |
| Northpoint:                                                                                                                                                                                                                                                                                            |                    |                                                         |            |            |
|                                                                                                                                                                                                                                                                                                        |                    |                                                         |            |            |
| Rev                                                                                                                                                                                                                                                                                                    | Date               | Amendments                                              | Ву         | Chkd       |
|                                                                                                                                                                                                                                                                                                        | 5/12/23<br>8/12/23 | Drawing updated to Client comments.<br>Drawing updated. | HSS<br>HSS | ADP<br>ADP |