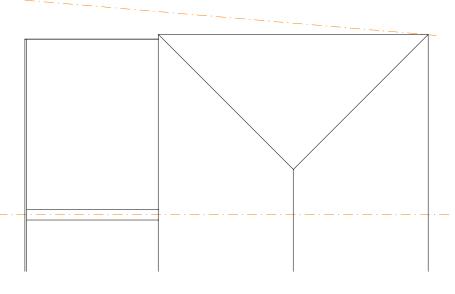

**EXISTING BLOCK PLAN PLAN 1:500** 

**EXISTING ROOF PLAN 1:100** 

THIS DRAWING MUST NOT BE SCALED

(Unless for planning authority purposes)
PRIOR TO THE COMMENCEMENT OF ANY WORKS THE BUILDER
IS TO CHECK AND/OR DETERMINE ALL CONSTRUCTION DETAILS INCLUDING CHECKING EXISTING SITE LEVELS AND DIMENSIONS. THE DRAWING IS TO BE READ IN CONJUNCTION WITH ALL OTHER PROJECT DRAWINGS, CONSTRUCTION NOTES AND/OR PROJECT SPECIFICATION. ALL DISCREPANCIES SHOULD BE REPORTED IMMEDIATELY.