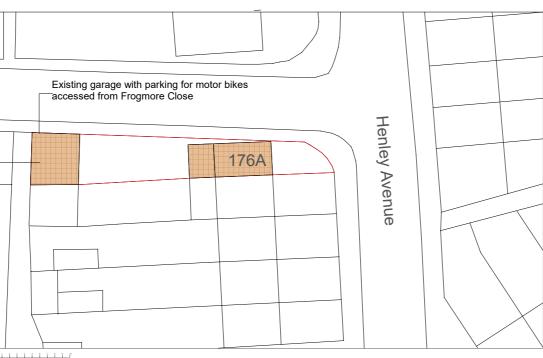

**EXISTING BLOCK PLAN PLAN 1:500** 

**EXISTING ROOF PLAN 1:100** 

THIS DRAWING MUST NOT BE SCALED

(Unless for planning authority purposes)
PRIOR TO THE COMMENCEMENT OF ANY WORKS THE BUILDER
IS TO CHECK AND/OR DETERMINE ALL CONSTRUCTION DETAILS INCLUDING CHECKING EXISTING SITE LEVELS AND DIMENSIONS. THE DRAWING IS TO BE READ IN CONJUNCTION WITH ALL OTHER PROJECT DRAWINGS, CONSTRUCTION NOTES AND/OR PROJECT SPECIFICATION. ALL DISCREPANCIES SHOULD BE REPORTED IMMEDIATELY.